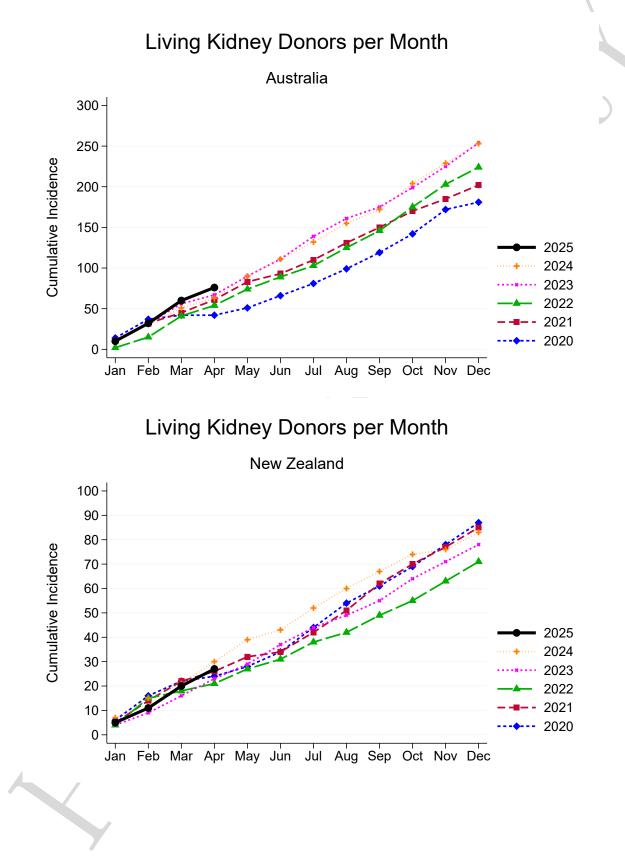

### Summary of Australian and New Zealand Living Kidney Donation

\*The average is calculated from the number of living kidney donors in the current month, previous month and next month; except for the most recent month which is calculated from the previous and current months.

Living Kidney Donors per Month

\*The average is calculated from the number of living kidney donors in the current month, previous month and next month; except for the most recent month which is calculated from the previous and current months.