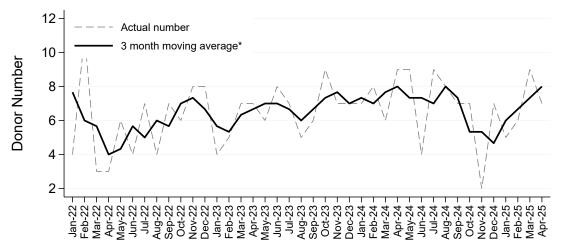

### Summary of Australian and New Zealand Living Kidney Donation

\*The average is calculated from the number of living kidney donors in the current month, previous month and next month; except for the most recent month which is calculated from the previous and current months.

Living Kidney Donors per Month

\*The average is calculated from the number of living kidney donors in the current month, previous month and next month; except for the most recent month which is calculated from the previous and current months.