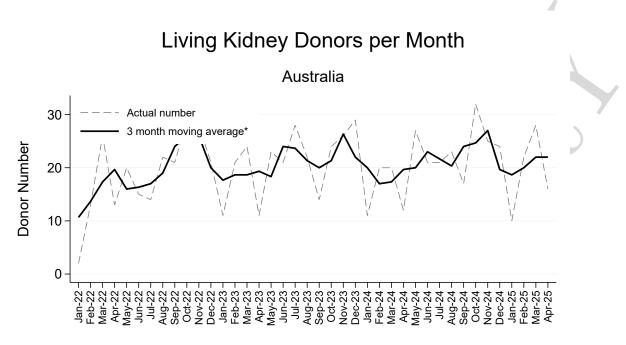

### Summary of Australian and New Zealand Living Kidney Donation

\*The average is calculated from the number of living kidney donors in the current month, previous month and next month; except for the most recent month which is calculated from the previous and current months.

Living Kidney Donors per Month

\*The average is calculated from the number of living kidney donors in the current month, previous month and next month; except for the most recent month which is calculated from the previous and current months.