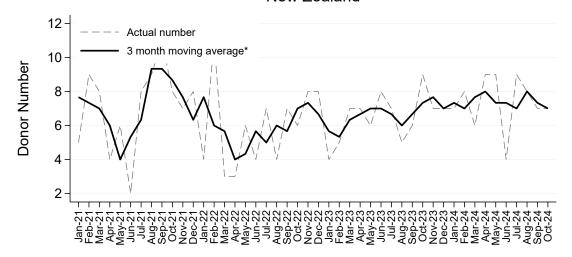

#### New Zealand

\*The average is calculated from the number of living kidney donors in the current month, previous month and next month; except for the most recent month which is calculated from the previous and current months.