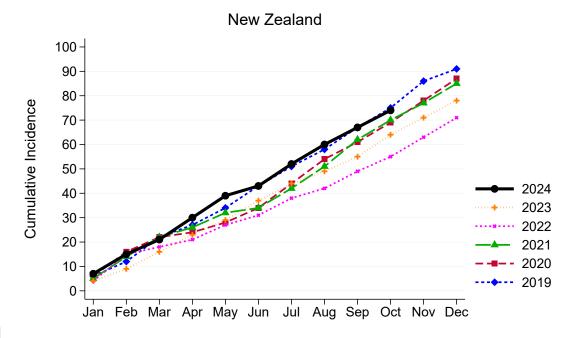

#### New Zealand

\*The average is calculated from the number of living kidney donors in the current month, previous month and next month; except for the most recent month which is calculated from the previous and current months.