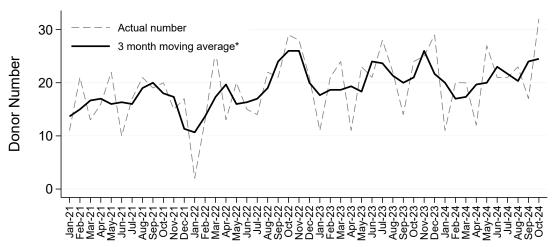

## Australia

\*The average is calculated from the number of living kidney donors in the current month, previous month and next month; except for the most recent month which is calculated from the previous and current months.