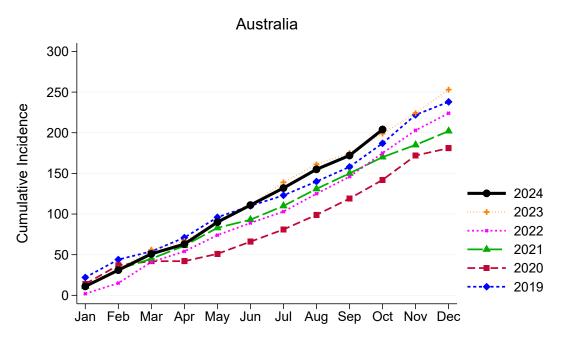

## Australia

\*The average is calculated from the number of living kidney donors in the current month, previous month and next month; except for the most recent month which is calculated from the previous and current months.