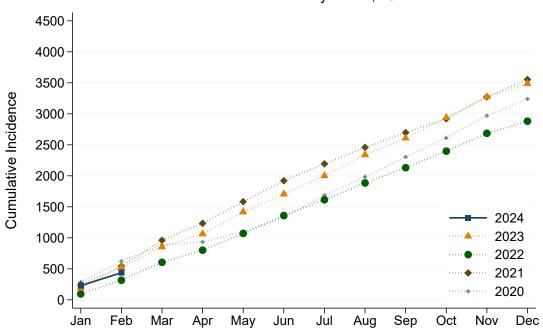

### 3.2 Eye Donors

Eye Donors by Month, 2024

Figure 8: Eye Donors by Month, 2024

Note: The total number of eye donors for January 2020 has increased by 1 due to revision of data provided to the Eye and Tissue Donation Registry.