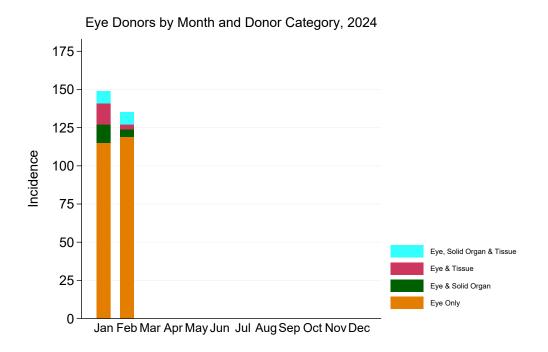

Figure 13: Eye Donors by Month and Donor Category, 2024

|           | Eye Only   | Eye and Solid Organ | Eye and Tissue | Eye, Solid Organ and<br>Tissue |
|-----------|------------|---------------------|----------------|--------------------------------|
| NSW       | 74         | 6                   | 0              | 2                              |
| VIC       | 23         | 6                   | 4              | 7                              |
| QLD       | 90         | 1                   | 13             | 2                              |
| SA        | 18         | 0                   | 0              | 0                              |
| WA        | 28         | 3                   | 0              | 3                              |
| TAS       | 1          | 0                   | 0              | 2                              |
| ACT       | 0          | 1                   | 0              | 0                              |
| AUSTRALIA | <b>234</b> | 17                  | 17             | 16                             |

Table 17: Eye Donors by Jurisdiction of Retrieval and Donor Category, 2024