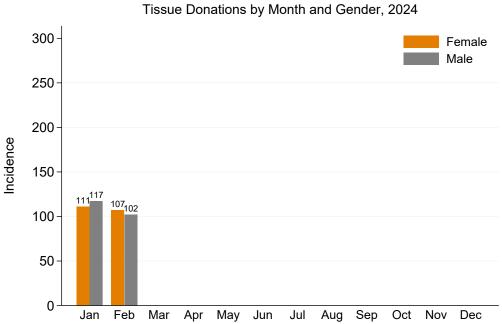

Table 23: Intended Solid Organ Donor Who Became Eyes and Tissue Donors, 2024

Figure 17: Tissue Donations by Month and Gender, 2024

| Table 24: Female | e Tissue Donations | s by Jurisdiction | of Retrieval and | d Month, 2024 |
|------------------|--------------------|-------------------|------------------|---------------|
|------------------|--------------------|-------------------|------------------|---------------|

|               | Jan | Feb            | Mar | Apr | May | Jun | Jul | Aug | Sep | Oct | Nov | Dec | Total     |
|---------------|-----|----------------|-----|-----|-----|-----|-----|-----|-----|-----|-----|-----|-----------|
| NSW           | 47  | 23             |     |     |     |     |     |     |     |     |     |     | 70        |
| VIC           | 8   | $\overline{7}$ |     |     |     |     |     |     |     |     |     |     | 15        |
| QLD           | 8   | 17             |     |     |     |     |     |     |     |     |     |     | <b>25</b> |
| $\mathbf{SA}$ | 9   | 5              |     |     |     |     |     |     |     |     |     |     | <b>14</b> |
| WA            | 39  | 54             |     |     |     |     |     |     |     |     |     |     | 93        |
| TAS           | 0   | 1              |     |     |     |     |     |     |     |     |     |     | 1         |
| $\mathbf{NT}$ | 0   | 0              |     |     |     |     |     |     |     |     |     |     | 0         |
| ACT           | 0   | 0              |     |     |     |     |     |     |     |     |     |     | 0         |
| AUSTRALIA     | 111 | 107            |     |     |     |     |     |     |     |     |     |     | 218       |

Table 25: Male Tissue Donations by Jurisdiction of Retrieval and Month, 2024

|           | Jan | Feb | Mar | Apr | May | Jun | Jul | Aug | Sep | Oct | Nov | Dec | Total     |
|-----------|-----|-----|-----|-----|-----|-----|-----|-----|-----|-----|-----|-----|-----------|
| NSW       | 44  | 30  |     |     |     |     |     |     |     |     |     |     | 74        |
| VIC       | 17  | 8   |     |     |     |     |     |     |     |     |     |     | <b>25</b> |
| QLD       | 30  | 25  |     |     |     |     |     |     |     |     |     |     | <b>55</b> |
| SA        | 4   | 5   |     |     |     |     |     |     |     |     |     |     | 9         |
| WA        | 22  | 32  |     |     |     |     |     |     |     |     |     |     | <b>54</b> |
| TAS       | 0   | 2   |     |     |     |     |     |     |     |     |     |     | <b>2</b>  |
| NT        | 0   | 0   |     |     |     |     |     |     |     |     |     |     | 0         |
| ACT       | 0   | 0   |     |     |     |     |     |     |     |     |     |     | 0         |
| AUSTRALIA | 117 | 102 |     |     |     |     |     |     |     |     |     |     | 219       |