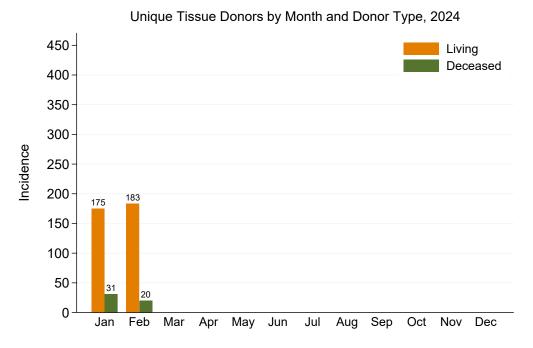

Figure 3: Unique Tissue Donors by Month and Donor Type, 2024

Table 2: Unique Living Tissue Donors by Jurisdiction of Retrieval and Month, 2024

|           | Jan | Feb | Mar | Apr | May | Jun | Jul | Aug | Sep | Oct | Nov | Dec | Total     |
|-----------|-----|-----|-----|-----|-----|-----|-----|-----|-----|-----|-----|-----|-----------|
| NSW       | 83  | 48  |     |     |     |     |     |     |     |     |     |     | 131       |
| VIC       | 8   | 9   |     |     |     |     |     |     |     |     |     |     | 17        |
| QLD       | 15  | 35  |     |     |     |     |     |     |     |     |     |     | <b>50</b> |
| SA        | 10  | 8   |     |     |     |     |     |     |     |     |     |     | <b>18</b> |
| WA        | 59  | 83  |     |     |     |     |     |     |     |     |     |     | 142       |
| TAS       | 0   | 0   |     |     |     |     |     |     |     |     |     |     | 0         |
| NT        | 0   | 0   |     |     |     |     |     |     |     |     |     |     | 0         |
| ACT       | 0   | 0   |     |     |     |     |     |     |     |     |     |     | 0         |
| AUSTRALIA | 175 | 183 |     |     |     |     |     |     |     |     |     |     | 358       |

Table 3: Unique Deceased Tissue Donors by Jurisdiction of Retrieval and Month, 2024

|           | Jan       | Feb       | Mar | Apr | May | Jun | Jul | Aug | Sep | Oct | Nov | Dec | Total     |
|-----------|-----------|-----------|-----|-----|-----|-----|-----|-----|-----|-----|-----|-----|-----------|
| NSW       | 5         | 4         |     |     |     |     |     |     |     |     |     |     | 9         |
| VIC       | 10        | 4         |     |     |     |     |     |     |     |     |     |     | <b>14</b> |
| QLD       | 13        | 4         |     |     |     |     |     |     |     |     |     |     | 17        |
| SA        | 3         | 2         |     |     |     |     |     |     |     |     |     |     | <b>5</b>  |
| WA        | 0         | 3         |     |     |     |     |     |     |     |     |     |     | 3         |
| TAS       | 0         | 3         |     |     |     |     |     |     |     |     |     |     | 3         |
| NT        | 0         | 0         |     |     |     |     |     |     |     |     |     |     | 0         |
| ACT       | 0         | 0         |     |     |     |     |     |     |     |     |     |     | 0         |
| AUSTRALIA | <b>31</b> | <b>20</b> |     |     |     |     |     |     |     |     |     |     | 51        |