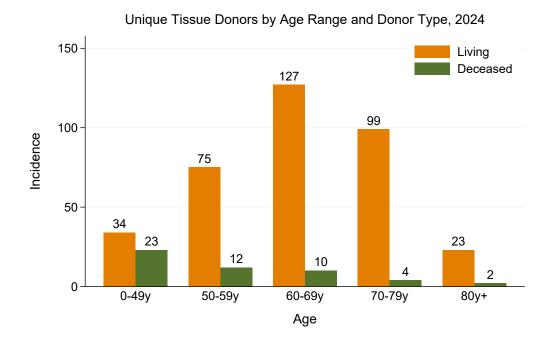

Table 6: Unique Tissue Donors by Jurisdiction of Retrieval and Age Range, 2024

Figure 6: Unique Tissue Donors by Age Range and Donor Type, 2024

|           | <50y      | 50–59y | 60–69y | 70–79y | 80y+ | Total |
|-----------|-----------|--------|--------|--------|------|-------|
| NSW       | 14        | 22     | 48     | 38     | 9    | 131   |
| VIC       | 2         | 3      | 8      | 4      | 0    | 17    |
| QLD       | 6         | 23     | 17     | 2      | 2    | 50    |
| SA        | 2         | 2      | 2      | 8      | 4    | 18    |
| WA        | 10        | 25     | 52     | 47     | 8    | 142   |
| TAS       | 0         | 0      | 0      | 0      | 0    | 0     |
| NT        | 0         | 0      | 0      | 0      | 0    | 0     |
| ACT       | 0         | 0      | 0      | 0      | 0    | 0     |
| AUSTRALIA | <b>34</b> | 75     | 127    | 99     | 23   | 358   |