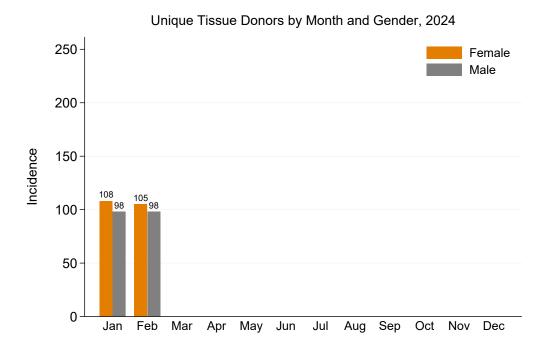

Figure 4: Unique Tissue Donors by Month and Gender, 2024

Table 4: Unique Female Tissue Donors by Jurisdiction of Retrieval and Month, 2024

| -             | Jan | Feb | Mar | Apr | May | Jun | Jul | Aug | Sep | Oct | Nov | Dec | Total     |
|---------------|-----|-----|-----|-----|-----|-----|-----|-----|-----|-----|-----|-----|-----------|
| NSW           | 47  | 23  |     |     |     |     |     |     |     |     |     |     | 70        |
| VIC           | 8   | 6   |     |     |     |     |     |     |     |     |     |     | <b>14</b> |
| QLD           | 7   | 16  |     |     |     |     |     |     |     |     |     |     | <b>23</b> |
| $\mathbf{SA}$ | 9   | 5   |     |     |     |     |     |     |     |     |     |     | <b>14</b> |
| WA            | 37  | 54  |     |     |     |     |     |     |     |     |     |     | 91        |
| TAS           | 0   | 1   |     |     |     |     |     |     |     |     |     |     | 1         |
| $\mathbf{NT}$ | 0   | 0   |     |     |     |     |     |     |     |     |     |     | 0         |
| ACT           | 0   | 0   |     |     |     |     |     |     |     |     |     |     | 0         |
| AUSTRALIA     | 108 | 105 |     |     |     |     |     |     |     |     |     |     | 213       |

Table 5: Unique Male Tissue Donors by Jurisdiction of Retrieval and Month, 2024

|               | Jan | Feb | Mar | Apr | May | Jun | Jul | Aug | Sep | Oct | Nov | Dec | Total     |
|---------------|-----|-----|-----|-----|-----|-----|-----|-----|-----|-----|-----|-----|-----------|
| NSW           | 41  | 29  |     |     |     |     |     |     |     |     |     |     | 70        |
| VIC           | 10  | 7   |     |     |     |     |     |     |     |     |     |     | 17        |
| QLD           | 21  | 23  |     |     |     |     |     |     |     |     |     |     | <b>44</b> |
| SA            | 4   | 5   |     |     |     |     |     |     |     |     |     |     | 9         |
| WA            | 22  | 32  |     |     |     |     |     |     |     |     |     |     | <b>54</b> |
| TAS           | 0   | 2   |     |     |     |     |     |     |     |     |     |     | <b>2</b>  |
| $\mathbf{NT}$ | 0   | 0   |     |     |     |     |     |     |     |     |     |     | 0         |
| ACT           | 0   | 0   |     |     |     |     |     |     |     |     |     |     | 0         |
| AUSTRALIA     | 98  | 98  |     |     |     |     |     |     |     |     |     |     | 196       |