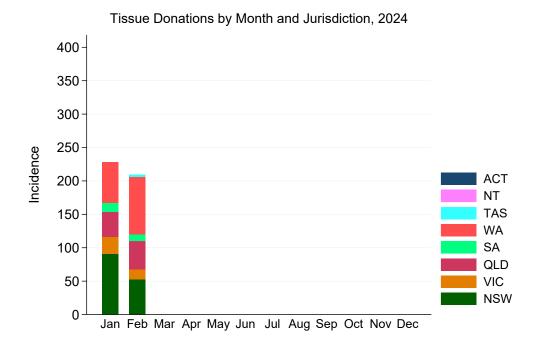

### Tissue Donations by Month, 2024

Figure 14: Tissue Donations by Month, 2024

Figure 15: Tissue Donations by Month and Jurisdiction, 2024

| Table 18 | : Tissue | Donations | by | Jurisdiction | of Retrieval | and Month, 2024 |
|----------|----------|-----------|----|--------------|--------------|-----------------|
|----------|----------|-----------|----|--------------|--------------|-----------------|

|               | Jan        | Feb | Mar | Apr | May | Jun | Jul | Aug | Sep | Oct | Nov | Dec | Total     |
|---------------|------------|-----|-----|-----|-----|-----|-----|-----|-----|-----|-----|-----|-----------|
| NSW           | 91         | 53  |     |     |     |     |     |     |     |     |     |     | 144       |
| VIC           | 25         | 15  |     |     |     |     |     |     |     |     |     |     | 40        |
| QLD           | 38         | 42  |     |     |     |     |     |     |     |     |     |     | 80        |
| $\mathbf{SA}$ | 13         | 10  |     |     |     |     |     |     |     |     |     |     | <b>23</b> |
| WA            | 61         | 86  |     |     |     |     |     |     |     |     |     |     | 147       |
| TAS           | 0          | 3   |     |     |     |     |     |     |     |     |     |     | 3         |
| NT            | 0          | 0   |     |     |     |     |     |     |     |     |     |     | 0         |
| ACT           | 0          | 0   |     |     |     |     |     |     |     |     |     |     | 0         |
| AUSTRALIA     | <b>228</b> | 209 |     |     |     |     |     |     |     |     |     |     | 437       |