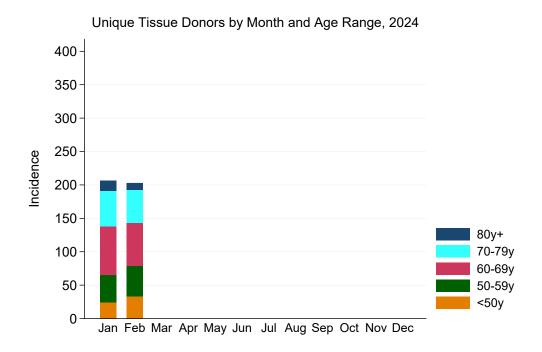

Figure 5: Unique Tissue Donors by Month and Age Range, 2024

|           |           |          |          |        |           | -     |
|-----------|-----------|----------|----------|--------|-----------|-------|
|           | <50y      | 50 - 59y | 60 - 69y | 70–79y | 80y+      | Total |
| NSW       | 22        | 23       | 48       | 38     | 9         | 140   |
| VIC       | 6         | 6        | 14       | 5      | 0         | 31    |
| QLD       | 13        | 26       | 20       | 4      | 4         | 67    |
| SA        | 3         | 5        | 3        | 8      | 4         | 23    |
| WA        | 12        | 25       | 52       | 48     | 8         | 145   |
| TAS       | 1         | 2        | 0        | 0      | 0         | 3     |
| NT        | 0         | 0        | 0        | 0      | 0         | 0     |
| ACT       | 0         | 0        | 0        | 0      | 0         | 0     |
| AUSTRALIA | <b>57</b> | 87       | 137      | 103    | <b>25</b> | 409   |