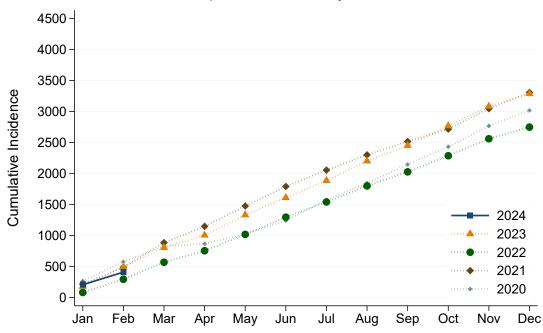

Pancreas Islet Recipients by Month, 2024

Figure 23: Pancreas Islet Recipients by Month, 2024

Table 33: Pancreas Islet Graft Recipients by Transplant Jurisdiction and Month, 2024

|           | Jan | Feb | Mar | Apr | May | Jun | Jul | Aug | Sep | Oct | Nov | Dec | Total |
|-----------|-----|-----|-----|-----|-----|-----|-----|-----|-----|-----|-----|-----|-------|
| NSW       | 0   | 0   |     |     |     |     |     |     |     |     |     |     | 0     |
| VIC       | 0   | 0   |     |     |     |     |     |     |     |     |     |     | 0     |
| QLD       | 0   | 0   |     |     |     |     |     |     |     |     |     |     | 0     |
| SA        | 0   | 1   |     |     |     |     |     |     |     |     |     |     | 1     |
| WA        | 0   | 0   |     |     |     |     |     |     |     |     |     |     | 0     |
| TAS       | 0   | 0   |     |     |     |     |     |     |     |     |     |     | 0     |
| NT        | 0   | 0   |     |     |     |     |     |     |     |     |     |     | 0     |
| ACT       | 0   | 0   |     |     |     |     |     |     |     |     |     |     | 0     |
| AUSTRALIA | 0   | 1   |     |     |     |     |     |     |     |     |     |     | 1     |