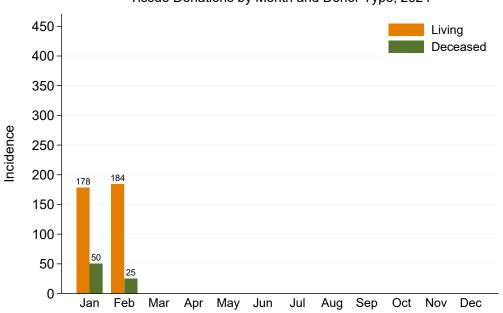

Tissue Donations by Month and Donor Type, 2024

Figure 16: Tissue Donations by Month and Donor Type, 2024

| Table 19: Living | g Tissue Donations | by Jurisdiction | of Retrieval a | and Month, 2024 |
|------------------|--------------------|-----------------|----------------|-----------------|
|------------------|--------------------|-----------------|----------------|-----------------|

|               | Jan | Feb | Mar | Apr | May | Jun | Jul | Aug | Sep | Oct | Nov | Dec | Total      |
|---------------|-----|-----|-----|-----|-----|-----|-----|-----|-----|-----|-----|-----|------------|
| NSW           | 84  | 49  |     |     |     |     |     |     |     |     |     |     | 133        |
| VIC           | 8   | 9   |     |     |     |     |     |     |     |     |     |     | 17         |
| QLD           | 15  | 35  |     |     |     |     |     |     |     |     |     |     | <b>50</b>  |
| $\mathbf{SA}$ | 10  | 8   |     |     |     |     |     |     |     |     |     |     | <b>18</b>  |
| WA            | 61  | 83  |     |     |     |     |     |     |     |     |     |     | <b>144</b> |
| TAS           | 0   | 0   |     |     |     |     |     |     |     |     |     |     | 0          |
| NT            | 0   | 0   |     |     |     |     |     |     |     |     |     |     | 0          |
| ACT           | 0   | 0   |     |     |     |     |     |     |     |     |     |     | 0          |
| AUSTRALIA     | 178 | 184 |     |     |     |     |     |     |     |     |     |     | 362        |