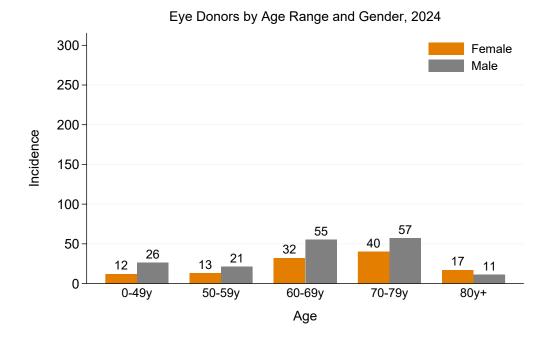

Figure 12: Eye Donors by Age Range and Gender, 2024

|           | $<\!50y$ | 50–59y | 60–69y    | 70–79y | 80y+ | Total |
|-----------|----------|--------|-----------|--------|------|-------|
| NSW       | 5        | 5      | 9         | 11     | 6    | 36    |
| VIC       | 3        | 3      | 2         | 5      | 1    | 14    |
| QLD       | 3        | 4      | 12        | 19     | 10   | 48    |
| SA        | 0        | 0      | 2         | 4      | 0    | 6     |
| WA        | 1        | 0      | 7         | 1      | 0    | 9     |
| TAS       | 0        | 1      | 0         | 0      | 0    | 1     |
| NT        | 0        | 0      | 0         | 0      | 0    | 0     |
| ACT       | 0        | 0      | 0         | 0      | 0    | 0     |
| AUSTRALIA | 12       | 13     | <b>32</b> | 40     | 17   | 114   |

Table 15: Female Eye Donors by Jurisdiction of Retrieval and Age Range, 2024

Table 16: Male Eye Donors by Jurisdiction of Retrieval and Age Range, 2024

|           | <50y | 50–59y    | 60–69y | 70–79y | 80y+ | Total |
|-----------|------|-----------|--------|--------|------|-------|
| NSW       | 9    | 4         | 13     | 17     | 3    | 46    |
| VIC       | 3    | 6         | 9      | 7      | 1    | 26    |
| QLD       | 6    | 5         | 17     | 23     | 7    | 58    |
| SA        | 0    | 3         | 5      | 4      | 0    | 12    |
| WA        | 8    | 2         | 10     | 5      | 0    | 25    |
| TAS       | 0    | 1         | 1      | 0      | 0    | 2     |
| NT        | 0    | 0         | 0      | 0      | 0    | 0     |
| ACT       | 0    | 0         | 0      | 1      | 0    | 1     |
| AUSTRALIA | 26   | <b>21</b> | 55     | 57     | 11   | 170   |