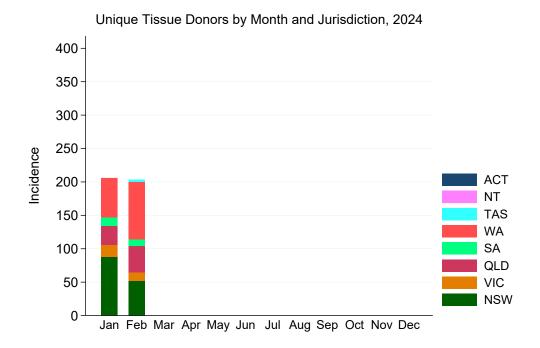

### Unique Tissue Donors by Month, 2024

Figure 1: Unique Tissue Donors by Month, 2024

Figure 2: Unique Tissue Donors by Month and Jurisdiction, 2024

| Table 1: U | Jnique Tissue | e Donors by | Jurisdiction | of Retrieval | and Month, | 2024 |
|------------|---------------|-------------|--------------|--------------|------------|------|
|------------|---------------|-------------|--------------|--------------|------------|------|

|               | Jan        | Feb        | Mar | Apr | May | Jun | Jul | Aug | Sep | Oct | Nov | Dec | Total     |
|---------------|------------|------------|-----|-----|-----|-----|-----|-----|-----|-----|-----|-----|-----------|
| NSW           | 88         | 52         |     |     |     |     |     |     |     |     |     |     | 140       |
| VIC           | 18         | 13         |     |     |     |     |     |     |     |     |     |     | <b>31</b> |
| QLD           | 28         | 39         |     |     |     |     |     |     |     |     |     |     | <b>67</b> |
| $\mathbf{SA}$ | 13         | 10         |     |     |     |     |     |     |     |     |     |     | <b>23</b> |
| WA            | 59         | 86         |     |     |     |     |     |     |     |     |     |     | 145       |
| TAS           | 0          | 3          |     |     |     |     |     |     |     |     |     |     | 3         |
| NT            | 0          | 0          |     |     |     |     |     |     |     |     |     |     | 0         |
| ACT           | 0          | 0          |     |     |     |     |     |     |     |     |     |     | 0         |
| AUSTRALIA     | <b>206</b> | <b>203</b> |     |     |     |     |     |     |     |     |     |     | 409       |