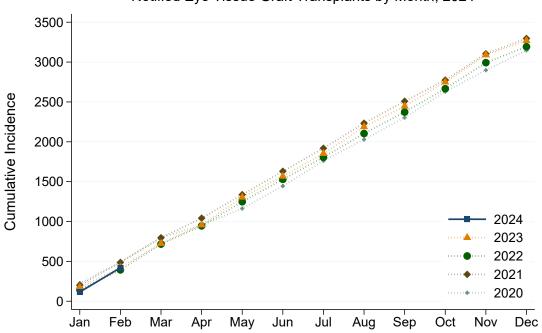

Notified Eye Tissue Graft Transplants by Month, 2024

Figure 20: Notified Eye Tissue Graft Transplants by Month, 2024

Table 28: Notified Eye Tissue Graft Transplants by Jurisdiction of Retrieving Bank and Month, 2024