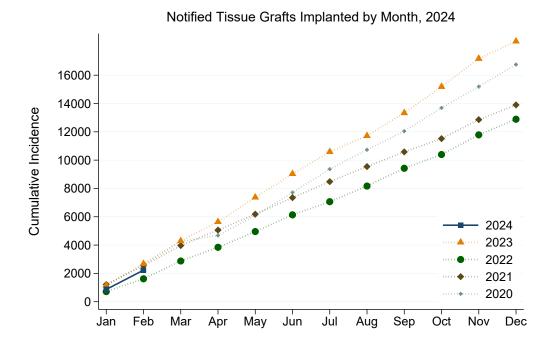

# 5 Notified Tissue Grafts Implanted

Figure 18: Notified Tissue Grafts Implanted by Month, 2024

Table 26: Notified Tissue Grafts Implanted by Jurisdiction of Retrieving Bank and Month, 2024

|           | Jan | Feb  | Mar | Apr | May | Jun | Jul | Aug | Sep | Oct | Nov | Dec | Total      |
|-----------|-----|------|-----|-----|-----|-----|-----|-----|-----|-----|-----|-----|------------|
| NSW       | 249 | 584  |     |     |     |     |     |     |     |     |     |     | 833        |
| VIC       | 199 | 256  |     |     |     |     |     |     |     |     |     |     | <b>455</b> |
| QLD       | 351 | 466  |     |     |     |     |     |     |     |     |     |     | 817        |
| SA        | 9   | 1    |     |     |     |     |     |     |     |     |     |     | 10         |
| WA        | 57  | 57   |     |     |     |     |     |     |     |     |     |     | 114        |
| TAS       | 0   | 0    |     |     |     |     |     |     |     |     |     |     | 0          |
| NT        | 0   | 0    |     |     |     |     |     |     |     |     |     |     | 0          |
| ACT       | 0   | 0    |     |     |     |     |     |     |     |     |     |     | 0          |
| AUSTRALIA | 865 | 1364 |     |     |     |     |     |     |     |     |     |     | 2229       |