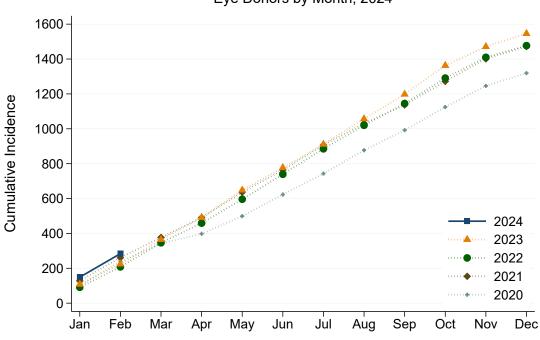

### 3.2 Eye Donors

Eye Donors by Month, 2024

Figure 8: Eye Donors by Month, 2024

Note: The total number of eye donors for January 2020 has increased by 1 due to revision of data provided to the Eye and Tissue Donation Registry.