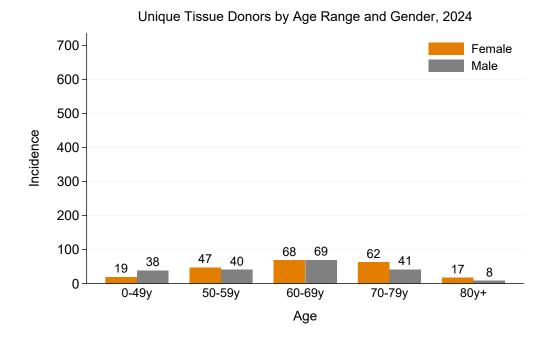

Figure 7: Unique Tissue Donors by Age Range and Gender, 2024

|           | $< 50 \mathrm{y}$ | 50–59y | 60–69y | 70–79y | 80y+ | Total      |
|-----------|-------------------|--------|--------|--------|------|------------|
| NSW       | 5                 | 14     | 22     | 23     | 6    | 70         |
| VIC       | 2                 | 2      | 6      | 4      | 0    | 14         |
| QLD       | 4                 | 12     | 5      | 0      | 2    | 23         |
| SA        | 2                 | 3      | 2      | 4      | 3    | 14         |
| WA        | 6                 | 15     | 33     | 31     | 6    | 91         |
| TAS       | 0                 | 1      | 0      | 0      | 0    | 1          |
| NT        | 0                 | 0      | 0      | 0      | 0    | 0          |
| ACT       | 0                 | 0      | 0      | 0      | 0    | 0          |
| AUSTRALIA | 19                | 47     | 68     | 62     | 17   | <b>213</b> |