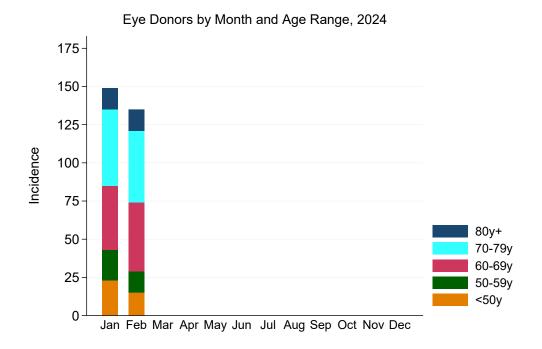

Figure 11: Eye Donors by Month and Age Range, 2024

| Table 14: | Eye | Donors | by | Jurisdiction | of | Retrieval | and | Age | Range, | 2024 |
|-----------|-----|--------|----|--------------|----|-----------|-----|-----|--------|------|
|           |     |        |    |              |    |           |     |     |        |      |

|                      | $<\!50y$ | 50 - 59y | 60–69y | 70–79y | 80y+ | Total      |
|----------------------|----------|----------|--------|--------|------|------------|
| NSW                  | 14       | 9        | 22     | 28     | 9    | 82         |
| VIC                  | 6        | 9        | 11     | 12     | 2    | 40         |
| $\operatorname{QLD}$ | 9        | 9        | 29     | 42     | 17   | 106        |
| $\mathbf{SA}$        | 0        | 3        | 7      | 8      | 0    | 18         |
| WA                   | 9        | 2        | 17     | 6      | 0    | 34         |
| TAS                  | 0        | 2        | 1      | 0      | 0    | 3          |
| NT                   | 0        | 0        | 0      | 0      | 0    | 0          |
| ACT                  | 0        | 0        | 0      | 1      | 0    | 1          |
| AUSTRALIA            | 38       | 34       | 87     | 97     | 28   | <b>284</b> |