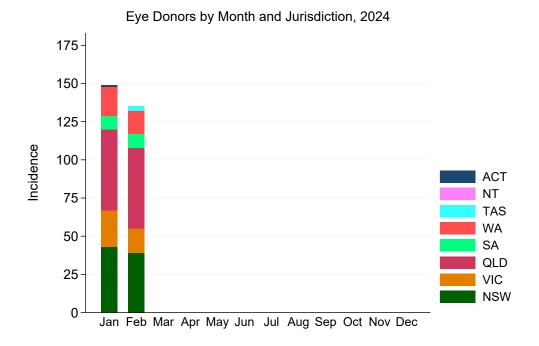

Figure 9: Eye Donors by Month and Jurisdiction, 2024

| Table 11: 1 | Eye Donors | by Jurisdiction | of Retrieval | and Month, 2024 |
|-------------|------------|-----------------|--------------|-----------------|
|-------------|------------|-----------------|--------------|-----------------|

|               | Jan | Feb | Mar | Apr | May | Jun | Jul | Aug | Sep | Oct | Nov | Dec | Total      |
|---------------|-----|-----|-----|-----|-----|-----|-----|-----|-----|-----|-----|-----|------------|
| NSW           | 43  | 39  |     |     |     |     |     |     |     |     |     |     | 82         |
| VIC           | 24  | 16  |     |     |     |     |     |     |     |     |     |     | 40         |
| QLD           | 53  | 53  |     |     |     |     |     |     |     |     |     |     | 106        |
| $\mathbf{SA}$ | 9   | 9   |     |     |     |     |     |     |     |     |     |     | <b>18</b>  |
| WA            | 19  | 15  |     |     |     |     |     |     |     |     |     |     | <b>34</b>  |
| TAS           | 0   | 3   |     |     |     |     |     |     |     |     |     |     | 3          |
| NT            | 0   | 0   |     |     |     |     |     |     |     |     |     |     | 0          |
| ACT           | 1   | 0   |     |     |     |     |     |     |     |     |     |     | 1          |
| AUSTRALIA     | 149 | 135 |     |     |     |     |     |     |     |     |     |     | <b>284</b> |