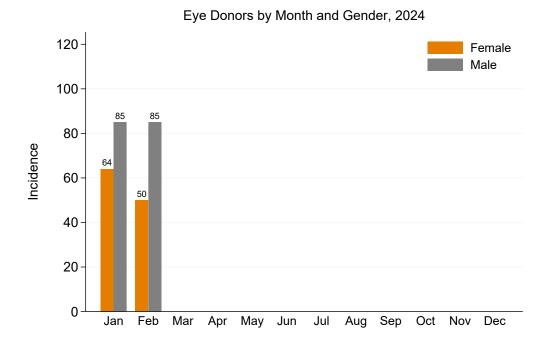

Figure 10: Eye Donors by Month and Gender, 2024

| Table 12: Female Eye Dono | ors by Jurisdiction | of Retrieval and | l Month, 2024 |
|---------------------------|---------------------|------------------|---------------|
|---------------------------|---------------------|------------------|---------------|

|               | Jan | Feb | Mar | Apr | May | Jun | Jul | Aug | Sep | Oct | Nov | Dec | Total     |
|---------------|-----|-----|-----|-----|-----|-----|-----|-----|-----|-----|-----|-----|-----------|
| NSW           | 19  | 17  |     |     |     |     |     |     |     |     |     |     | 36        |
| VIC           | 9   | 5   |     |     |     |     |     |     |     |     |     |     | <b>14</b> |
| QLD           | 26  | 22  |     |     |     |     |     |     |     |     |     |     | <b>48</b> |
| $\mathbf{SA}$ | 5   | 1   |     |     |     |     |     |     |     |     |     |     | 6         |
| WA            | 5   | 4   |     |     |     |     |     |     |     |     |     |     | 9         |
| TAS           | 0   | 1   |     |     |     |     |     |     |     |     |     |     | 1         |
| NT            | 0   | 0   |     |     |     |     |     |     |     |     |     |     | 0         |
| ACT           | 0   | 0   |     |     |     |     |     |     |     |     |     |     | 0         |
| AUSTRALIA     | 64  | 50  |     |     |     |     |     |     |     |     |     |     | 114       |

Table 13: Male Eye Donors by Jurisdiction of Retrieval and Month, 2024

|               | Jan | Feb | Mar | Apr | May | Jun | Jul | Aug | Sep | Oct | Nov | Dec | Total     |
|---------------|-----|-----|-----|-----|-----|-----|-----|-----|-----|-----|-----|-----|-----------|
| NSW           | 24  | 22  |     |     |     |     |     |     |     |     |     |     | 46        |
| VIC           | 15  | 11  |     |     |     |     |     |     |     |     |     |     | <b>26</b> |
| QLD           | 27  | 31  |     |     |     |     |     |     |     |     |     |     | <b>58</b> |
| SA            | 4   | 8   |     |     |     |     |     |     |     |     |     |     | 12        |
| WA            | 14  | 11  |     |     |     |     |     |     |     |     |     |     | <b>25</b> |
| TAS           | 0   | 2   |     |     |     |     |     |     |     |     |     |     | <b>2</b>  |
| $\mathbf{NT}$ | 0   | 0   |     |     |     |     |     |     |     |     |     |     | 0         |
| ACT           | 1   | 0   |     |     |     |     |     |     |     |     |     |     | 1         |
| AUSTRALIA     | 85  | 85  |     |     |     |     |     |     |     |     |     |     | 170       |