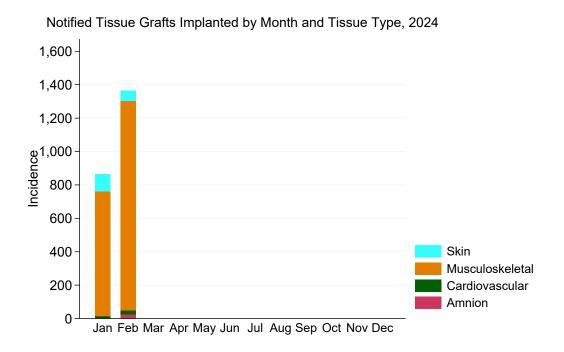

Figure 19: Notified Tissue Grafts Implanted by Month and Tissue Type, 2024

| Table 27: Notified Tissue Grafts Implanted by Jurisdiction of Retrieving Bank an | d Tissue Type, 2 | 2024 |
|----------------------------------------------------------------------------------|------------------|------|
|----------------------------------------------------------------------------------|------------------|------|

|           | Amnion | Cardiovascular | Musculoskeletal | Skin |
|-----------|--------|----------------|-----------------|------|
| NSW       | 27     | 27             | 723             | 56   |
| VIC       | 0      | 4              | 417             | 34   |
| QLD       | 0      | 4              | 739             | 74   |
| SA        | 0      | 0              | 10              | 0    |
| WA        | 0      | 0              | 114             | 0    |
| AUSTRALIA | 27     | 35             | 2003            | 164  |