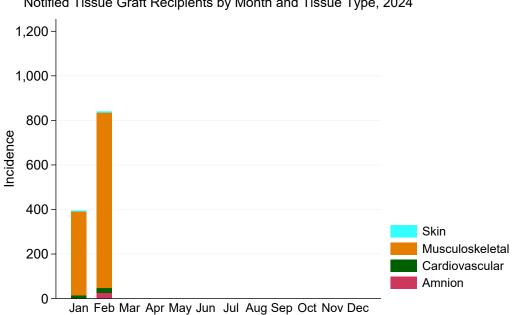

Figure 19: Notified Tissue Grafts Implanted by Month and Tissue Type, 2024

| Table 27: Notified Tissue Grafts Implanted by Jurisdiction of Retrieving Bank an | d Tissue Type, 2 | 2024 |
|----------------------------------------------------------------------------------|------------------|------|
|----------------------------------------------------------------------------------|------------------|------|

|           | Amnion | Cardiovascular | Musculoskeletal | Skin |
|-----------|--------|----------------|-----------------|------|
| NSW       | 27     | 27             | 723             | 56   |
| VIC       | 0      | 4              | 417             | 34   |
| QLD       | 0      | 4              | 739             | 74   |
| SA        | 0      | 0              | 10              | 0    |
| WA        | 0      | 0              | 114             | 0    |
| AUSTRALIA | 27     | 35             | 2003            | 164  |