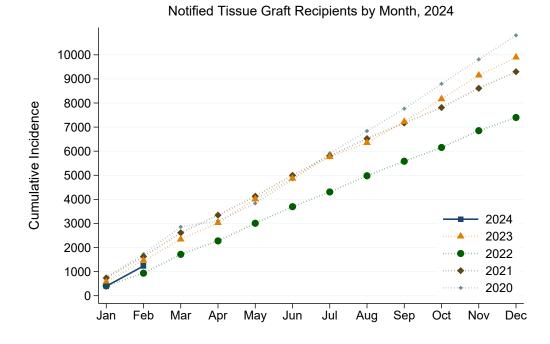

# 6 Notified Tissue Graft Recipients

Figure 21: Notified Tissue Graft Recipients by Month, 2024

Table 31: Notified Tissue Graft Recipients by Jurisdiction of Retrieving Bank and Month, 2024

|           | Jan | Feb | Mar | Apr | May | Jun | Jul | Aug | Sep | Oct | Nov | Dec | Total      |
|-----------|-----|-----|-----|-----|-----|-----|-----|-----|-----|-----|-----|-----|------------|
| NSW       | 143 | 409 |     |     |     |     |     |     |     |     |     |     | 552        |
| VIC       | 89  | 125 |     |     |     |     |     |     |     |     |     |     | <b>214</b> |
| QLD       | 122 | 270 |     |     |     |     |     |     |     |     |     |     | <b>392</b> |
| SA        | 7   | 1   |     |     |     |     |     |     |     |     |     |     | 8          |
| WA        | 34  | 34  |     |     |     |     |     |     |     |     |     |     | 68         |
| TAS       | 0   | 0   |     |     |     |     |     |     |     |     |     |     | 0          |
| NT        | 0   | 0   |     |     |     |     |     |     |     |     |     |     | 0          |
| ACT       | 0   | 0   |     |     |     |     |     |     |     |     |     |     | 0          |
| AUSTRALIA | 395 | 839 |     |     |     |     |     |     |     |     |     |     | 1234       |