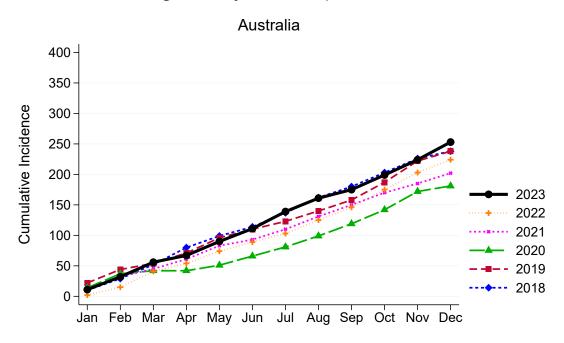

### Summary of Australian Living Kidney Donation

### Living Kidney Donors per Month

#### Australia

\*The average is calculated from the number of living kidney donors in the current month, previous month and next month; except for the most recent month which is calculated from the previous and current months.