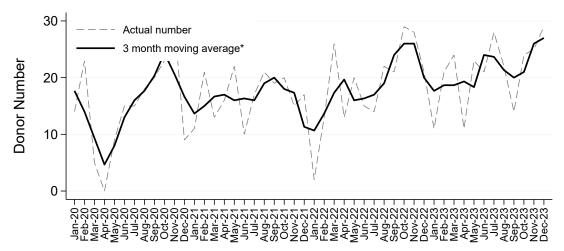

### Living Kidney Donors per Month

#### Australia

\*The average is calculated from the number of living kidney donors in the current month, previous month and next month; except for the most recent month which is calculated from the previous and current months.