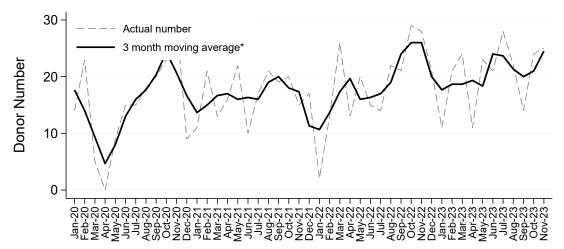

#### Living Kidney Donors per Month Australia 400-350 Cumulative Incidence 300 250 200 2023 150 2022 2021 100 2020 50 2019 2018 0

Summary of Australian Living Kidney Donation

Jan Feb Mar Apr May Jun

~

## Living Kidney Donors per Month

Jul Aug Sep Oct Nov Dec

Australia

\*The average is calculated from the number of living kidney donors in the current month, previous month and next month; except for the most recent month which is calculated from the previous and current months.