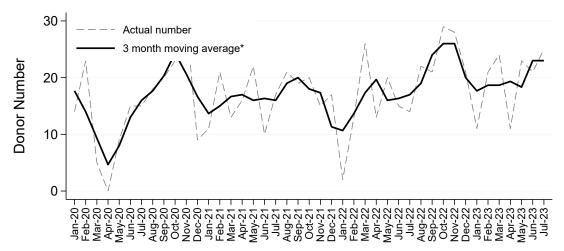

## Living Kidney Donors per Month

### Australia

\*The average is calculated from the number of living kidney donors in the current month, previous month and next month; except for the most recent month which is calculated from the previous and current months.