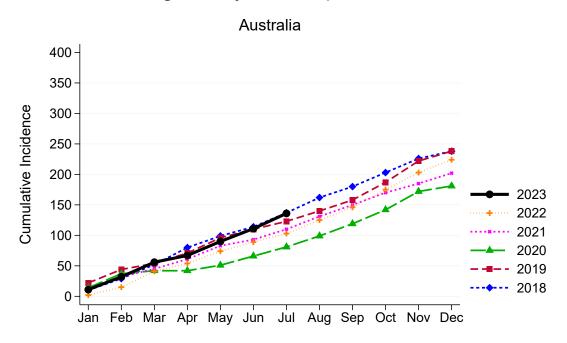

## Living Kidney Donors per Month

### Australia

\*The average is calculated from the number of living kidney donors in the current month, previous month and next month; except for the most recent month which is calculated from the previous and current months.