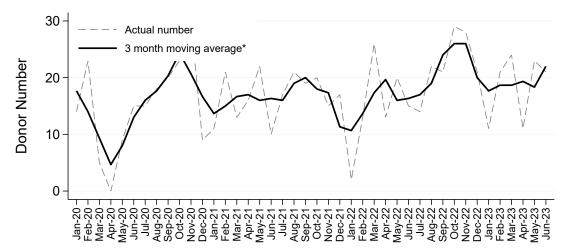

### Living Kidney Donors per Month

#### Australia

\*The average is calculated from the number of living kidney donors in the current month, previous month and next month; except for the most recent month which is calculated from the previous and current months.