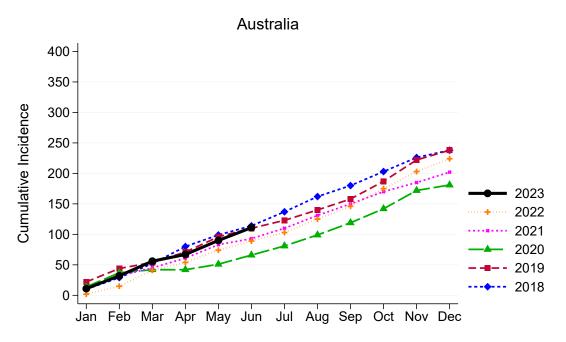

### Summary of Australian Living Kidney Donation

### Living Kidney Donors per Month