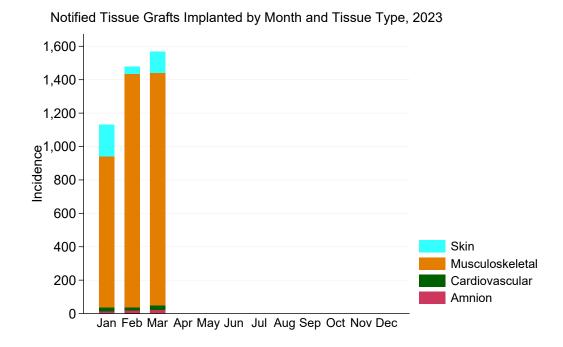

Figure 19: Notified Tissue Grafts Implanted by Month and Tissue Type, 2023

Table 27: Notified Tissue Grafts Implanted by Jurisdiction of Retrieving Bank and Tissue Type, 2023

|                      | Amnion | Cardiovascular | Musculoskeletal | Skin |
|----------------------|--------|----------------|-----------------|------|
| NSW                  | 56     | 63             | 1947            | 23   |
| VIC                  | 0      | 3              | 900             | 334  |
| $\operatorname{QLD}$ | 0      | 2              | 528             | 0    |
| SA                   | 0      | 0              | 12              | 0    |
| WA                   | 0      | 0              | 311             | 0    |
| AUSTRALIA            | 56     | 68             | 3698            | 357  |