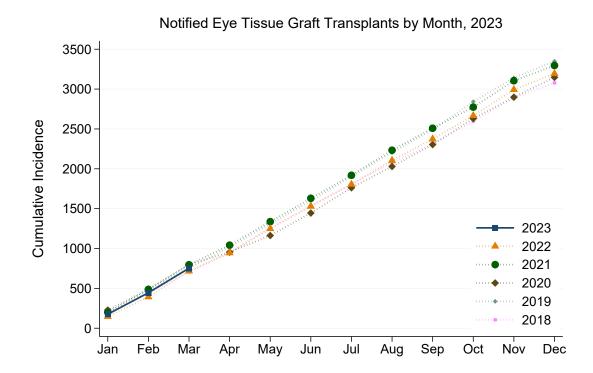

Figure 20: Notified Eye Tissue Graft Transplants by Month, 2023

Table 28: Notified Eye Tissue Graft Transplants by Jurisdiction of Retrieving Bank and Month, 2023

|           | Jan | Feb | Mar | Apr | May | Jun | Jul | Aug | Sep | Oct | Nov | Dec | Total      |
|-----------|-----|-----|-----|-----|-----|-----|-----|-----|-----|-----|-----|-----|------------|
| NSW       | 43  | 83  | 103 |     |     |     |     |     |     |     |     |     | 229        |
| VIC       | 33  | 55  | 62  |     |     |     |     |     |     |     |     |     | 150        |
| QLD       | 53  | 76  | 93  |     |     |     |     |     |     |     |     |     | <b>222</b> |
| SA        | 19  | 17  | 10  |     |     |     |     |     |     |     |     |     | 46         |
| WA        | 21  | 33  | 31  |     |     |     |     |     |     |     |     |     | 85         |
| TAS       | 6   | 4   | 8   |     |     |     |     |     |     |     |     |     | 18         |
| NT        | 0   | 0   | 0   |     |     |     |     |     |     |     |     |     | 0          |
| ACT       | 1   | 1   | 0   |     |     |     |     |     |     |     |     |     | <b>2</b>   |
| AUSTRALIA | 176 | 269 | 307 |     |     |     |     |     |     |     |     |     | 752        |