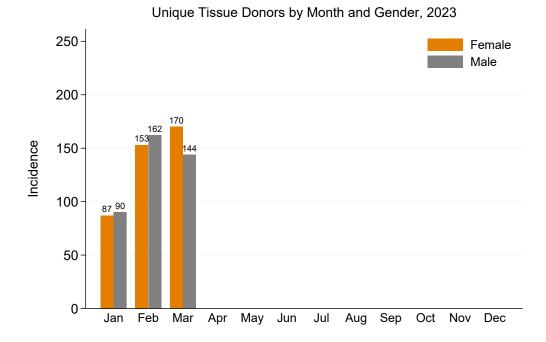

Figure 4: Unique Tissue Donors by Month and Gender, 2023

Table 4: Unique Female Tissue Donors by Jurisdiction of Retrieval and Month, 2023

|           | Jan | Feb | Mar | Apr | May | Jun | Jul | Aug | Sep | Oct | Nov | Dec | Total     |
|-----------|-----|-----|-----|-----|-----|-----|-----|-----|-----|-----|-----|-----|-----------|
| NSW       | 38  | 71  | 70  |     |     |     |     |     |     |     |     |     | 179       |
| VIC       | 6   | 8   | 8   |     |     |     |     |     |     |     |     |     | <b>22</b> |
| QLD       | 2   | 14  | 21  |     |     |     |     |     |     |     |     |     | <b>37</b> |
| SA        | 7   | 8   | 13  |     |     |     |     |     |     |     |     |     | 28        |
| WA        | 34  | 52  | 58  |     |     |     |     |     |     |     |     |     | 144       |
| TAS       | 0   | 0   | 0   |     |     |     |     |     |     |     |     |     | 0         |
| NT        | 0   | 0   | 0   |     |     |     |     |     |     |     |     |     | 0         |
| ACT       | 0   | 0   | 0   |     |     |     |     |     |     |     |     |     | 0         |
| AUSTRALIA | 87  | 153 | 170 |     |     |     |     |     |     |     |     |     | 410       |