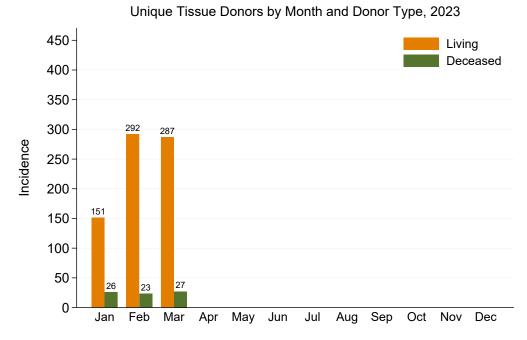

# Figure 3: Unique Tissue Donors by Month and Donor Type, 2023

Table 2: Unique Living Tissue Donors by Jurisdiction of Retrieval and Month, 2023

|           | Jan | Feb | Mar | Apr  | May | Jun | Jul | Α 11σ | Sen | Oct | Nov  | Dec | Total     |
|-----------|-----|-----|-----|------|-----|-----|-----|-------|-----|-----|------|-----|-----------|
| NSW       | 61  | 127 | 130 | 11pi | may | oun | oai | 1145  | БСР |     | 1101 | Dec | 318       |
| VIC       | 5   | 7   | 11  |      |     |     |     |       |     |     |      |     | 23        |
| QLD       | 9   | 34  | 32  |      |     |     |     |       |     |     |      |     | <b>75</b> |
| SA        | 10  | 16  | 19  |      |     |     |     |       |     |     |      |     | 45        |
| WA        | 66  | 108 | 95  |      |     |     |     |       |     |     |      |     | 269       |
| TAS       | 0   | 0   | 0   |      |     |     |     |       |     |     |      |     | 0         |
| NT        | 0   | 0   | 0   |      |     |     |     |       |     |     |      |     | 0         |
| ACT       | 0   | 0   | 0   |      |     |     |     |       |     |     |      |     | 0         |
| AUSTRALIA | 151 | 292 | 287 |      |     |     |     |       |     |     |      |     | 730       |