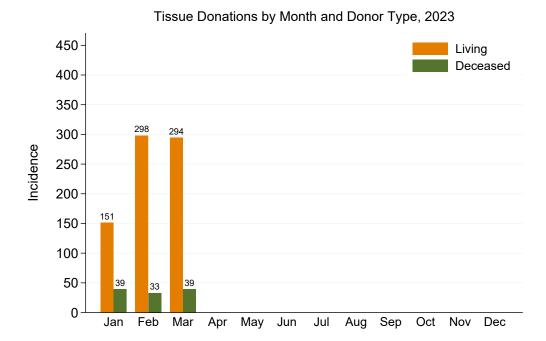

### Figure 16: Tissue Donations by Month and Donor Type, 2023

Table 19: Living Tissue Donations by Jurisdiction of Retrieval and Month, 2023

|           | Jan | Feb | Mar | Apr | May | Jun | Jul | Aug | Sep | Oct | Nov | Dec | Total      |
|-----------|-----|-----|-----|-----|-----|-----|-----|-----|-----|-----|-----|-----|------------|
| NSW       | 61  | 130 | 135 |     |     |     |     |     |     |     |     |     | 326        |
| VIC       | 5   | 7   | 11  |     |     |     |     |     |     |     |     |     | <b>23</b>  |
| QLD       | 9   | 34  | 32  |     |     |     |     |     |     |     |     |     | <b>75</b>  |
| SA        | 10  | 16  | 19  |     |     |     |     |     |     |     |     |     | 45         |
| WA        | 66  | 111 | 97  |     |     |     |     |     |     |     |     |     | <b>274</b> |
| TAS       | 0   | 0   | 0   |     |     |     |     |     |     |     |     |     | 0          |
| NT        | 0   | 0   | 0   |     |     |     |     |     |     |     |     |     | 0          |
| ACT       | 0   | 0   | 0   |     |     |     |     |     |     |     |     |     | 0          |
| AUSTRALIA | 151 | 298 | 294 |     |     |     |     |     |     |     |     |     | 743        |