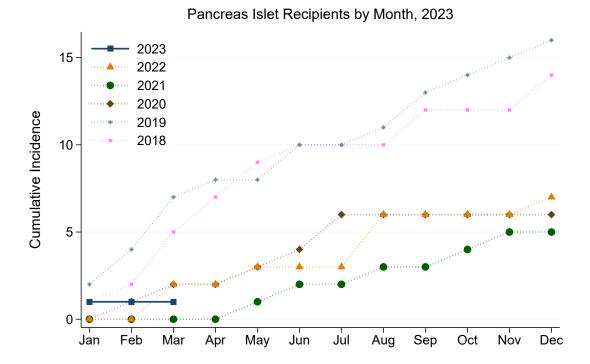

### Figure 23: Pancreas Islet Recipients by Month, 2023

Table 33: Pancreas Islet Graft Recipients by Transplant Jurisdiction and Month, 2023

|           | Jan | Feb | Mar | Apr | May | Jun | Jul | Aug | Sep | Oct | Nov | Dec | Total |
|-----------|-----|-----|-----|-----|-----|-----|-----|-----|-----|-----|-----|-----|-------|
| NSW       | 0   | 0   | 0   |     |     |     |     |     |     |     |     |     | 0     |
| VIC       | 1   | 0   | 0   |     |     |     |     |     |     |     |     |     | 1     |
| QLD       | 0   | 0   | 0   |     |     |     |     |     |     |     |     |     | 0     |
| SA        | 0   | 0   | 0   |     |     |     |     |     |     |     |     |     | 0     |
| WA        | 0   | 0   | 0   |     |     |     |     |     |     |     |     |     | 0     |
| TAS       | 0   | 0   | 0   |     |     |     |     |     |     |     |     |     | 0     |
| NT        | 0   | 0   | 0   |     |     |     |     |     |     |     |     |     | 0     |
| ACT       | 0   | 0   | 0   |     |     |     |     |     |     |     |     |     | 0     |
| AUSTRALIA | 1   | 0   | 0   |     |     |     |     |     |     |     |     |     | 1     |