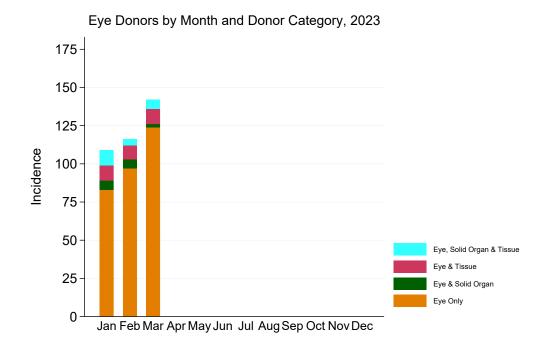

Figure 13: Eye Donors by Month and Donor Category, 2023

Table 17: Eye Donors by Jurisdiction of Retrieval and Donor Category, 2023

|           | Eye Only | Eye and Solid Organ | Eye and Tissue | Eye, Solid Organ and<br>Tissue |
|-----------|----------|---------------------|----------------|--------------------------------|
| NSW       | 97       | 3                   | 5              | 6                              |
| VIC       | 57       | 4                   | 9              | 5                              |
| QLD       | 93       | 3                   | 15             | 7                              |
| SA        | 22       | 1                   | 0              | 1                              |
| WA        | 33       | 2                   | 0              | 1                              |
| TAS       | 2        | 1                   | 0              | 0                              |
| AUSTRALIA | 304      | 14                  | 29             | 20                             |