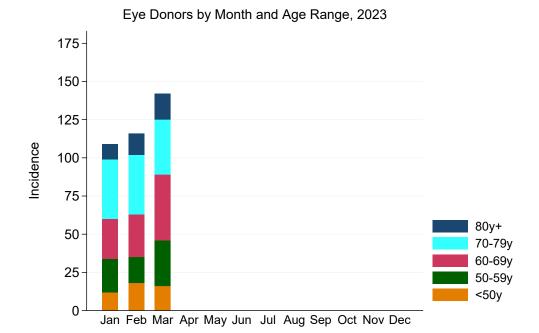

Figure 11: Eye Donors by Month and Age Range, 2023

Table 14: Eye Donors by Jurisdiction of Retrieval and Age Range, 2023

| -                    | <50y | 50-59y | 60–69y | 70-79y | 80y+ | Total |
|----------------------|------|--------|--------|--------|------|-------|
| NSW                  | 8    | 18     | 23     | 37     | 25   | 111   |
| VIC                  | 11   | 15     | 25     | 23     | 1    | 75    |
| $\operatorname{QLD}$ | 17   | 21     | 28     | 37     | 15   | 118   |
| SA                   | 2    | 4      | 10     | 8      | 0    | 24    |
| WA                   | 8    | 10     | 10     | 8      | 0    | 36    |
| TAS                  | 0    | 1      | 1      | 1      | 0    | 3     |
| NT                   | 0    | 0      | 0      | 0      | 0    | 0     |
| ACT                  | 0    | 0      | 0      | 0      | 0    | 0     |
| AUSTRALIA            | 46   | 69     | 97     | 114    | 41   | 367   |