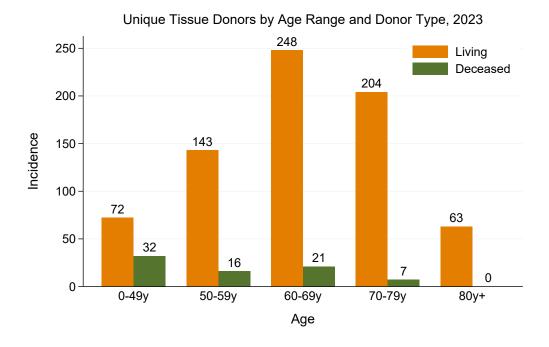

Figure 6: Unique Tissue Donors by Age Range and Donor Type, 2023

Table 7: Unique Living Tissue Donors by Jurisdiction of Retrieval and Age Range, 2023

|                      | <50y | 50-59y | 60-69y | 70-79y | 80y+ | Total |
|----------------------|------|--------|--------|--------|------|-------|
| NSW                  | 40   | 58     | 94     | 95     | 31   | 318   |
| VIC                  | 2    | 3      | 9      | 9      | 0    | 23    |
| $\operatorname{QLD}$ | 8    | 32     | 34     | 1      | 0    | 75    |
| SA                   | 1    | 7      | 13     | 17     | 7    | 45    |
| WA                   | 21   | 43     | 98     | 82     | 25   | 269   |
| TAS                  | 0    | 0      | 0      | 0      | 0    | 0     |
| NT                   | 0    | 0      | 0      | 0      | 0    | 0     |
| ACT                  | 0    | 0      | 0      | 0      | 0    | 0     |
| AUSTRALIA            | 72   | 143    | 248    | 204    | 63   | 730   |