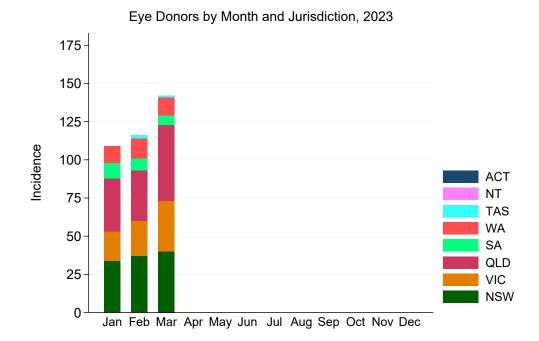

### 3.2 Eye Donors

Figure 8: Eye Donors by Month, 2023

Note: The total number of eye donors for January 2020 has increased by 1 due to revision of data provided to the Eye and Tissue Donation Registry.

Figure 9: Eye Donors by Month and Jurisdiction, 2023

Table 11: Eye Donors by Jurisdiction of Retrieval and Month, 2023

| -         | Jan | Feb | Mar | Apr | May | Jun | Jul | Aug | Sep | Oct | Nov | Dec | Total      |
|-----------|-----|-----|-----|-----|-----|-----|-----|-----|-----|-----|-----|-----|------------|
| NSW       | 34  | 37  | 40  |     |     |     |     |     |     |     |     |     | 111        |
| VIC       | 19  | 23  | 33  |     |     |     |     |     |     |     |     |     | <b>75</b>  |
| QLD       | 35  | 33  | 50  |     |     |     |     |     |     |     |     |     | 118        |
| SA        | 10  | 8   | 6   |     |     |     |     |     |     |     |     |     | ${\bf 24}$ |
| WA        | 11  | 13  | 12  |     |     |     |     |     |     |     |     |     | 36         |
| TAS       | 0   | 2   | 1   |     |     |     |     |     |     |     |     |     | 3          |
| NT        | 0   | 0   | 0   |     |     |     |     |     |     |     |     |     | 0          |
| ACT       | 0   | 0   | 0   |     |     |     |     |     |     |     |     |     | 0          |
| AUSTRALIA | 109 | 116 | 142 |     |     |     |     |     |     |     |     |     | 367        |