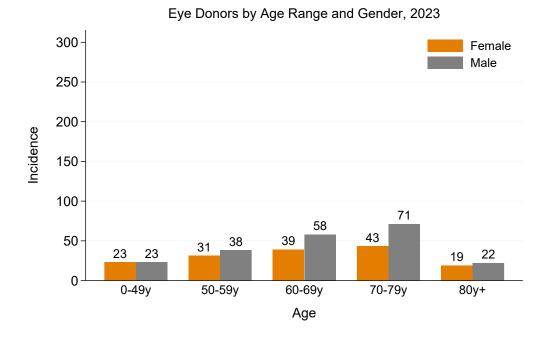

Figure 12: Eye Donors by Age Range and Gender,  $2023\,$ 

Table 15: Female Eye Donors by Jurisdiction of Retrieval and Age Range, 2023

|                      | <50y | 50-59y | 60–69y | 70-79y | 80y+ | Total |
|----------------------|------|--------|--------|--------|------|-------|
| NSW                  | 1    | 10     | 6      | 17     | 13   | 47    |
| VIC                  | 9    | 8      | 13     | 9      | 1    | 40    |
| $\operatorname{QLD}$ | 7    | 9      | 14     | 11     | 5    | 46    |
| SA                   | 2    | 1      | 4      | 2      | 0    | 9     |
| WA                   | 4    | 2      | 2      | 3      | 0    | 11    |
| TAS                  | 0    | 1      | 0      | 1      | 0    | 2     |
| NT                   | 0    | 0      | 0      | 0      | 0    | 0     |
| ACT                  | 0    | 0      | 0      | 0      | 0    | 0     |
| AUSTRALIA            | 23   | 31     | 39     | 43     | 19   | 155   |