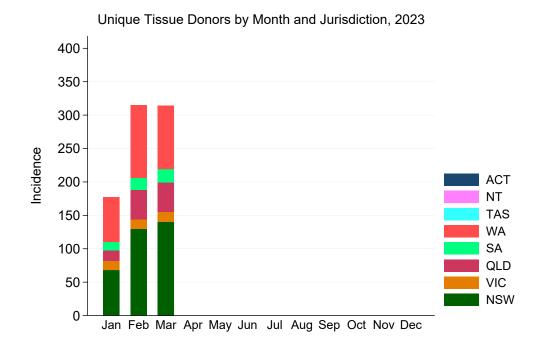

## 3.1 Unique Tissue Donors

Figure 1: Unique Tissue Donors by Month, 2023

Figure 2: Unique Tissue Donors by Month and Jurisdiction, 2023

Table 1: Unique Tissue Donors by Jurisdiction of Retrieval and Month, 2023

|           | Jan | Feb | Mar | Apr | May | Jun | Jul | Aug | Sep | Oct | Nov | Dec | Total      |
|-----------|-----|-----|-----|-----|-----|-----|-----|-----|-----|-----|-----|-----|------------|
| NSW       | 68  | 130 | 140 |     |     |     |     |     |     |     |     |     | 338        |
| VIC       | 14  | 14  | 15  |     |     |     |     |     |     |     |     |     | 43         |
| QLD       | 16  | 44  | 44  |     |     |     |     |     |     |     |     |     | 104        |
| SA        | 12  | 18  | 20  |     |     |     |     |     |     |     |     |     | <b>50</b>  |
| WA        | 67  | 109 | 95  |     |     |     |     |     |     |     |     |     | <b>271</b> |
| TAS       | 0   | 0   | 0   |     |     |     |     |     |     |     |     |     | 0          |
| NT        | 0   | 0   | 0   |     |     |     |     |     |     |     |     |     | 0          |
| ACT       | 0   | 0   | 0   |     |     |     |     |     |     |     |     |     | 0          |
| AUSTRALIA | 177 | 315 | 314 |     |     |     |     |     |     |     |     |     | 806        |