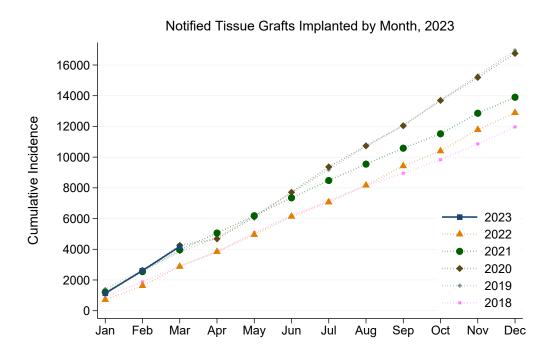

# 5 Notified Tissue Grafts Implanted

Figure 18: Notified Tissue Grafts Implanted by Month, 2023

Table 26: Notified Tissue Grafts Implanted by Jurisdiction of Retrieving Bank and Month, 2023

|           | Jan  | Feb  | Mar  | Apr | May | Jun | Jul | Aug | Sep | Oct | Nov | Dec | Total |
|-----------|------|------|------|-----|-----|-----|-----|-----|-----|-----|-----|-----|-------|
| NSW       | 516  | 791  | 782  |     |     |     |     |     |     |     |     |     | 2089  |
| VIC       | 393  | 387  | 457  |     |     |     |     |     |     |     |     |     | 1237  |
| QLD       | 124  | 178  | 228  |     |     |     |     |     |     |     |     |     | 530   |
| SA        | 6    | 3    | 3    |     |     |     |     |     |     |     |     |     | 12    |
| WA        | 92   | 120  | 99   |     |     |     |     |     |     |     |     |     | 311   |
| TAS       | 0    | 0    | 0    |     |     |     |     |     |     |     |     |     | 0     |
| NT        | 0    | 0    | 0    |     |     |     |     |     |     |     |     |     | 0     |
| ACT       | 0    | 0    | 0    |     |     |     |     |     |     |     |     |     | 0     |
| AUSTRALIA | 1131 | 1479 | 1569 |     |     |     |     |     |     |     |     |     | 4179  |