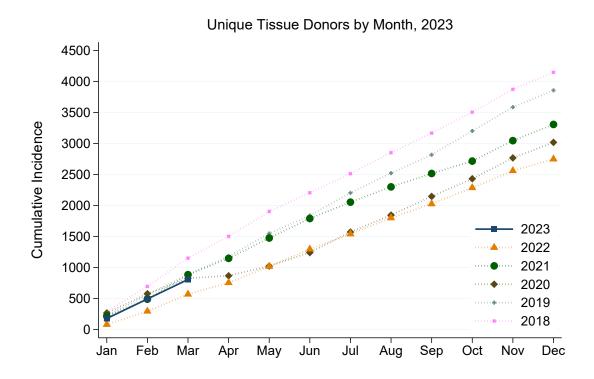

## 3.1 Unique Tissue Donors

Figure 1: Unique Tissue Donors by Month, 2023

Figure 2: Unique Tissue Donors by Month and Jurisdiction, 2023

Table 1: Unique Tissue Donors by Jurisdiction of Retrieval and Month, 2023