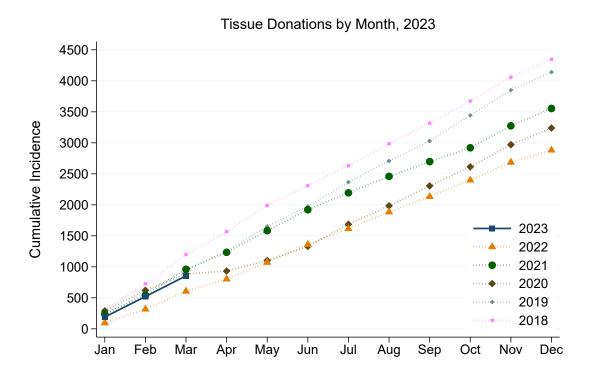

## 3.1 Unique Tissue Donors

Figure 1: Unique Tissue Donors by Month, 2023

Figure 2: Unique Tissue Donors by Month and Jurisdiction, 2023

Table 1: Unique Tissue Donors by Jurisdiction of Retrieval and Month, 2023

## 4 Tissue Donations

Figure 14: Tissue Donations by Month, 2023

Figure 15: Tissue Donations by Month and Jurisdiction, 2023

Table 18: Tissue Donations by Jurisdiction of Retrieval and Month, 2023

| _         | Jan | Feb | Mar | Apr | May | Jun | Jul | Aug | Sep | Oct | Nov | Dec | Total              |
|-----------|-----|-----|-----|-----|-----|-----|-----|-----|-----|-----|-----|-----|--------------------|
| NSW       | 68  | 134 | 145 |     |     |     |     |     |     |     |     |     | 347                |
| VIC       | 23  | 18  | 18  |     |     |     |     |     |     |     |     |     | <b>59</b>          |
| QLD       | 20  | 49  | 53  |     |     |     |     |     |     |     |     |     | $\boldsymbol{122}$ |
| SA        | 12  | 18  | 20  |     |     |     |     |     |     |     |     |     | <b>50</b>          |
| WA        | 67  | 112 | 97  |     |     |     |     |     |     |     |     |     | 276                |
| TAS       | 0   | 0   | 0   |     |     |     |     |     |     |     |     |     | 0                  |
| NT        | 0   | 0   | 0   |     |     |     |     |     |     |     |     |     | 0                  |
| ACT       | 0   | 0   | 0   |     |     |     |     |     |     |     |     |     | 0                  |
| AUSTRALIA | 190 | 331 | 333 |     |     |     |     |     |     |     |     |     | 854                |