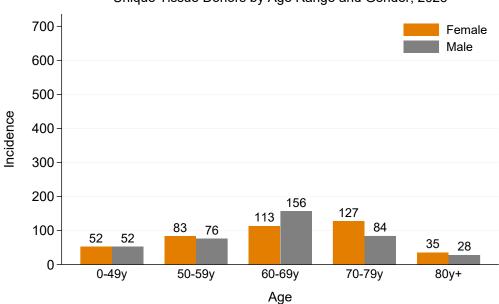

### 3.2 Eye Donors

Figure 8: Eye Donors by Month, 2023

Note: The total number of eye donors for January 2020 has increased by 1 due to revision of data provided to the Eye and Tissue Donation Registry.

Figure 9: Eye Donors by Month and Jurisdiction, 2023