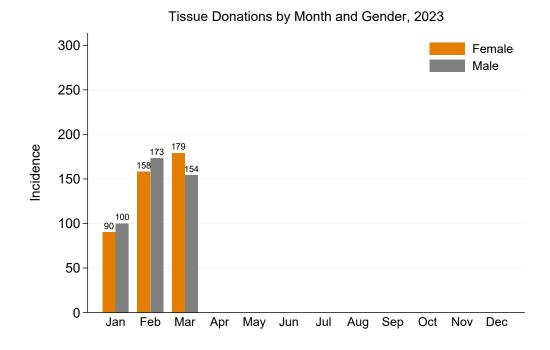

Figure 17: Tissue Donations by Month and Gender, 2023

Table 24: Female Tissue Donations by Jurisdiction of Retrieval and Month, 2023

|           | Lan | Eal | Man | Λ   | Marr | T   | T1  | A   | Con | Oct | More | Das | Total |
|-----------|-----|-----|-----|-----|------|-----|-----|-----|-----|-----|------|-----|-------|
|           | Jan | гев | mar | Apr | may  | Jun | Jui | Aug | sep | Oct | NOV  | Dec | Total |
| NSW       | 38  | 73  | 73  |     |      |     |     |     |     |     |      |     | 184   |
| VIC       | 9   | 10  | 9   |     |      |     |     |     |     |     |      |     | 28    |
| QLD       | 2   | 14  | 25  |     |      |     |     |     |     |     |      |     | 41    |
| SA        | 7   | 8   | 13  |     |      |     |     |     |     |     |      |     | 28    |
| WA        | 34  | 53  | 59  |     |      |     |     |     |     |     |      |     | 146   |
| TAS       | 0   | 0   | 0   |     |      |     |     |     |     |     |      |     | 0     |
| NT        | 0   | 0   | 0   |     |      |     |     |     |     |     |      |     | 0     |
| ACT       | 0   | 0   | 0   |     |      |     |     |     |     |     |      |     | 0     |
| AUSTRALIA | 90  | 158 | 179 |     |      |     |     |     |     |     |      |     | 427   |

Table 25: Male Tissue Donations by Jurisdiction of Retrieval and Month, 2023

|           | Jan | Feb | Mar | Apr | May | Jun | Jul | Aug | Sep | Oct | Nov | Dec | Total     |
|-----------|-----|-----|-----|-----|-----|-----|-----|-----|-----|-----|-----|-----|-----------|
| NSW       | 30  | 61  | 72  |     |     |     |     |     |     |     |     |     | 163       |
| VIC       | 14  | 8   | 9   |     |     |     |     |     |     |     |     |     | 31        |
| QLD       | 18  | 35  | 28  |     |     |     |     |     |     |     |     |     | 81        |
| SA        | 5   | 10  | 7   |     |     |     |     |     |     |     |     |     | <b>22</b> |
| WA        | 33  | 59  | 38  |     |     |     |     |     |     |     |     |     | 130       |
| TAS       | 0   | 0   | 0   |     |     |     |     |     |     |     |     |     | 0         |
| NT        | 0   | 0   | 0   |     |     |     |     |     |     |     |     |     | 0         |
| ACT       | 0   | 0   | 0   |     |     |     |     |     |     |     |     |     | 0         |
| AUSTRALIA | 100 | 173 | 154 |     |     |     |     |     |     |     |     |     | 427       |