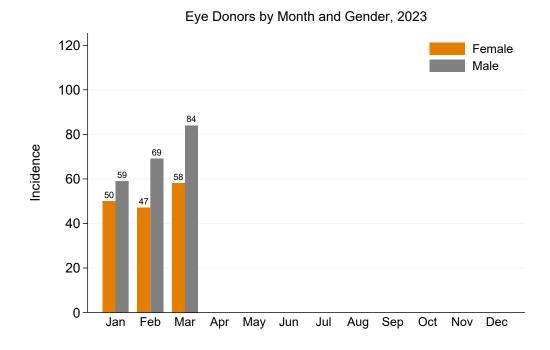

Figure 10: Eye Donors by Month and Gender, 2023

Table 12: Female Eye Donors by Jurisdiction of Retrieval and Month, 2023

|           | Jan | Feb | Mar | Apr | May | Jun | Jul | Aug | Sep | Oct | Nov | Dec | Total     |
|-----------|-----|-----|-----|-----|-----|-----|-----|-----|-----|-----|-----|-----|-----------|
| NSW       | 16  | 16  | 15  |     |     |     |     |     |     |     |     |     | 47        |
| VIC       | 10  | 11  | 19  |     |     |     |     |     |     |     |     |     | <b>40</b> |
| QLD       | 14  | 13  | 19  |     |     |     |     |     |     |     |     |     | 46        |
| SA        | 6   | 1   | 2   |     |     |     |     |     |     |     |     |     | 9         |
| WA        | 4   | 5   | 2   |     |     |     |     |     |     |     |     |     | 11        |
| TAS       | 0   | 1   | 1   |     |     |     |     |     |     |     |     |     | <b>2</b>  |
| NT        | 0   | 0   | 0   |     |     |     |     |     |     |     |     |     | 0         |
| ACT       | 0   | 0   | 0   |     |     |     |     |     |     |     |     |     | 0         |
| AUSTRALIA | 50  | 47  | 58  |     |     |     |     |     |     |     |     |     | 155       |

Table 13: Male Eye Donors by Jurisdiction of Retrieval and Month, 2023

|           | Jan | Feb | Mar | Apr | May | Jun | Jul | Aug | Sep | Oct | Nov | Dec | Total |
|-----------|-----|-----|-----|-----|-----|-----|-----|-----|-----|-----|-----|-----|-------|
| NSW       | 18  | 21  | 25  |     |     |     |     |     |     |     |     |     | 64    |
| VIC       | 9   | 12  | 14  |     |     |     |     |     |     |     |     |     | 35    |
| QLD       | 21  | 20  | 31  |     |     |     |     |     |     |     |     |     | 72    |
| SA        | 4   | 7   | 4   |     |     |     |     |     |     |     |     |     | 15    |
| WA        | 7   | 8   | 10  |     |     |     |     |     |     |     |     |     | 25    |
| TAS       | 0   | 1   | 0   |     |     |     |     |     |     |     |     |     | 1     |
| NT        | 0   | 0   | 0   |     |     |     |     |     |     |     |     |     | 0     |
| ACT       | 0   | 0   | 0   |     |     |     |     |     |     |     |     |     | 0     |
| AUSTRALIA | 59  | 69  | 84  |     |     |     |     |     |     |     |     |     | 212   |