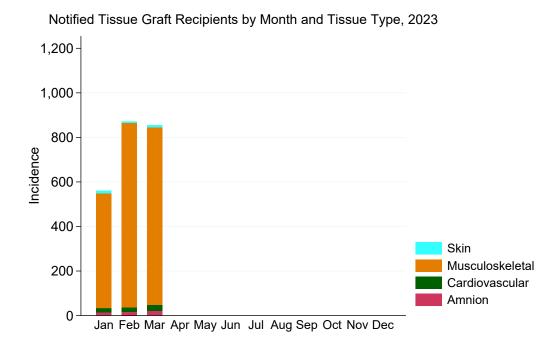

Figure 22: Notified Tissue Graft Recipients by Month and Tissue Type, 2023

Table 32: Notified Tissue Graft Recipients by Jurisdiction of Retrieving Bank and Tissue Type, 2023

|                      | Amnion | Cardiovascular | Musculoskeletal | Skin |
|----------------------|--------|----------------|-----------------|------|
| NSW                  | 53     | 60             | 1311            | 1    |
| VIC                  | 0      | 3              | 445             | 26   |
| $\operatorname{QLD}$ | 0      | 2              | 241             | 0    |
| SA                   | 0      | 0              | 9               | 0    |
| WA                   | 0      | 0              | 137             | 0    |
| AUSTRALIA            | 53     | 65             | 2143            | 27   |