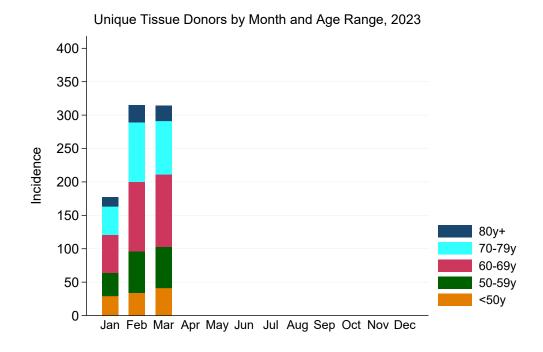

Figure 5: Unique Tissue Donors by Month and Age Range, 2023

Table 6: Unique Tissue Donors by Jurisdiction of Retrieval and Age Range, 2023

|           | <50y | 50-59y | 60–69y | 70-79y | 80y+ | Total |
|-----------|------|--------|--------|--------|------|-------|
| NSW       | 48   | 61     | 102    | 96     | 31   | 338   |
| VIC       | 7    | 11     | 14     | 11     | 0    | 43    |
| QLD       | 22   | 36     | 41     | 5      | 0    | 104   |
| SA        | 4    | 8      | 14     | 17     | 7    | 50    |
| WA        | 23   | 43     | 98     | 82     | 25   | 271   |
| TAS       | 0    | 0      | 0      | 0      | 0    | 0     |
| NT        | 0    | 0      | 0      | 0      | 0    | 0     |
| ACT       | 0    | 0      | 0      | 0      | 0    | 0     |
| AUSTRALIA | 104  | 159    | 269    | 211    | 63   | 806   |