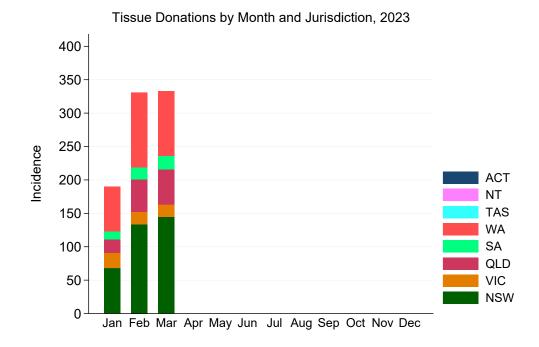

## 4 Tissue Donations

Figure 14: Tissue Donations by Month, 2023

Figure 15: Tissue Donations by Month and Jurisdiction, 2023

Table 18: Tissue Donations by Jurisdiction of Retrieval and Month, 2023

| _         | Jan | Feb | Mar | Apr | May | Jun | Jul | Aug | Sep | Oct | Nov | Dec | Total              |
|-----------|-----|-----|-----|-----|-----|-----|-----|-----|-----|-----|-----|-----|--------------------|
| NSW       | 68  | 134 | 145 |     |     |     |     |     |     |     |     |     | 347                |
| VIC       | 23  | 18  | 18  |     |     |     |     |     |     |     |     |     | <b>59</b>          |
| QLD       | 20  | 49  | 53  |     |     |     |     |     |     |     |     |     | $\boldsymbol{122}$ |
| SA        | 12  | 18  | 20  |     |     |     |     |     |     |     |     |     | <b>50</b>          |
| WA        | 67  | 112 | 97  |     |     |     |     |     |     |     |     |     | 276                |
| TAS       | 0   | 0   | 0   |     |     |     |     |     |     |     |     |     | 0                  |
| NT        | 0   | 0   | 0   |     |     |     |     |     |     |     |     |     | 0                  |
| ACT       | 0   | 0   | 0   |     |     |     |     |     |     |     |     |     | 0                  |
| AUSTRALIA | 190 | 331 | 333 |     |     |     |     |     |     |     |     |     | 854                |