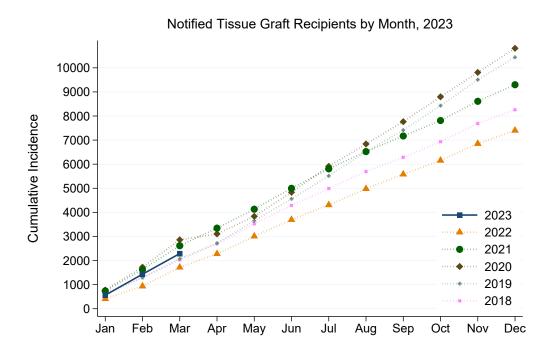

# 6 Notified Tissue Graft Recipients

Figure 21: Notified Tissue Graft Recipients by Month, 2023

Table 31: Notified Tissue Graft Recipients by Jurisdiction of Retrieving Bank and Month, 2023

|           | Jan | Feb | Mar | Apr | May | Jun | Jul | Aug | Sep | Oct | Nov | Dec | Total      |
|-----------|-----|-----|-----|-----|-----|-----|-----|-----|-----|-----|-----|-----|------------|
| NSW       | 337 | 541 | 547 |     |     |     |     |     |     |     |     |     | 1425       |
| VIC       | 123 | 184 | 167 |     |     |     |     |     |     |     |     |     | 474        |
| QLD       | 56  | 91  | 96  |     |     |     |     |     |     |     |     |     | <b>243</b> |
| SA        | 4   | 3   | 2   |     |     |     |     |     |     |     |     |     | 9          |
| WA        | 41  | 53  | 43  |     |     |     |     |     |     |     |     |     | 137        |
| TAS       | 0   | 0   | 0   |     |     |     |     |     |     |     |     |     | 0          |
| NT        | 0   | 0   | 0   |     |     |     |     |     |     |     |     |     | 0          |
| ACT       | 0   | 0   | 0   |     |     |     |     |     |     |     |     |     | 0          |
| AUSTRALIA | 561 | 872 | 855 |     |     |     |     |     |     |     |     |     | 2288       |