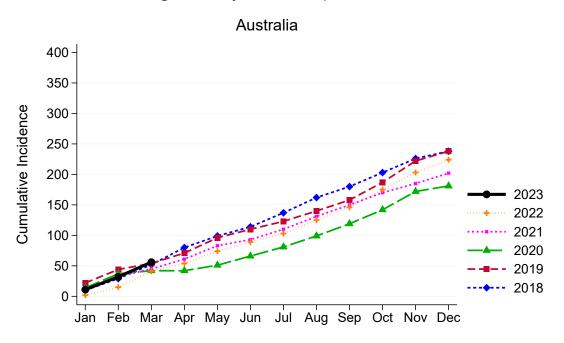

## Living Kidney Donors per Month

#### Australia

\*The average is calculated from the number of living kidney donors in the current month, previous month and next month; except for the most recent month which is calculated from the previous and current months.