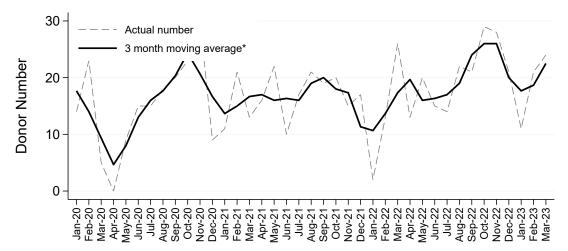

## Living Kidney Donors per Month

#### Australia

\*The average is calculated from the number of living kidney donors in the current month, previous month and next month; except for the most recent month which is calculated from the previous and current months.