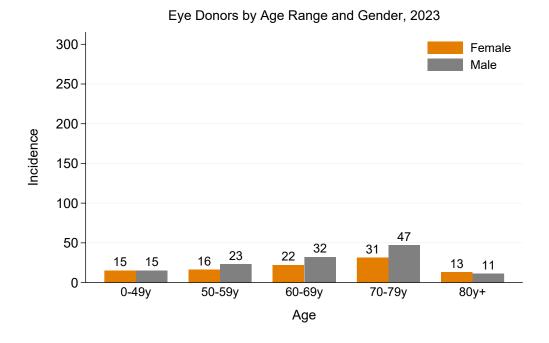

Figure 12: Eye Donors by Age Range and Gender, 2023

Table 15: Female Eye Donors by Jurisdiction of Retrieval and Age Range, 2023

|           | <50 $y$ | 50-59y | 60-69y | 70 - 79y | 80y+ | Total |
|-----------|---------|--------|--------|----------|------|-------|
| NSW       | 1       | 5      | 3      | 14       | 9    | 32    |
| VIC       | 4       | 4      | 7      | 5        | 1    | 21    |
| QLD       | 6       | 4      | 7      | 7        | 3    | 27    |
| SA        | 1       | 1      | 3      | 2        | 0    | 7     |
| WA        | 3       | 1      | 2      | 3        | 0    | 9     |
| TAS       | 0       | 1      | 0      | 0        | 0    | 1     |
| NT        | 0       | 0      | 0      | 0        | 0    | 0     |
| ACT       | 0       | 0      | 0      | 0        | 0    | 0     |
| AUSTRALIA | 15      | 16     | 22     | 31       | 13   | 97    |