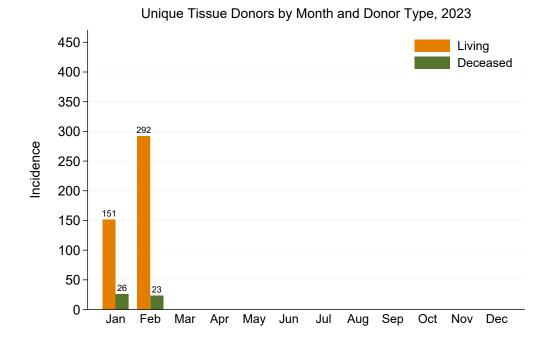

Figure 3: Unique Tissue Donors by Month and Donor Type,  $2023\,$ 

Table 2: Unique Living Tissue Donors by Jurisdiction of Retrieval and Month, 2023

|           | Jan | Feb | Mar | Apr | May | Jun | Jul | Aug | Sep | Oct | Nov | Dec | Total |
|-----------|-----|-----|-----|-----|-----|-----|-----|-----|-----|-----|-----|-----|-------|
| NSW       | 61  | 127 |     |     |     |     |     |     |     |     |     |     | 188   |
| VIC       | 5   | 7   |     |     |     |     |     |     |     |     |     |     | 12    |
| QLD       | 9   | 34  |     |     |     |     |     |     |     |     |     |     | 43    |
| SA        | 10  | 16  |     |     |     |     |     |     |     |     |     |     | 26    |
| WA        | 66  | 108 |     |     |     |     |     |     |     |     |     |     | 174   |
| TAS       | 0   | 0   |     |     |     |     |     |     |     |     |     |     | 0     |
| NT        | 0   | 0   |     |     |     |     |     |     |     |     |     |     | 0     |
| ACT       | 0   | 0   |     |     |     |     |     |     |     |     |     |     | 0     |
| AUSTRALIA | 151 | 292 |     |     |     |     |     |     |     |     |     |     | 443   |

Table 3: Unique Deceased Tissue Donors by Jurisdiction of Retrieval and Month, 2023

|           | Jan | Feb | Mar | Apr | May | Jun | Jul | Aug | Sep | Oct | Nov | Dec | Total     |
|-----------|-----|-----|-----|-----|-----|-----|-----|-----|-----|-----|-----|-----|-----------|
| NSW       | 7   | 3   |     |     |     |     |     |     |     |     |     |     | 10        |
| VIC       | 9   | 7   |     |     |     |     |     |     |     |     |     |     | <b>16</b> |
| QLD       | 7   | 10  |     |     |     |     |     |     |     |     |     |     | <b>17</b> |
| SA        | 2   | 2   |     |     |     |     |     |     |     |     |     |     | 4         |
| WA        | 1   | 1   |     |     |     |     |     |     |     |     |     |     | <b>2</b>  |
| TAS       | 0   | 0   |     |     |     |     |     |     |     |     |     |     | 0         |
| NT        | 0   | 0   |     |     |     |     |     |     |     |     |     |     | 0         |
| ACT       | 0   | 0   |     |     |     |     |     |     |     |     |     |     | 0         |
| AUSTRALIA | 26  | 23  |     |     |     |     |     |     |     |     |     |     | 49        |