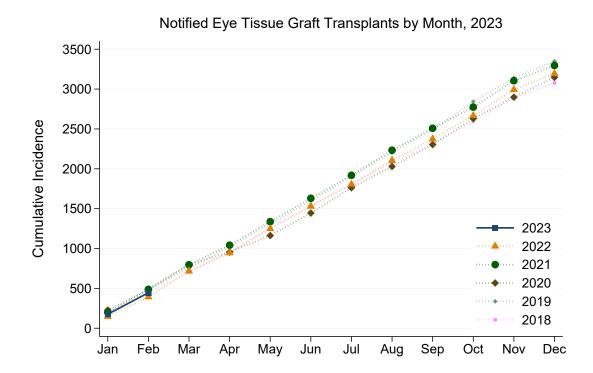

Figure 20: Notified Eye Tissue Graft Transplants by Month, 2023

Table 28: Notified Eye Tissue Graft Transplants by Jurisdiction of Retrieving Bank and Month, 2023

|           | Jan | Feb | Mar | Apr | May | Jun | Jul | Aug | Sep | Oct | Nov | Dec | Total     |
|-----------|-----|-----|-----|-----|-----|-----|-----|-----|-----|-----|-----|-----|-----------|
| NSW       | 43  | 83  |     |     |     |     |     |     |     |     |     |     | 126       |
| VIC       | 33  | 55  |     |     |     |     |     |     |     |     |     |     | 88        |
| QLD       | 53  | 76  |     |     |     |     |     |     |     |     |     |     | 129       |
| SA        | 19  | 17  |     |     |     |     |     |     |     |     |     |     | <b>36</b> |
| WA        | 21  | 33  |     |     |     |     |     |     |     |     |     |     | $\bf 54$  |
| TAS       | 6   | 4   |     |     |     |     |     |     |     |     |     |     | 10        |
| NT        | 0   | 0   |     |     |     |     |     |     |     |     |     |     | 0         |
| ACT       | 1   | 1   |     |     |     |     |     |     |     |     |     |     | <b>2</b>  |
| AUSTRALIA | 176 | 269 |     |     |     |     |     |     |     |     |     |     | 445       |