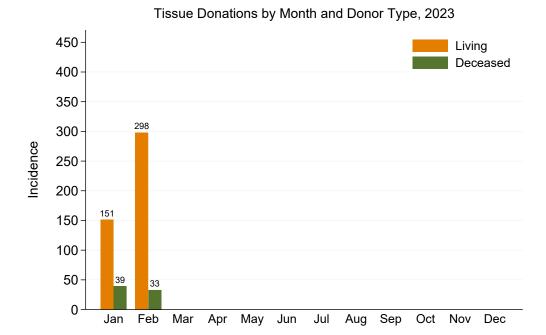

### Figure 16: Tissue Donations by Month and Donor Type, 2023

Table 19: Living Tissue Donations by Jurisdiction of Retrieval and Month, 2023

| -         | Jan | Feb | Mar | Apr | May | Jun | Jul | Aug | Sep | Oct | Nov | Dec | Total     |
|-----------|-----|-----|-----|-----|-----|-----|-----|-----|-----|-----|-----|-----|-----------|
| NSW       | 61  | 130 |     |     |     |     |     |     |     |     |     |     | 191       |
| VIC       | 5   | 7   |     |     |     |     |     |     |     |     |     |     | 12        |
| QLD       | 9   | 34  |     |     |     |     |     |     |     |     |     |     | <b>43</b> |
| SA        | 10  | 16  |     |     |     |     |     |     |     |     |     |     | <b>26</b> |
| WA        | 66  | 111 |     |     |     |     |     |     |     |     |     |     | 177       |
| TAS       | 0   | 0   |     |     |     |     |     |     |     |     |     |     | 0         |
| NT        | 0   | 0   |     |     |     |     |     |     |     |     |     |     | 0         |
| ACT       | 0   | 0   |     |     |     |     |     |     |     |     |     |     | 0         |
| AUSTRALIA | 151 | 298 |     |     |     |     |     |     |     |     |     |     | 449       |