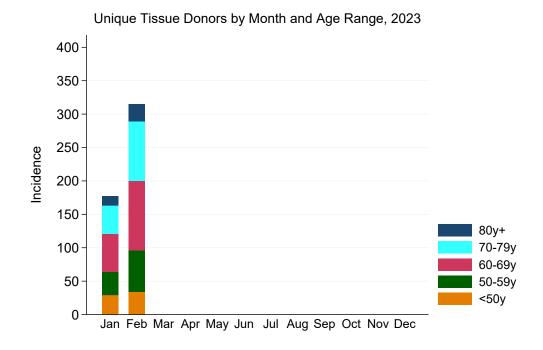

Figure 5: Unique Tissue Donors by Month and Age Range, 2023

Table 6: Unique Tissue Donors by Jurisdiction of Retrieval and Age Range, 2023

|           | <50y | 50-59y | 60–69y | 70-79y | 80y+ | Total |
|-----------|------|--------|--------|--------|------|-------|
| NSW       | 29   | 32     | 57     | 61     | 19   | 198   |
| VIC       | 5    | 8      | 9      | 6      | 0    | 28    |
| QLD       | 11   | 22     | 24     | 3      | 0    | 60    |
| SA        | 3    | 6      | 7      | 9      | 5    | 30    |
| WA        | 15   | 29     | 64     | 52     | 16   | 176   |
| TAS       | 0    | 0      | 0      | 0      | 0    | 0     |
| NT        | 0    | 0      | 0      | 0      | 0    | 0     |
| ACT       | 0    | 0      | 0      | 0      | 0    | 0     |
| AUSTRALIA | 63   | 97     | 161    | 131    | 40   | 492   |