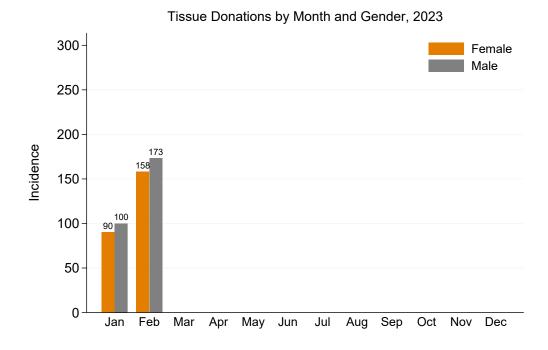

Figure 17: Tissue Donations by Month and Gender, 2023

Table 24: Female Tissue Donations by Jurisdiction of Retrieval and Month, 2023

|           | Jan | Feb | Mar | Apr | May | Jun | Jul | Aug | Sep | Oct | Nov | Dec | Total |
|-----------|-----|-----|-----|-----|-----|-----|-----|-----|-----|-----|-----|-----|-------|
| NSW       | 38  | 73  |     |     |     |     |     |     |     |     |     |     | 111   |
| VIC       | 9   | 10  |     |     |     |     |     |     |     |     |     |     | 19    |
| QLD       | 2   | 14  |     |     |     |     |     |     |     |     |     |     | 16    |
| SA        | 7   | 8   |     |     |     |     |     |     |     |     |     |     | 15    |
| WA        | 34  | 53  |     |     |     |     |     |     |     |     |     |     | 87    |
| TAS       | 0   | 0   |     |     |     |     |     |     |     |     |     |     | 0     |
| NT        | 0   | 0   |     |     |     |     |     |     |     |     |     |     | 0     |
| ACT       | 0   | 0   |     |     |     |     |     |     |     |     |     |     | 0     |
| AUSTRALIA | 90  | 158 |     |     |     |     |     |     |     |     |     |     | 248   |