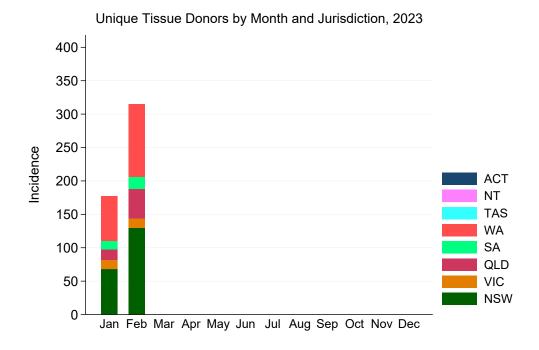

## 3.1 Unique Tissue Donors

Figure 1: Unique Tissue Donors by Month, 2023

Figure 2: Unique Tissue Donors by Month and Jurisdiction, 2023

Table 1: Unique Tissue Donors by Jurisdiction of Retrieval and Month, 2023

|           | Jan | Feb | Mar | Apr | May | Jun | Jul | Aug | Sep | Oct | Nov | Dec | Total     |
|-----------|-----|-----|-----|-----|-----|-----|-----|-----|-----|-----|-----|-----|-----------|
| NSW       | 68  | 130 |     |     |     |     |     |     |     |     |     |     | 198       |
| VIC       | 14  | 14  |     |     |     |     |     |     |     |     |     |     | 28        |
| QLD       | 16  | 44  |     |     |     |     |     |     |     |     |     |     | 60        |
| SA        | 12  | 18  |     |     |     |     |     |     |     |     |     |     | <b>30</b> |
| WA        | 67  | 109 |     |     |     |     |     |     |     |     |     |     | 176       |
| TAS       | 0   | 0   |     |     |     |     |     |     |     |     |     |     | 0         |
| NT        | 0   | 0   |     |     |     |     |     |     |     |     |     |     | 0         |
| ACT       | 0   | 0   |     |     |     |     |     |     |     |     |     |     | 0         |
| AUSTRALIA | 177 | 315 |     |     |     |     |     |     |     |     |     |     | 492       |