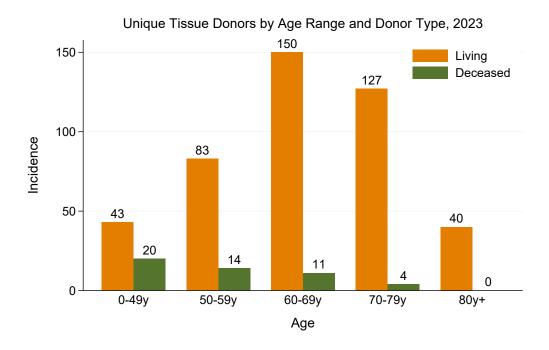

Figure 6: Unique Tissue Donors by Age Range and Donor Type, 2023

Table 7: Unique Living Tissue Donors by Jurisdiction of Retrieval and Age Range, 2023

|           | <50y | 50-59y | 60–69y | 70–79y | 80y+ | Total |
|-----------|------|--------|--------|--------|------|-------|
| NSW       | 25   | 29     | 54     | 61     | 19   | 188   |
| VIC       | 1    | 0      | 6      | 5      | 0    | 12    |
| QLD       | 3    | 20     | 20     | 0      | 0    | 43    |
| SA        | 1    | 5      | 6      | 9      | 5    | 26    |
| WA        | 13   | 29     | 64     | 52     | 16   | 174   |
| TAS       | 0    | 0      | 0      | 0      | 0    | 0     |
| NT        | 0    | 0      | 0      | 0      | 0    | 0     |
| ACT       | 0    | 0      | 0      | 0      | 0    | 0     |
| AUSTRALIA | 43   | 83     | 150    | 127    | 40   | 443   |