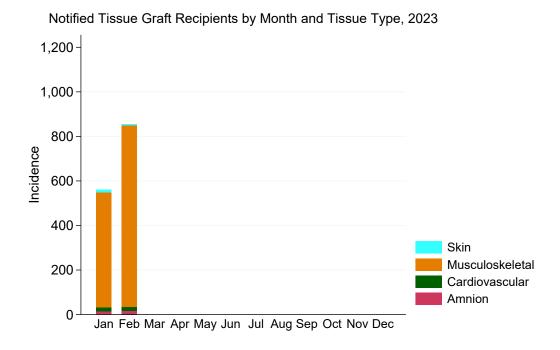

Figure 22: Notified Tissue Graft Recipients by Month and Tissue Type, 2023

Table 32: Notified Tissue Graft Recipients by Jurisdiction of Retrieving Bank and Tissue Type, 2023

|                      | Amnion | Cardiovascular | Musculoskeletal | Skin |
|----------------------|--------|----------------|-----------------|------|
| NSW                  | 31     | 37             | 810             | 0    |
| VIC                  | 0      | 1              | 270             | 18   |
| $\operatorname{QLD}$ | 0      | 0              | 147             | 0    |
| SA                   | 0      | 0              | 7               | 0    |
| WA                   | 0      | 0              | 94              | 0    |
| AUSTRALIA            | 31     | 38             | 1328            | 18   |