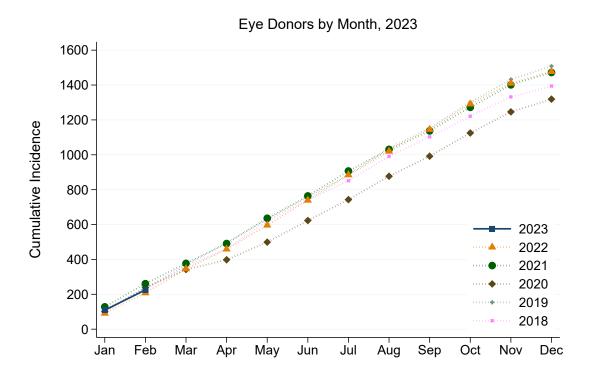

### 3.2 Eye Donors

Figure 8: Eye Donors by Month, 2023

Note: The total number of eye donors for January 2020 has increased by 1 due to revision of data provided to the Eye and Tissue Donation Registry.

Figure 9: Eye Donors by Month and Jurisdiction, 2023