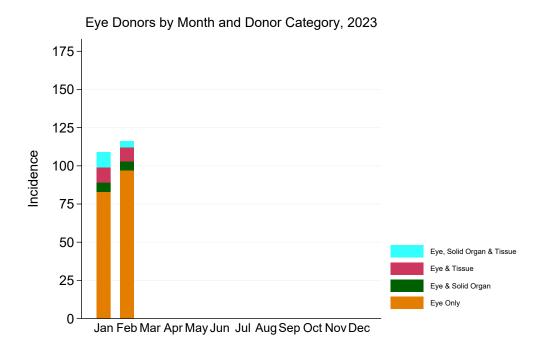

Figure 13: Eye Donors by Month and Donor Category, 2023

Table 17: Eye Donors by Jurisdiction of Retrieval and Donor Category, 2023

|           | Eye Only | Eye and Solid Organ | Eye and Tissue | Eye, Solid Organ and<br>Tissue |
|-----------|----------|---------------------|----------------|--------------------------------|
| NSW       | 63       | 2                   | 2              | 4                              |
| VIC       | 28       | 3                   | 7              | 4                              |
| QLD       | 51       | 3                   | 10             | 4                              |
| SA        | 16       | 1                   | 0              | 1                              |
| WA        | 21       | 2                   | 0              | 1                              |
| TAS       | 1        | 1                   | 0              | 0                              |
| AUSTRALIA | 180      | 12                  | 19             | 14                             |