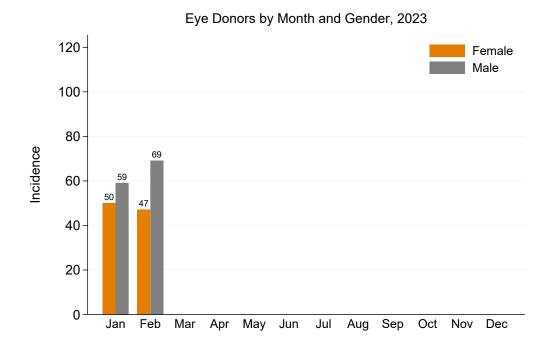

Figure 10: Eye Donors by Month and Gender, 2023

Table 12: Female Eye Donors by Jurisdiction of Retrieval and Month, 2023

|           | Jan | Feb | Mar | Apr | May | Jun | Jul | Aug | Sep | Oct | Nov | Dec | Total     |
|-----------|-----|-----|-----|-----|-----|-----|-----|-----|-----|-----|-----|-----|-----------|
| NSW       | 16  | 16  |     |     |     |     |     |     |     |     |     |     | 32        |
| VIC       | 10  | 11  |     |     |     |     |     |     |     |     |     |     | 21        |
| QLD       | 14  | 13  |     |     |     |     |     |     |     |     |     |     | <b>27</b> |
| SA        | 6   | 1   |     |     |     |     |     |     |     |     |     |     | 7         |
| WA        | 4   | 5   |     |     |     |     |     |     |     |     |     |     | 9         |
| TAS       | 0   | 1   |     |     |     |     |     |     |     |     |     |     | 1         |
| NT        | 0   | 0   |     |     |     |     |     |     |     |     |     |     | 0         |
| ACT       | 0   | 0   |     |     |     |     |     |     |     |     |     |     | 0         |
| AUSTRALIA | 50  | 47  |     |     |     |     |     |     |     |     |     |     | 97        |