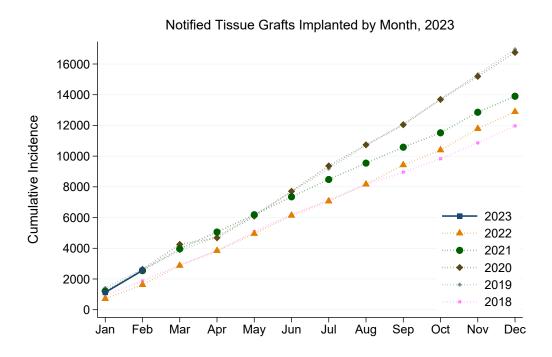

# 5 Notified Tissue Grafts Implanted

Figure 18: Notified Tissue Grafts Implanted by Month, 2023

Table 26: Notified Tissue Grafts Implanted by Jurisdiction of Retrieving Bank and Month, 2023

|                      | Jan  | Feb  | Mar | Apr | May | Jun | Jul | Aug | Sep | Oct | Nov | Dec | Total      |
|----------------------|------|------|-----|-----|-----|-----|-----|-----|-----|-----|-----|-----|------------|
| NSW                  | 516  | 791  |     |     |     |     |     |     |     |     |     |     | 1307       |
| VIC                  | 389  | 336  |     |     |     |     |     |     |     |     |     |     | 725        |
| $\operatorname{QLD}$ | 124  | 178  |     |     |     |     |     |     |     |     |     |     | 302        |
| SA                   | 6    | 3    |     |     |     |     |     |     |     |     |     |     | 9          |
| WA                   | 92   | 120  |     |     |     |     |     |     |     |     |     |     | <b>212</b> |
| TAS                  | 0    | 0    |     |     |     |     |     |     |     |     |     |     | 0          |
| NT                   | 0    | 0    |     |     |     |     |     |     |     |     |     |     | 0          |
| ACT                  | 0    | 0    |     |     |     |     |     |     |     |     |     |     | 0          |
| AUSTRALIA            | 1127 | 1428 |     |     |     |     |     |     |     |     |     |     | 2555       |