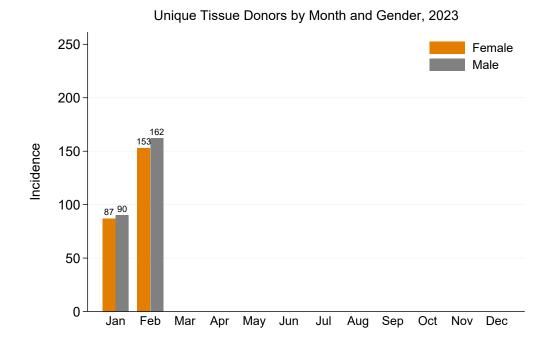

Figure 4: Unique Tissue Donors by Month and Gender, 2023

Table 4: Unique Female Tissue Donors by Jurisdiction of Retrieval and Month, 2023

|           | Jan | Feb | Mar | Apr | May | Jun | Jul | Aug | Sep | Oct | Nov | Dec | Total |
|-----------|-----|-----|-----|-----|-----|-----|-----|-----|-----|-----|-----|-----|-------|
| NSW       | 38  | 71  |     |     |     |     |     |     |     |     |     |     | 109   |
| VIC       | 6   | 8   |     |     |     |     |     |     |     |     |     |     | 14    |
| QLD       | 2   | 14  |     |     |     |     |     |     |     |     |     |     | 16    |
| SA        | 7   | 8   |     |     |     |     |     |     |     |     |     |     | 15    |
| WA        | 34  | 52  |     |     |     |     |     |     |     |     |     |     | 86    |
| TAS       | 0   | 0   |     |     |     |     |     |     |     |     |     |     | 0     |
| NT        | 0   | 0   |     |     |     |     |     |     |     |     |     |     | 0     |
| ACT       | 0   | 0   |     |     |     |     |     |     |     |     |     |     | 0     |
| AUSTRALIA | 87  | 153 |     |     |     |     |     |     |     |     |     |     | 240   |

Table 5: Unique Male Tissue Donors by Jurisdiction of Retrieval and Month, 2023

|           | Jan | Feb | Mar | Apr | May | Jun | Jul | Aug | Sep | Oct | Nov | Dec | Total     |
|-----------|-----|-----|-----|-----|-----|-----|-----|-----|-----|-----|-----|-----|-----------|
| NSW       | 30  | 59  |     |     |     |     |     |     |     |     |     |     | 89        |
| VIC       | 8   | 6   |     |     |     |     |     |     |     |     |     |     | <b>14</b> |
| QLD       | 14  | 30  |     |     |     |     |     |     |     |     |     |     | 44        |
| SA        | 5   | 10  |     |     |     |     |     |     |     |     |     |     | 15        |
| WA        | 33  | 57  |     |     |     |     |     |     |     |     |     |     | 90        |
| TAS       | 0   | 0   |     |     |     |     |     |     |     |     |     |     | 0         |
| NT        | 0   | 0   |     |     |     |     |     |     |     |     |     |     | 0         |
| ACT       | 0   | 0   |     |     |     |     |     |     |     |     |     |     | 0         |
| AUSTRALIA | 90  | 162 |     |     |     |     |     |     |     |     |     |     | 252       |