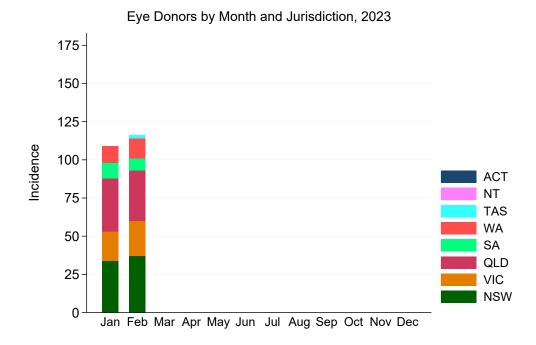

### 3.2 Eye Donors

Figure 8: Eye Donors by Month, 2023

Note: The total number of eye donors for January 2020 has increased by 1 due to revision of data provided to the Eye and Tissue Donation Registry.

Figure 9: Eye Donors by Month and Jurisdiction, 2023

Table 11: Eye Donors by Jurisdiction of Retrieval and Month, 2023

| -         | Jan | Feb | Mar | Apr | May | Jun | Jul | Aug | Sep | Oct | Nov | Dec | Total    |
|-----------|-----|-----|-----|-----|-----|-----|-----|-----|-----|-----|-----|-----|----------|
| NSW       | 34  | 37  |     |     |     |     |     |     |     |     |     |     | 71       |
| VIC       | 19  | 23  |     |     |     |     |     |     |     |     |     |     | 42       |
| QLD       | 35  | 33  |     |     |     |     |     |     |     |     |     |     | 68       |
| SA        | 10  | 8   |     |     |     |     |     |     |     |     |     |     | 18       |
| WA        | 11  | 13  |     |     |     |     |     |     |     |     |     |     | 24       |
| TAS       | 0   | 2   |     |     |     |     |     |     |     |     |     |     | <b>2</b> |
| NT        | 0   | 0   |     |     |     |     |     |     |     |     |     |     | 0        |
| ACT       | 0   | 0   |     |     |     |     |     |     |     |     |     |     | 0        |
| AUSTRALIA | 109 | 116 |     |     |     |     |     |     |     |     |     |     | 225      |