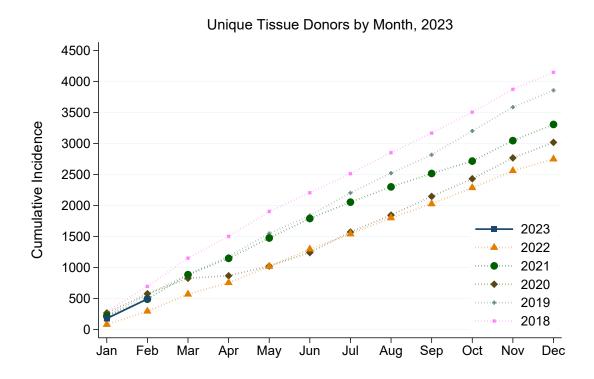

## 3.1 Unique Tissue Donors

Figure 1: Unique Tissue Donors by Month, 2023

Figure 2: Unique Tissue Donors by Month and Jurisdiction, 2023

Table 1: Unique Tissue Donors by Jurisdiction of Retrieval and Month, 2023

|           | Jan | Feb | Mar | Apr | May | Jun | Jul | Aug | Sep | Oct | Nov | Dec | Total     |
|-----------|-----|-----|-----|-----|-----|-----|-----|-----|-----|-----|-----|-----|-----------|
| NSW       | 68  | 130 |     |     |     |     |     |     |     |     |     |     | 198       |
| VIC       | 14  | 14  |     |     |     |     |     |     |     |     |     |     | 28        |
| QLD       | 16  | 44  |     |     |     |     |     |     |     |     |     |     | 60        |
| SA        | 12  | 18  |     |     |     |     |     |     |     |     |     |     | <b>30</b> |
| WA        | 67  | 109 |     |     |     |     |     |     |     |     |     |     | 176       |
| TAS       | 0   | 0   |     |     |     |     |     |     |     |     |     |     | 0         |
| NT        | 0   | 0   |     |     |     |     |     |     |     |     |     |     | 0         |
| ACT       | 0   | 0   |     |     |     |     |     |     |     |     |     |     | 0         |
| AUSTRALIA | 177 | 315 |     |     |     |     |     |     |     |     |     |     | 492       |