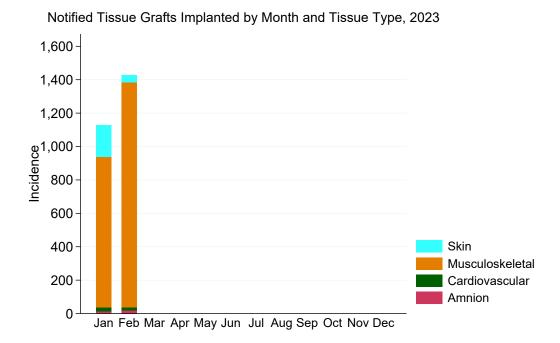

### Figure 19: Notified Tissue Grafts Implanted by Month and Tissue Type, 2023

Table 27: Notified Tissue Grafts Implanted by Jurisdiction of Retrieving Bank and Tissue Type, 2023

|           | Amnion | Cardiovascular | Musculoskeletal | Skin |
|-----------|--------|----------------|-----------------|------|
| NSW       | 33     | 40             | 1234            | 0    |
| VIC       | 0      | 1              | 493             | 231  |
| QLD       | 0      | 0              | 302             | 0    |
| SA        | 0      | 0              | 9               | 0    |
| WA        | 0      | 0              | 212             | 0    |
| AUSTRALIA | 33     | 41             | 2250            | 231  |