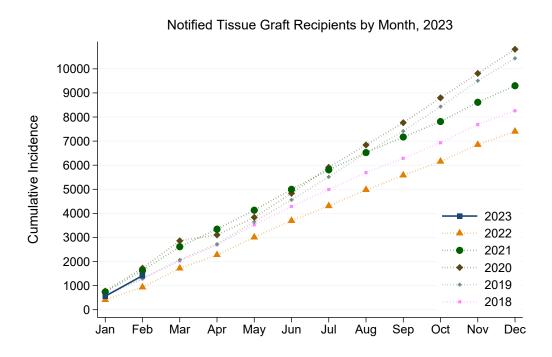

# 6 Notified Tissue Graft Recipients

Figure 21: Notified Tissue Graft Recipients by Month, 2023

Table 31: Notified Tissue Graft Recipients by Jurisdiction of Retrieving Bank and Month, 2023

|           | Jan | Feb | Mar | Apr | May | Jun | Jul | Aug | Sep | Oct | Nov | Dec | Total |
|-----------|-----|-----|-----|-----|-----|-----|-----|-----|-----|-----|-----|-----|-------|
| NSW       | 337 | 541 |     |     |     |     |     |     |     |     |     |     | 878   |
| VIC       | 122 | 167 |     |     |     |     |     |     |     |     |     |     | 289   |
| QLD       | 56  | 91  |     |     |     |     |     |     |     |     |     |     | 147   |
| SA        | 4   | 3   |     |     |     |     |     |     |     |     |     |     | 7     |
| WA        | 41  | 53  |     |     |     |     |     |     |     |     |     |     | 94    |
| TAS       | 0   | 0   |     |     |     |     |     |     |     |     |     |     | 0     |
| NT        | 0   | 0   |     |     |     |     |     |     |     |     |     |     | 0     |
| ACT       | 0   | 0   |     |     |     |     |     |     |     |     |     |     | 0     |
| AUSTRALIA | 560 | 855 |     |     |     |     |     |     |     |     |     |     | 1415  |