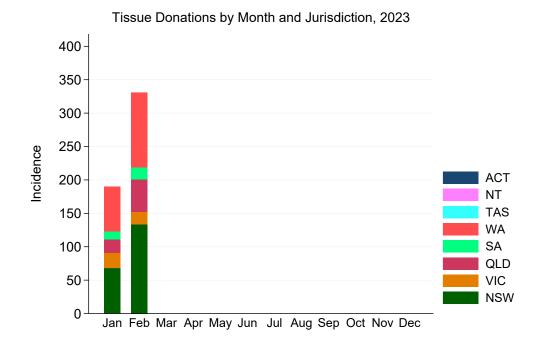

## 4 Tissue Donations

Figure 14: Tissue Donations by Month, 2023

Figure 15: Tissue Donations by Month and Jurisdiction, 2023

Table 18: Tissue Donations by Jurisdiction of Retrieval and Month, 2023

| -         | Jan | Feb | Mar | Apr | May | Jun | Jul | Aug | Sep | Oct | Nov | Dec | Total     |
|-----------|-----|-----|-----|-----|-----|-----|-----|-----|-----|-----|-----|-----|-----------|
| NSW       | 68  | 134 |     |     |     |     |     |     |     |     |     |     | 202       |
| VIC       | 23  | 18  |     |     |     |     |     |     |     |     |     |     | 41        |
| QLD       | 20  | 49  |     |     |     |     |     |     |     |     |     |     | 69        |
| SA        | 12  | 18  |     |     |     |     |     |     |     |     |     |     | <b>30</b> |
| WA        | 67  | 112 |     |     |     |     |     |     |     |     |     |     | 179       |
| TAS       | 0   | 0   |     |     |     |     |     |     |     |     |     |     | 0         |
| NT        | 0   | 0   |     |     |     |     |     |     |     |     |     |     | 0         |
| ACT       | 0   | 0   |     |     |     |     |     |     |     |     |     |     | 0         |
| AUSTRALIA | 190 | 331 |     |     |     |     |     |     |     |     |     |     | 521       |