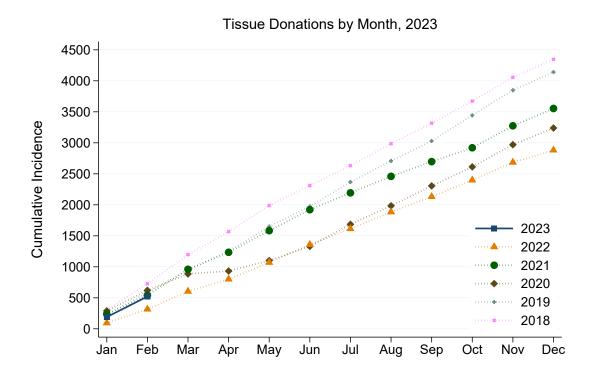

## 4 Tissue Donations

Figure 14: Tissue Donations by Month, 2023

Figure 15: Tissue Donations by Month and Jurisdiction, 2023

Table 18: Tissue Donations by Jurisdiction of Retrieval and Month, 2023

| -         | Jan | Feb | Mar | Apr | May | Jun | Jul | Aug | Sep | Oct | Nov | Dec | Total     |
|-----------|-----|-----|-----|-----|-----|-----|-----|-----|-----|-----|-----|-----|-----------|
| NSW       | 68  | 134 |     |     |     |     |     |     |     |     |     |     | 202       |
| VIC       | 23  | 18  |     |     |     |     |     |     |     |     |     |     | 41        |
| QLD       | 20  | 49  |     |     |     |     |     |     |     |     |     |     | 69        |
| SA        | 12  | 18  |     |     |     |     |     |     |     |     |     |     | <b>30</b> |
| WA        | 67  | 112 |     |     |     |     |     |     |     |     |     |     | 179       |
| TAS       | 0   | 0   |     |     |     |     |     |     |     |     |     |     | 0         |
| NT        | 0   | 0   |     |     |     |     |     |     |     |     |     |     | 0         |
| ACT       | 0   | 0   |     |     |     |     |     |     |     |     |     |     | 0         |
| AUSTRALIA | 190 | 331 |     |     |     |     |     |     |     |     |     |     | 521       |