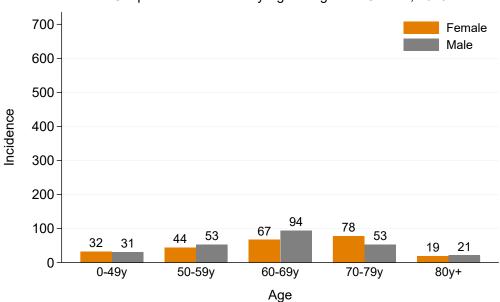

# Unique Tissue Donors by Age Range and Gender, 2023

Figure 7: Unique Tissue Donors by Age Range and Gender, 2023

Table 9: Unique Female Tissue Donors by Jurisdiction of Retrieval and Age Range, 2023

|                      | <50y | 50-59y | 60-69y | 70-79y | 80y+ | Total |
|----------------------|------|--------|--------|--------|------|-------|
| NSW                  | 14   | 18     | 26     | 42     | 9    | 109   |
| VIC                  | 3    | 3      | 6      | 2      | 0    | 14    |
| $\operatorname{QLD}$ | 4    | 6      | 6      | 0      | 0    | 16    |
| SA                   | 2    | 3      | 3      | 5      | 2    | 15    |
| WA                   | 9    | 14     | 26     | 29     | 8    | 86    |
| TAS                  | 0    | 0      | 0      | 0      | 0    | 0     |
| NT                   | 0    | 0      | 0      | 0      | 0    | 0     |
| ACT                  | 0    | 0      | 0      | 0      | 0    | 0     |
| AUSTRALIA            | 32   | 44     | 67     | 78     | 19   | 240   |