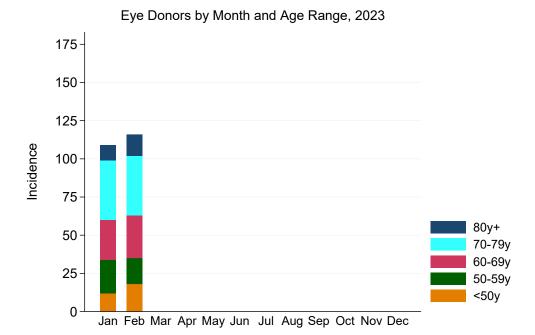

Figure 11: Eye Donors by Month and Age Range, 2023

Table 14: Eye Donors by Jurisdiction of Retrieval and Age Range, 2023

|           | <50y | 50-59y | 60–69y | 70-79y | 80y+ | Total |
|-----------|------|--------|--------|--------|------|-------|
| NSW       | 4    | 10     | 14     | 27     | 16   | 71    |
| VIC       | 6    | 10     | 9      | 16     | 1    | 42    |
| QLD       | 12   | 9      | 17     | 23     | 7    | 68    |
| SA        | 1    | 3      | 8      | 6      | 0    | 18    |
| WA        | 7    | 6      | 5      | 6      | 0    | 24    |
| TAS       | 0    | 1      | 1      | 0      | 0    | 2     |
| NT        | 0    | 0      | 0      | 0      | 0    | 0     |
| ACT       | 0    | 0      | 0      | 0      | 0    | 0     |
| AUSTRALIA | 30   | 39     | 54     | 78     | 24   | 225   |