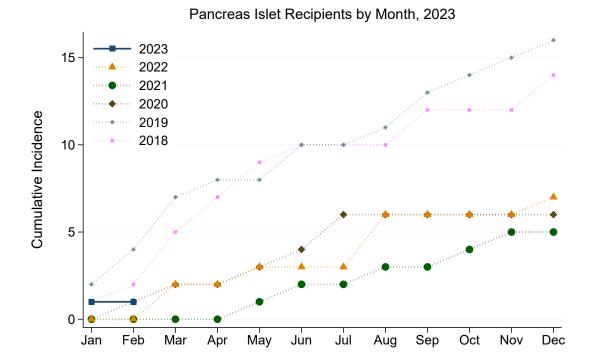

Figure 23: Pancreas Islet Recipients by Month, 2023

Table 33: Pancreas Islet Graft Recipients by Transplant Jurisdiction and Month, 2023

|           | Jan | Feb | Mar | Apr | May | Jun | Jul | Aug | Sep | Oct | Nov | Dec | Total |
|-----------|-----|-----|-----|-----|-----|-----|-----|-----|-----|-----|-----|-----|-------|
| NSW       | 0   | 0   |     |     |     |     |     |     |     |     |     |     | 0     |
| VIC       | 1   | 0   |     |     |     |     |     |     |     |     |     |     | 1     |
| QLD       | 0   | 0   |     |     |     |     |     |     |     |     |     |     | 0     |
| SA        | 0   | 0   |     |     |     |     |     |     |     |     |     |     | 0     |
| WA        | 0   | 0   |     |     |     |     |     |     |     |     |     |     | 0     |
| TAS       | 0   | 0   |     |     |     |     |     |     |     |     |     |     | 0     |
| NT        | 0   | 0   |     |     |     |     |     |     |     |     |     |     | 0     |
| ACT       | 0   | 0   |     |     |     |     |     |     |     |     |     |     | 0     |
| AUSTRALIA | 1   | 0   |     |     |     |     |     |     |     |     |     |     | 1     |