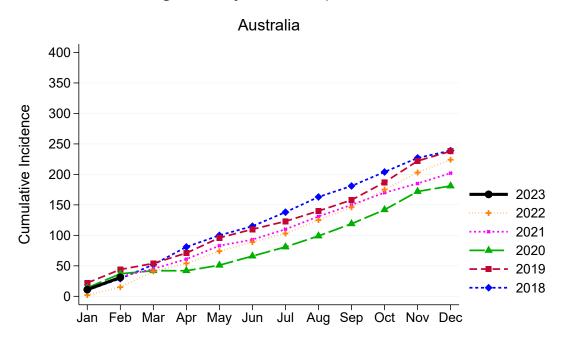

### Summary of Australian Living Kidney Donation

### Living Kidney Donors per Month

#### Australia

\*The average is calculated from the number of living kidney donors in the current month, previous month and next month; except for the most recent month which is calculated from the previous and current months.