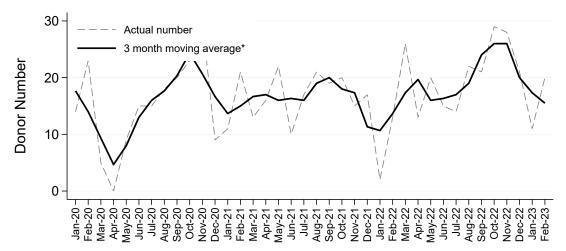

### Living Kidney Donors per Month

#### Australia

\*The average is calculated from the number of living kidney donors in the current month, previous month and next month; except for the most recent month which is calculated from the previous and current months.