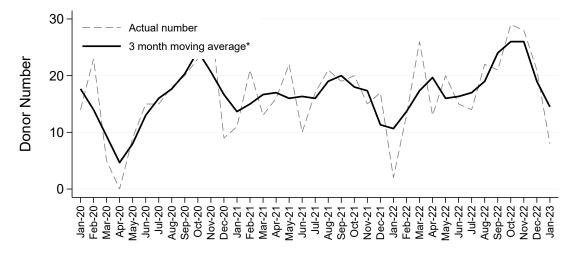

### Living Kidney Donors per Month

#### Australia

\*The average is calculated from the number of living kidney donors in the current month, previous month and next month; except for the most recent month which is calculated from the previous and current months.