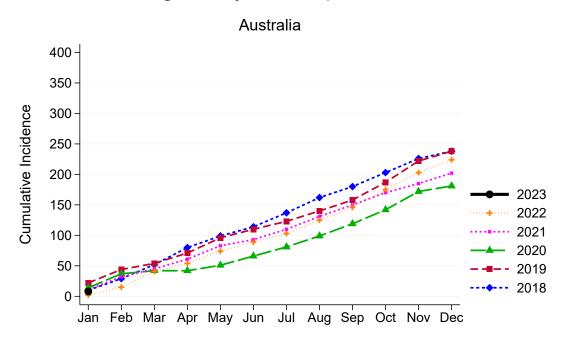

### Summary of Australian Living Kidney Donation

### Living Kidney Donors per Month

#### Australia

\*The average is calculated from the number of living kidney donors in the current month, previous month and next month; except for the most recent month which is calculated from the previous and current months.