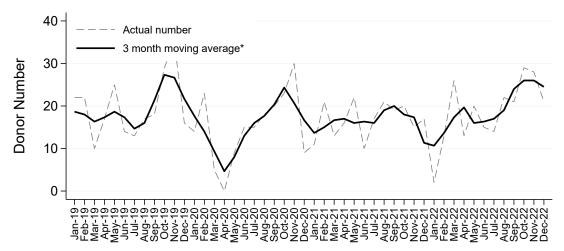

## Living Kidney Donors per Month

#### Australia

\*The average is calculated from the number of living kidney donors in the current month, previous month and next month; except for the most recent month which is calculated from the previous and current months.