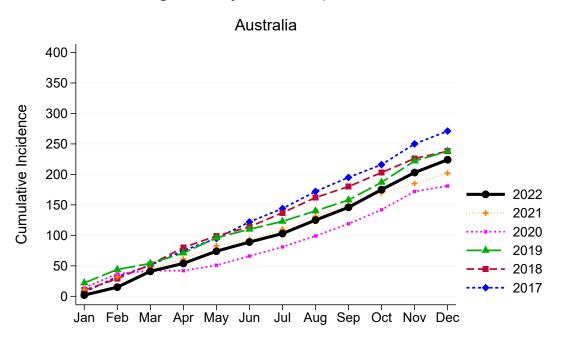

### Summary of Australian Living Kidney Donation

## Living Kidney Donors per Month