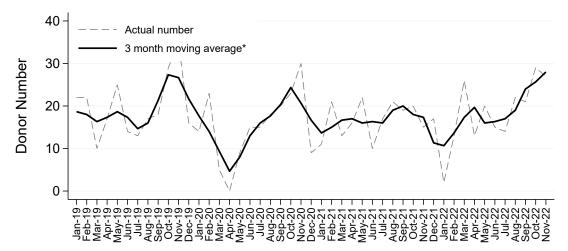

#### Australia

\*The average is calculated from the number of living kidney donors in the current month, previous month and next month; except for the most recent month which is calculated from the previous and current months.