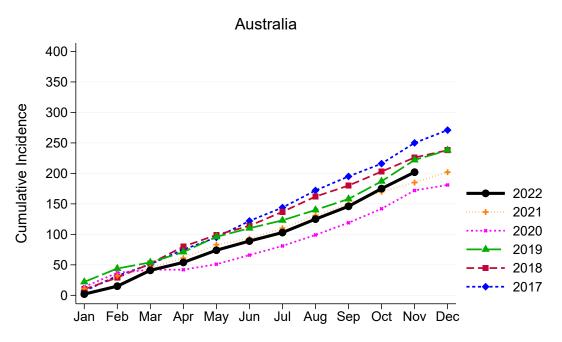

f an incompatible blood type or tissue type. This donor is willing to donate their kidney to another person.

Recipient – A consented eligible person into whom organs, retrieved for the purpose of transplantation, are received.

Transplantation – The transfer of organs or tissue from donor to recipient with the aim of restoring body function(s) of the receipient.

#### Notes

For the purpose of this report data representing Living Kidney Donors are defined in the definition oulined above.

All tables are presented by state/territory of donation, unless otherwise specified.

This report supercedes previous monthly report and as data reported is subject to revision it may change in subsequent reporting.



### Summary of Australian Living Kidney Donation

### Living Kidney Donors per Month



### Living Kidney Donors per Month

#### Australia



\*The average is calculated from the number of living kidney donors in the current month, previous month and next month; except for the most recent month which is calculated from the previous and current months.



### Living Kidney Donor Registry in conjunction with the ANZDATA Registry

#### Total Australian Living Kidney Donors by Donor Jurisdiction

|             | Jan | Feb | Mar | Apr | May | Jun | Jul | Aug | Sep | Oct | Nov | Dec | Total |
|-------------|-----|-----|-----|-----|-----|-----|-----|-----|-----|-----|-----|-----|-------|
| NSW         | 0   | 4   | 8   | 6   | 6   | 6   | 6   | 10  | 6   | 8   | 10  |     | 70    |
| VIC         | 1   | 5   | 9   | 4   | 9   | 4   | 5   | 6   | 7   | 11  | 8   |     | 69    |
| $_