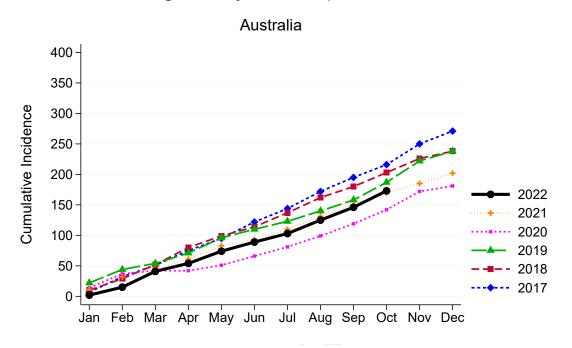

f an incompatible blood type or tissue type. This donor is willing to donate their kidney to another person.

Recipient – A consented eligible person into whom organs, retrieved for the purpose of transplantation, are received.

Transplantation – The transfer of organs or tissue from donor to recipient with the aim of restoring body function(s) of the receipient.

#### Notes

For the purpose of this report data representing Living Kidney Donors are defined in the definition oulined above.

All tables are presented by state/territory of donation, unless otherwise specified.

This report supercedes previous monthly report and as data reported is subject to revision it may change in subsequent reporting.



### Summary of Australian Living Kidney Donation

### Living Kidney Donors per Month



### Living Kidney Donors per Month

#### Australia



\*The average is calculated from the number of living kidney donors in the current month, previous month and next month; except for the most recent month which is calculated from the previous and current months.



### Living Kidney Donor Registry in conjunction with the ANZDATA Registry

#### Total Australian Living Kidney Donors by Donor Jurisdiction

|           | Jan | Feb | Mar | Apr | May | Jun | Jul | Aug | Sep | Oct | Nov      | Dec | Total     |
|-----------|-----|-----|-----|-----|-----|-----|-----|-----|-----|-----|----------|-----|-----------|
| NSW       | 0   | 4   | 8   | 6   | 6   | 6   | 6   | 10  | 6   | 8   |          |     | 60        |
| VIC       | 1   | 5   | 9   | 4   | 9   | 4   | 5   | 6   | 7   | 9   |