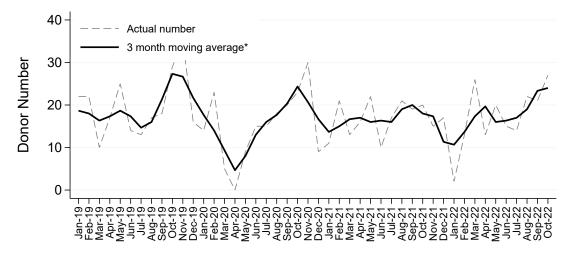

#### Australia

\*The average is calculated from the number of living kidney donors in the current month, previous month and next month; except for the most recent month which is calculated from the previous and current months.