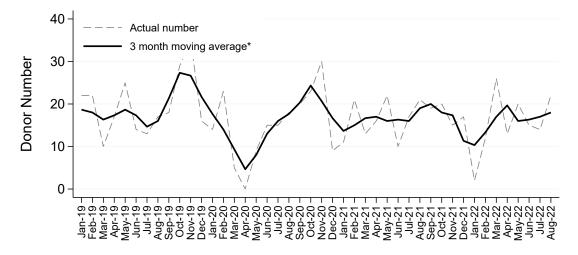

### Living Kidney Donors per Month

#### Australia

\*The average is calculated from the number of living kidney donors in the current month, previous month and next month; except for the most recent month which is calculated from the previous and current months.