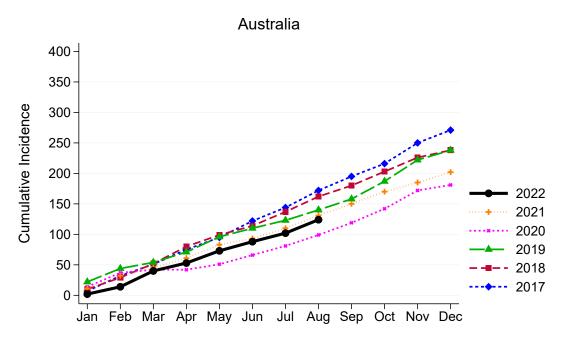

### Summary of Australian Living Kidney Donation

### Living Kidney Donors per Month