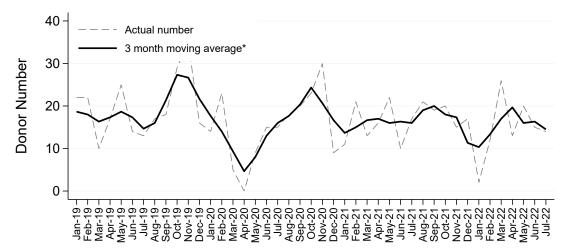

### Living Kidney Donors per Month

#### Australia

\*The average is calculated from the number of living kidney donors in the current month, previous month and next month; except for the most recent month which is calculated from the previous and current months.