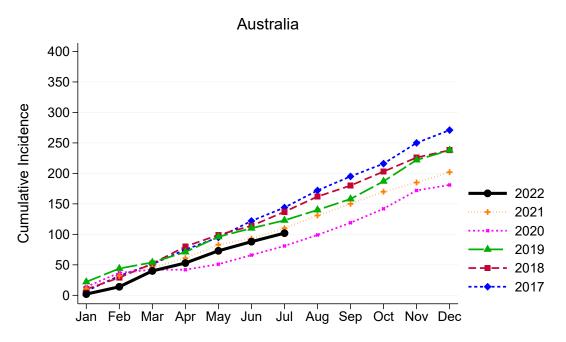

### Summary of Australian Living Kidney Donation

### Living Kidney Donors per Month