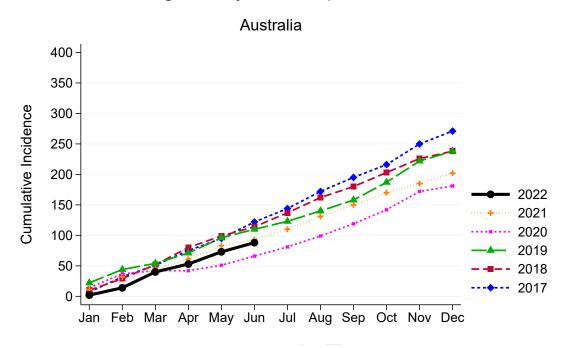

### Summary of Australian Living Kidney Donation

### Living Kidney Donors per Month