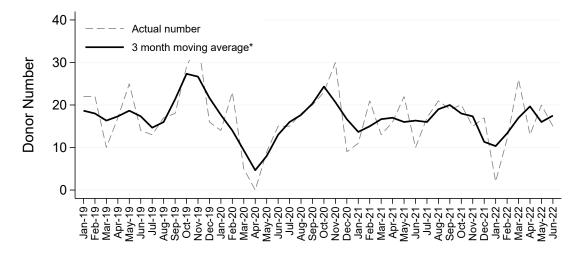

### Living Kidney Donors per Month

#### Australia

\*The average is calculated from the number of living kidney donors in the current month, previous month and next month; except for the most recent month which is calculated from the previous and current months.