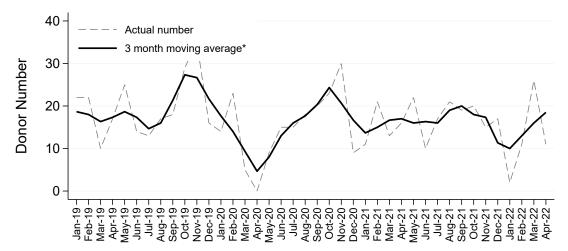

## Living Kidney Donors per Month

#### Australia

\*The average is calculated from the number of living kidney donors in the current month, previous month and next month; except for the most recent month which is calculated from the previous and current months.