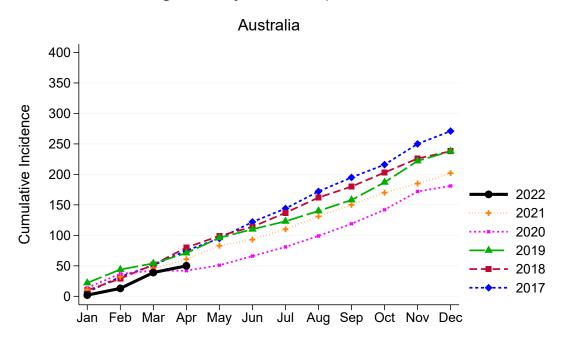

### Summary of Australian Living Kidney Donation

## Living Kidney Donors per Month

#### Australia

\*The average is calculated from the number of living kidney donors in the current month, previous month and next month; except for the most recent month which is calculated from the previous and current months.