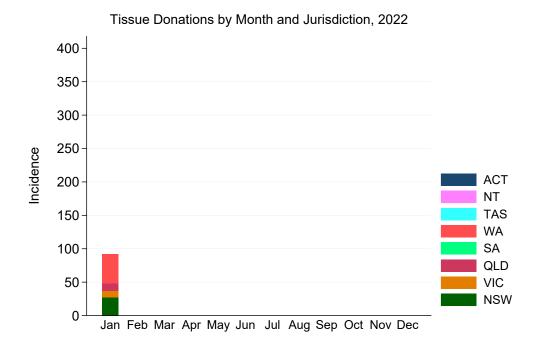

## 4 Tissue Donations

Tissue Donations by Month, 2022

Figure 14: Tissue Donations by Month, 2022

Figure 15: Tissue Donations by Month and Jurisdiction, 2022

| Table 18: | Tissue | Donations | by | Jurisdiction | of | Retrieval | and | Month, | 2022 |
|-----------|--------|-----------|----|--------------|----|-----------|-----|--------|------|
|-----------|--------|-----------|----|--------------|----|-----------|-----|--------|------|

|               | Jan | Feb | Mar | Apr | May | Jun | Jul | Aug | Sep | Oct | Nov | Dec | Total     |
|---------------|-----|-----|-----|-----|-----|-----|-----|-----|-----|-----|-----|-----|-----------|
| NSW           | 27  |     |     |     |     |     |     |     |     |     |     |     | 27        |
| VIC           | 10  |     |     |     |     |     |     |     |     |     |     |     | 10        |
| QLD           | 11  |     |     |     |     |     |     |     |     |     |     |     | 11        |
| $\mathbf{SA}$ | 0   |     |     |     |     |     |     |     |     |     |     |     | 0         |
| WA            | 44  |     |     |     |     |     |     |     |     |     |     |     | <b>44</b> |
| TAS           | 0   |     |     |     |     |     |     |     |     |     |     |     | 0         |
| NT            | 0   |     |     |     |     |     |     |     |     |     |     |     | 0         |
| ACT           | 0   |     |     |     |     |     |     |     |     |     |     |     | 0         |
| AUSTRALIA     | 92  |     |     |     |     |     |     |     |     |     |     |     | 92        |