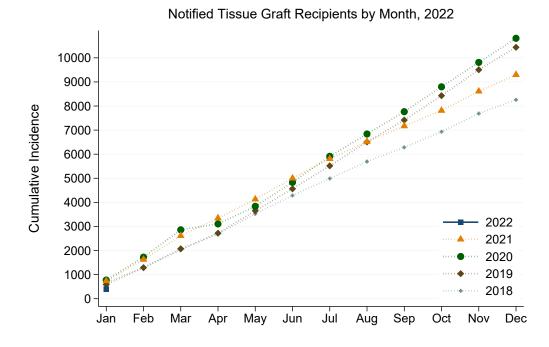

### 6 Notified Tissue Graft Recipients

Figure 21: Notified Tissue Graft Recipients by Month, 2022

Table 31: Notified Tissue Graft Recipients by Jurisdiction of Retrieving Bank and Month, 2022

|         | Jan    | Feb | Mar | Apr | May | Jun | Jul | Aug | Sep | Oct | Nov | Dec | Total      |
|---------|--------|-----|-----|-----|-----|-----|-----|-----|-----|-----|-----|-----|------------|
| NSW     | 232    |     |     |     |     |     |     |     |     |     |     |     | <b>232</b> |
| VIC     | 54     |     |     |     |     |     |     |     |     |     |     |     | <b>54</b>  |
| QLD     | 50     |     |     |     |     |     |     |     |     |     |     |     | <b>50</b>  |
| SA      | 1      |     |     |     |     |     |     |     |     |     |     |     | 1          |
| WA      | 65     |     |     |     |     |     |     |     |     |     |     |     | <b>65</b>  |
| TAS     | 0      |     |     |     |     |     |     |     |     |     |     |     | 0          |
| NT      | 0      |     |     |     |     |     |     |     |     |     |     |     | 0          |
| ACT     | 0      |     |     |     |     |     |     |     |     |     |     |     | 0          |
| AUSTRAL | IA 402 |     |     |     |     |     |     |     |     |     |     |     | 402        |