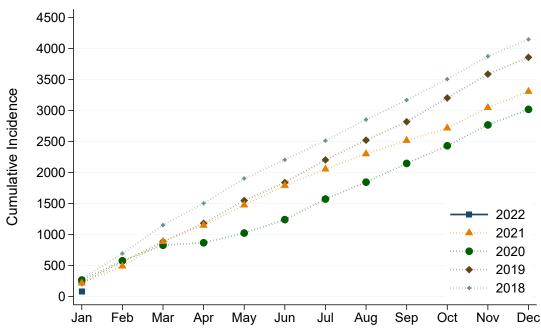

#### Unique Tissue Donors by Month, 2022

Figure 1: Unique Tissue Donors by Month, 2022

Figure 2: Unique Tissue Donors by Month and Jurisdiction, 2022

| Table 1: | Unique | Tissue | Donors | by | Jurisdiction | of | Retrieval | and | Month, | 2022 |
|----------|--------|--------|--------|----|--------------|----|-----------|-----|--------|------|
|----------|--------|--------|--------|----|--------------|----|-----------|-----|--------|------|