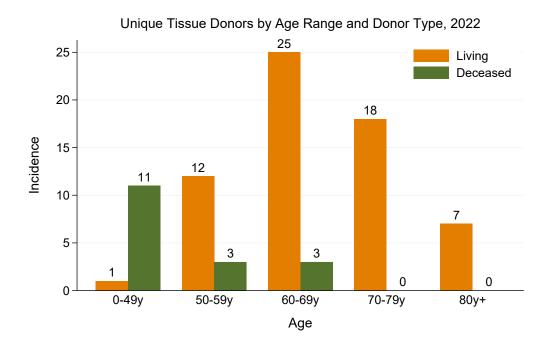

Table 6: Unique Tissue Donors by Jurisdiction of Retrieval and Age Range, 2022

Figure 6: Unique Tissue Donors by Age Range and Donor Type, 2022

|           | <50y | 50–59y | 60–69y    | 70–79y | 80y+ | Total |
|-----------|------|--------|-----------|--------|------|-------|
| NSW       | 1    | 7      | 4         | 5      | 1    | 18    |
| VIC       | 0    | 0      | 1         | 0      | 0    | 1     |
| QLD       | 0    | 0      | 1         | 0      | 0    | 1     |
| SA        | 0    | 0      | 0         | 0      | 0    | 0     |
| WA        | 0    | 5      | 19        | 13     | 6    | 43    |
| TAS       | 0    | 0      | 0         | 0      | 0    | 0     |
| NT        | 0    | 0      | 0         | 0      | 0    | 0     |
| ACT       | 0    | 0      | 0         | 0      | 0    | 0     |
| AUSTRALIA | 1    | 12     | <b>25</b> | 18     | 7    | 63    |