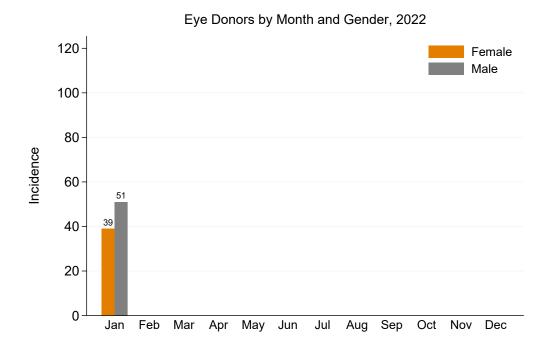

Figure 10: Eye Donors by Month and Gender, 2022

| Table 12: Female Eye Donors by Jurisdiction of Retrieval and Month, 202 | sdiction of Retrieval and Month, 2022 |
|-------------------------------------------------------------------------|---------------------------------------|
|-------------------------------------------------------------------------|---------------------------------------|

|               | Jan            | Feb | Mar | Apr | May | Jun | Jul | Aug | Sep | Oct | Nov | Dec | Total    |
|---------------|----------------|-----|-----|-----|-----|-----|-----|-----|-----|-----|-----|-----|----------|
| NSW           | 8              |     |     |     |     |     |     |     |     |     |     |     | 8        |
| VIC           | 8              |     |     |     |     |     |     |     |     |     |     |     | 8        |
| QLD           | 11             |     |     |     |     |     |     |     |     |     |     |     | 11       |
| $\mathbf{SA}$ | $\overline{7}$ |     |     |     |     |     |     |     |     |     |     |     | 7        |
| WA            | 5              |     |     |     |     |     |     |     |     |     |     |     | <b>5</b> |
| TAS           | 0              |     |     |     |     |     |     |     |     |     |     |     | 0        |
| NT            | 0              |     |     |     |     |     |     |     |     |     |     |     | 0        |
| ACT           | 0              |     |     |     |     |     |     |     |     |     |     |     | 0        |
| AUSTRALIA     | 39             |     |     |     |     |     |     |     |     |     |     |     | 39       |

Table 13: Male Eye Donors by Jurisdiction of Retrieval and Month, 2022

|           | Jan | Feb | Mar | Apr | May | Jun | Jul | Aug | Sep | Oct | Nov | Dec | Total    |
|-----------|-----|-----|-----|-----|-----|-----|-----|-----|-----|-----|-----|-----|----------|
| NSW       | 12  |     |     |     |     |     |     |     |     |     |     |     | 12       |
| VIC       | 10  |     |     |     |     |     |     |     |     |     |     |     | 10       |
| QLD       | 16  |     |     |     |     |     |     |     |     |     |     |     | 16       |
| SA        | 6   |     |     |     |     |     |     |     |     |     |     |     | 6        |
| WA        | 5   |     |     |     |     |     |     |     |     |     |     |     | <b>5</b> |
| TAS       | 0   |     |     |     |     |     |     |     |     |     |     |     | 0        |
| NT        | 0   |     |     |     |     |     |     |     |     |     |     |     | 0        |
| ACT       | 2   |     |     |     |     |     |     |     |     |     |     |     | <b>2</b> |
| AUSTRALIA | 51  |     |     |     |     |     |     |     |     |     |     |     | 51       |