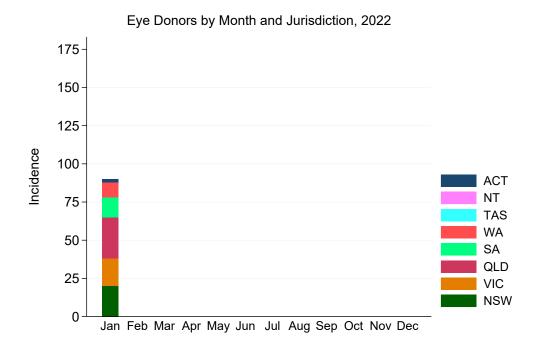

Figure 9: Eye Donors by Month and Jurisdiction, 2022

| Table 11: Eye Dor | nors by Jurisdiction | of Retrieval and | Month, 2022 |
|-------------------|----------------------|------------------|-------------|
|-------------------|----------------------|------------------|-------------|

|               | Jan | Feb | Mar | Apr | May | Jun | Jul | Aug | $\operatorname{Sep}$ | Oct | Nov | Dec | Total     |
|---------------|-----|-----|-----|-----|-----|-----|-----|-----|----------------------|-----|-----|-----|-----------|
| NSW           | 20  |     |     |     |     |     |     |     |                      |     |     |     | 20        |
| VIC           | 18  |     |     |     |     |     |     |     |                      |     |     |     | <b>18</b> |
| QLD           | 27  |     |     |     |     |     |     |     |                      |     |     |     | <b>27</b> |
| $\mathbf{SA}$ | 13  |     |     |     |     |     |     |     |                      |     |     |     | <b>13</b> |
| WA            | 10  |     |     |     |     |     |     |     |                      |     |     |     | 10        |
| TAS           | 0   |     |     |     |     |     |     |     |                      |     |     |     | 0         |
| NT            | 0   |     |     |     |     |     |     |     |                      |     |     |     | 0         |
| ACT           | 2   |     |     |     |     |     |     |     |                      |     |     |     | <b>2</b>  |
| AUSTRALIA     | 90  |     |     |     |     |     |     |     |                      |     |     |     | 90        |