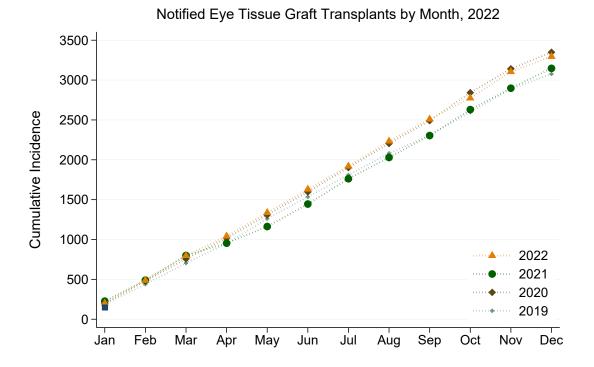

Figure 20: Notified Eye Tissue Graft Transplants by Month, 2022

Table 28: Notified Eye Tissue Graft Transplants by Jurisdiction of Retrieving Bank and Month, 2022

|          | Jan    | Feb | Mar | Apr | May | Jun | Jul | Aug | Sep | Oct | Nov | Dec | Total     |
|----------|--------|-----|-----|-----|-----|-----|-----|-----|-----|-----|-----|-----|-----------|
| NSW      | 45     |     |     |     |     |     |     |     |     |     |     |     | 45        |
| VIC      | 38     |     |     |     |     |     |     |     |     |     |     |     | 38        |
| QLD      | 36     |     |     |     |     |     |     |     |     |     |     |     | 36        |
| SA       | 22     |     |     |     |     |     |     |     |     |     |     |     | <b>22</b> |
| WA       | 0      |     |     |     |     |     |     |     |     |     |     |     | 0         |
| TAS      | 2      |     |     |     |     |     |     |     |     |     |     |     | <b>2</b>  |
| NT       | 0      |     |     |     |     |     |     |     |     |     |     |     | 0         |
| ACT      | 4      |     |     |     |     |     |     |     |     |     |     |     | 4         |
| AUSTRALI | [A 147 |     |     |     |     |     |     |     |     |     |     |     | 147       |