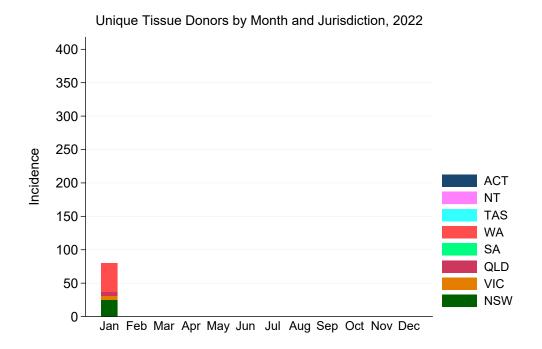

#### Unique Tissue Donors by Month, 2022

Figure 1: Unique Tissue Donors by Month, 2022

Figure 2: Unique Tissue Donors by Month and Jurisdiction, 2022

| Table 1: | Unique | Tissue | Donors | by | Jurisdiction | of | Retrieval | and | Month, | 2022 |
|----------|--------|--------|--------|----|--------------|----|-----------|-----|--------|------|
|----------|--------|--------|--------|----|--------------|----|-----------|-----|--------|------|

|               | Jan | Feb | Mar | Apr | May | Jun | Jul | Aug | Sep | Oct | Nov | Dec | Total     |
|---------------|-----|-----|-----|-----|-----|-----|-----|-----|-----|-----|-----|-----|-----------|
| NSW           | 25  |     |     |     |     |     |     |     |     |     |     |     | <b>25</b> |
| VIC           | 6   |     |     |     |     |     |     |     |     |     |     |     | 6         |
| QLD           | 6   |     |     |     |     |     |     |     |     |     |     |     | 6         |
| $\mathbf{SA}$ | 0   |     |     |     |     |     |     |     |     |     |     |     | 0         |
| WA            | 43  |     |     |     |     |     |     |     |     |     |     |     | <b>43</b> |
| TAS           | 0   |     |     |     |     |     |     |     |     |     |     |     | 0         |
| NT            | 0   |     |     |     |     |     |     |     |     |     |     |     | 0         |
| ACT           | 0   |     |     |     |     |     |     |     |     |     |     |     | 0         |
| AUSTRALIA     | 80  |     |     |     |     |     |     |     |     |     |     |     | 80        |