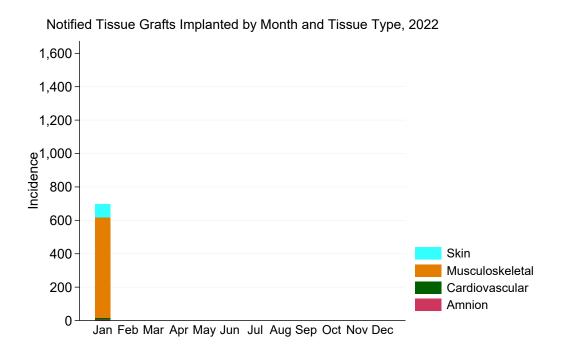

### 5 Notified Tissue Grafts Implanted

Figure 18: Notified Tissue Grafts Implanted by Month, 2022

Table 26: Notified Tissue Grafts Implanted by Jurisdiction of Retrieving Bank and Month, 2022

|           | Jan | Feb | Mar | Apr | May | Jun | Jul | Aug | Sep | Oct | Nov | Dec | Total    |
|-----------|-----|-----|-----|-----|-----|-----|-----|-----|-----|-----|-----|-----|----------|
| NSW       | 346 |     |     |     |     |     |     |     |     |     |     |     | 346      |
| VIC       | 163 |     |     |     |     |     |     |     |     |     |     |     | 163      |
| QLD       | 63  |     |     |     |     |     |     |     |     |     |     |     | 63       |
| SA        | 2   |     |     |     |     |     |     |     |     |     |     |     | <b>2</b> |
| WA        | 122 |     |     |     |     |     |     |     |     |     |     |     | 122      |
| TAS       | 0   |     |     |     |     |     |     |     |     |     |     |     | 0        |
| NT        | 0   |     |     |     |     |     |     |     |     |     |     |     | 0        |
| ACT       | 0   |     |     |     |     |     |     |     |     |     |     |     | 0        |
| AUSTRALIA | 696 |     |     |     |     |     |     |     |     |     |     |     | 696      |

Figure 19: Notified Tissue Grafts Implanted by Month and Tissue Type, 2022

|                      | Amnion | Cardiovascular | Musculoskeletal | Skin      |
|----------------------|--------|----------------|-----------------|-----------|
| NSW                  | 6      | 10             | 330             | 0         |
| VIC                  | 0      | 1              | 84              | 78        |
| $\operatorname{QLD}$ | 0      | 0              | 63              | 0         |
| $\mathbf{SA}$        | 0      | 0              | 2               | 0         |
| WA                   | 0      | 0              | 122             | 0         |
| AUSTRALIA            | 6      | 11             | 601             | <b>78</b> |