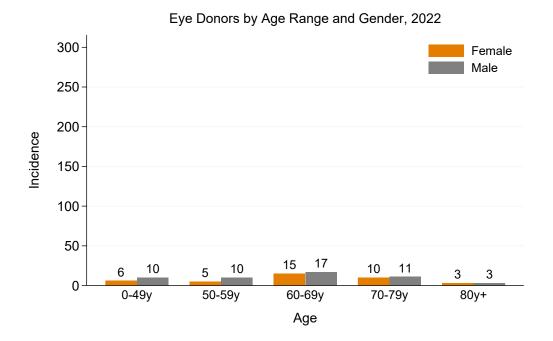

Table 14: Eye Donors by Jurisdiction of Retrieval and Age Range, 2022

Figure 12: Eye Donors by Age Range and Gender, 2022

|           | $< 50 \mathrm{y}$ | 50–59y | 60–69y | 70–79y | 80y+ | Tota |
|-----------|-------------------|--------|--------|--------|------|------|
| NSW       | 3                 | 0      | 0      | 4      | 1    | 8    |
| VIC       | 2                 | 3      | 2      | 1      | 0    | 8    |
| QLD       | 1                 | 1      | 5      | 2      | 2    | 11   |
| SA        | 0                 | 0      | 4      | 3      | 0    | 7    |
| WA        | 0                 | 1      | 4      | 0      | 0    | 5    |
| TAS       | 0                 | 0      | 0      | 0      | 0    | 0    |
| NT        | 0                 | 0      | 0      | 0      | 0    | 0    |
| ACT       | 0                 | 0      | 0      | 0      | 0    | 0    |
| AUSTRALIA | 6                 | 5      | 15     | 10     | 3    | 39   |