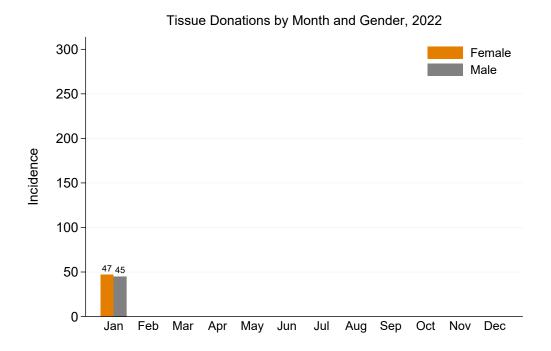

Table 23: Intended Solid Organ Donor Who Became Eyes and Tissue Donors, 2022

Figure 17: Tissue Donations by Month and Gender, 2022

| Table 24: Female Tissue Donations by Jurisdiction of Retrieval and Month, 2 | 2022 |
|-----------------------------------------------------------------------------|------|
|-----------------------------------------------------------------------------|------|

|           | Jan  | Feb | Mar | Apr | May | Jun | Jul | Aug | Sep | Oct | Nov | Dec | Total |
|-----------|------|-----|-----|-----|-----|-----|-----|-----|-----|-----|-----|-----|-------|
| NSW       | 11   |     |     |     |     |     |     |     |     |     |     |     | 11    |
| VIC       | 6    |     |     |     |     |     |     |     |     |     |     |     | 6     |
| QLD       | 0    |     |     |     |     |     |     |     |     |     |     |     | 0     |
| SA        | 0    |     |     |     |     |     |     |     |     |     |     |     | 0     |
| WA        | 30   |     |     |     |     |     |     |     |     |     |     |     | 30    |
| TAS       | 0    |     |     |     |     |     |     |     |     |     |     |     | 0     |
| NT        | 0    |     |     |     |     |     |     |     |     |     |     |     | 0     |
| ACT       | 0    |     |     |     |     |     |     |     |     |     |     |     | 0     |
| AUSTRALIA | A 47 |     |     |     |     |     |     |     |     |     |     |     | 47    |

Table 25: Male Tissue Donations by Jurisdiction of Retrieval and Month, 2022

|           | Jan         | Feb | Mar | Apr | May | Jun | Jul | Aug | Sep | Oct | Nov | Dec | Total     |
|-----------|-------------|-----|-----|-----|-----|-----|-----|-----|-----|-----|-----|-----|-----------|
| NSW       | 16          |     |     |     |     |     |     |     |     |     |     |     | 16        |
| VIC       | 4           |     |     |     |     |     |     |     |     |     |     |     | 4         |
| QLD       | 11          |     |     |     |     |     |     |     |     |     |     |     | 11        |
| SA        | 0           |     |     |     |     |     |     |     |     |     |     |     | 0         |
| WA        | 14          |     |     |     |     |     |     |     |     |     |     |     | <b>14</b> |
| TAS       | 0           |     |     |     |     |     |     |     |     |     |     |     | 0         |
| NT        | 0           |     |     |     |     |     |     |     |     |     |     |     | 0         |
| ACT       | 0           |     |     |     |     |     |     |     |     |     |     |     | 0         |
| AUSTRALIA | <b>A</b> 45 |     |     |     |     |     |     |     |     |     |     |     | 45        |