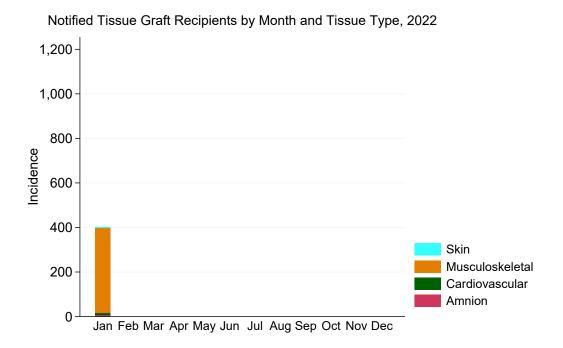

Figure 22: Notified Tissue Graft Recipients by Month and Tissue Type, 2022

| Table 32: Notified Tissue | Graft Recipients by Jurisdiction | n of Retrieving Bank and Tissue Type, 2022 |
|---------------------------|----------------------------------|--------------------------------------------|
|---------------------------|----------------------------------|--------------------------------------------|

|               | Amnion | Cardiovascular | Musculoskeletal | $\operatorname{Skin}$ |
|---------------|--------|----------------|-----------------|-----------------------|
| NSW           | 6      | 10             | 216             | 0                     |
| VIC           | 0      | 1              | 49              | 4                     |
| QLD           | 0      | 0              | 50              | 0                     |
| $\mathbf{SA}$ | 0      | 0              | 1               | 0                     |
| WA            | 0      | 0              | 65              | 0                     |
| AUSTRALIA     | 6      | 11             | 381             | 4                     |