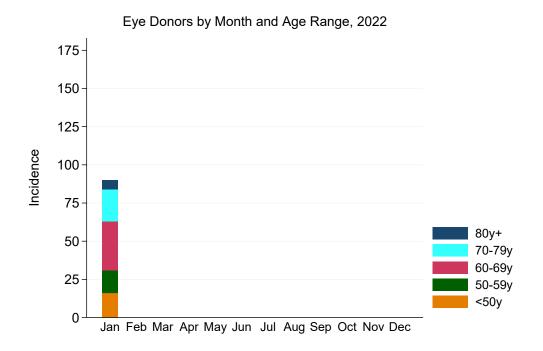

Figure 11: Eye Donors by Month and Age Range, 2022

|           | <50y | 50–59y | 60–69y | 70–79y | 80y+ | Total |
|-----------|------|--------|--------|--------|------|-------|
| NSW       | 5    | 0      | 4      | 8      | 3    | 20    |
| VIC       | 3    | 6      | 6      | 3      | 0    | 18    |
| QLD       | 5    | 5      | 9      | 5      | 3    | 27    |
| SA        | 1    | 2      | 6      | 4      | 0    | 13    |
| WA        | 1    | 2      | 7      | 0      | 0    | 10    |
| TAS       | 0    | 0      | 0      | 0      | 0    | 0     |
| NT        | 0    | 0      | 0      | 0      | 0    | 0     |
| ACT       | 1    | 0      | 0      | 1      | 0    | 2     |
| AUSTRALIA | 16   | 15     | 32     | 21     | 6    | 90    |