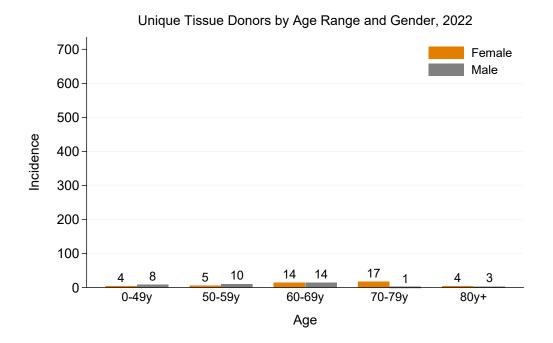

Figure 7: Unique Tissue Donors by Age Range and Gender, 2022

|           | <50v | 50–59v | 60–69y | 70–79v | 80v+ | Total |
|-----------|------|--------|--------|--------|------|-------|
| NSW       | 2    | 2      | 2      | 4      | 0    | 10    |
| VIC       | 2    | 2      | 0      | 0      | 0    | 4     |
| QLD       | 0    | 0      | 0      | 0      | 0    | 0     |
| SA        | 0    | 0      | 0      | 0      | 0    | 0     |
| WA        | 0    | 1      | 12     | 13     | 4    | 30    |
| TAS       | 0    | 0      | 0      | 0      | 0    | 0     |
| NT        | 0    | 0      | 0      | 0      | 0    | 0     |
| ACT       | 0    | 0      | 0      | 0      | 0    | 0     |
| AUSTRALIA | 4    | 5      | 14     | 17     | 4    | 44    |