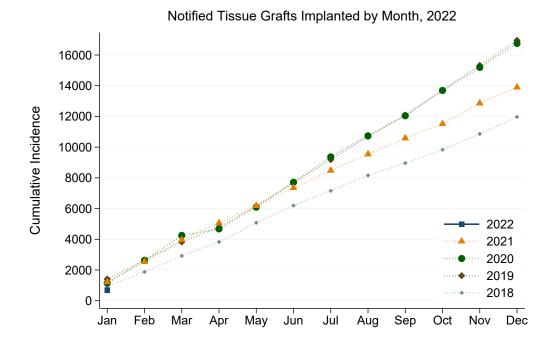

### 5 Notified Tissue Grafts Implanted

Figure 18: Notified Tissue Grafts Implanted by Month, 2022

Table 26: Notified Tissue Grafts Implanted by Jurisdiction of Retrieving Bank and Month, 2022

|           | Jan | Feb | Mar | Apr | May | Jun | Jul | Aug | Sep | Oct | Nov | Dec | Total    |
|-----------|-----|-----|-----|-----|-----|-----|-----|-----|-----|-----|-----|-----|----------|
| NSW       | 346 |     |     |     |     |     |     |     |     |     |     |     | 346      |
| VIC       | 163 |     |     |     |     |     |     |     |     |     |     |     | 163      |
| QLD       | 63  |     |     |     |     |     |     |     |     |     |     |     | 63       |
| SA        | 2   |     |     |     |     |     |     |     |     |     |     |     | <b>2</b> |
| WA        | 122 |     |     |     |     |     |     |     |     |     |     |     | 122      |
| TAS       | 0   |     |     |     |     |     |     |     |     |     |     |     | 0        |
| NT        | 0   |     |     |     |     |     |     |     |     |     |     |     | 0        |
| ACT       | 0   |     |     |     |     |     |     |     |     |     |     |     | 0        |
| AUSTRALIA | 696 |     |     |     |     |     |     |     |     |     |     |     | 696      |