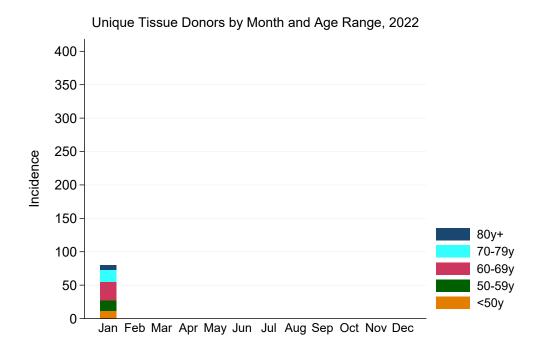

Figure 5: Unique Tissue Donors by Month and Age Range, 2022

|           | $<\!50y$ | 50 - 59y | 60–69y | 70–79y | 80y+ | Total |
|-----------|----------|----------|--------|--------|------|-------|
| NSW       | 5        | 7        | 7      | 5      | 1    | 25    |
| VIC       | 3        | 2        | 1      | 0      | 0    | 6     |
| QLD       | 4        | 1        | 1      | 0      | 0    | 6     |
| SA        | 0        | 0        | 0      | 0      | 0    | 0     |
| WA        | 0        | 5        | 19     | 13     | 6    | 43    |
| TAS       | 0        | 0        | 0      | 0      | 0    | 0     |
| NT        | 0        | 0        | 0      | 0      | 0    | 0     |
| ACT       | 0        | 0        | 0      | 0      | 0    | 0     |
| AUSTRALIA | 12       | 15       | 28     | 18     | 7    | 80    |