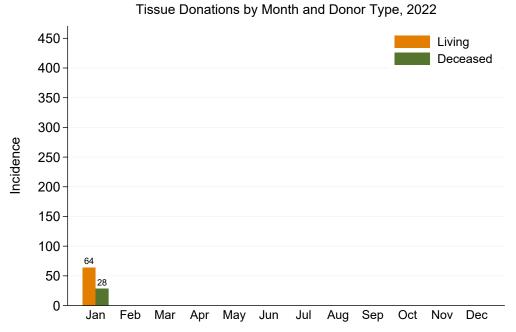

Figure 16: Tissue Donations by Month and Donor Type, 2022

|               | Jan | Feb | Mar | Apr | May | Jun | Jul | Aug | Sep | Oct | Nov | Dec | Total     |
|---------------|-----|-----|-----|-----|-----|-----|-----|-----|-----|-----|-----|-----|-----------|
| NSW           | 18  |     |     |     |     |     |     |     |     |     |     |     | 18        |
| VIC           | 1   |     |     |     |     |     |     |     |     |     |     |     | 1         |
| QLD           | 1   |     |     |     |     |     |     |     |     |     |     |     | 1         |
| $\mathbf{SA}$ | 0   |     |     |     |     |     |     |     |     |     |     |     | 0         |
| WA            | 44  |     |     |     |     |     |     |     |     |     |     |     | <b>44</b> |
| TAS           | 0   |     |     |     |     |     |     |     |     |     |     |     | 0         |
| NT            | 0   |     |     |     |     |     |     |     |     |     |     |     | 0         |
| ACT           | 0   |     |     |     |     |     |     |     |     |     |     |     | 0         |
| AUSTRALIA     | 64  |     |     |     |     |     |     |     |     |     |     |     | 64        |

|           | Amnion | Cardiovascular | Musculoskeletal |
|-----------|--------|----------------|-----------------|
| NSW       | 0      | 2              | 16              |
| VIC       | 0      | 0              | 1               |
| QLD       | 0      | 0              | 1               |
| SA        | 0      | 0              | 0               |
| WA        | 0      | 0              | 44              |
| TAS       | 0      | 0              | 0               |
| NT        | 0      | 0              | 0               |
| ACT       | 0      | 0              | 0               |
| AUSTRALIA | 0      | 2              | 62              |