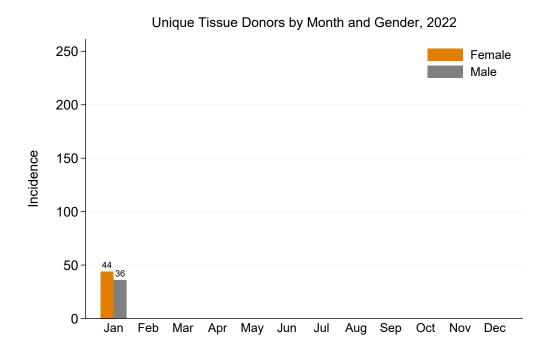

Figure 4: Unique Tissue Donors by Month and Gender, 2022

|           | Jan | Feb | Mar | Apr | May | Jun | Jul | Aug | Sep | Oct | Nov | Dec | Total |
|-----------|-----|-----|-----|-----|-----|-----|-----|-----|-----|-----|-----|-----|-------|
| NSW       | 10  |     |     |     |     |     |     |     |     |     |     |     | 10    |
| VIC       | 4   |     |     |     |     |     |     |     |     |     |     |     | 4     |
| QLD       | 0   |     |     |     |     |     |     |     |     |     |     |     | 0     |
| SA        | 0   |     |     |     |     |     |     |     |     |     |     |     | 0     |
| WA        | 30  |     |     |     |     |     |     |     |     |     |     |     | 30    |
| TAS       | 0   |     |     |     |     |     |     |     |     |     |     |     | 0     |
| NT        | 0   |     |     |     |     |     |     |     |     |     |     |     | 0     |
| ACT       | 0   |     |     |     |     |     |     |     |     |     |     |     | 0     |
| AUSTRALIA | 44  |     |     |     |     |     |     |     |     |     |     |     | 44    |

Table 5: Unique Male Tissue Donors by Jurisdiction of Retrieval and Month, 2022

|           | Jan | Feb | Mar | Apr | May | Jun | Jul | Aug | Sep | Oct | Nov | Dec | Total     |
|-----------|-----|-----|-----|-----|-----|-----|-----|-----|-----|-----|-----|-----|-----------|
| NSW       | 15  |     |     |     |     |     |     |     |     |     |     |     | 15        |
| VIC       | 2   |     |     |     |     |     |     |     |     |     |     |     | <b>2</b>  |
| QLD       | 6   |     |     |     |     |     |     |     |     |     |     |     | 6         |
| SA        | 0   |     |     |     |     |     |     |     |     |     |     |     | 0         |
| WA        | 13  |     |     |     |     |     |     |     |     |     |     |     | <b>13</b> |
| TAS       | 0   |     |     |     |     |     |     |     |     |     |     |     | 0         |
| NT        | 0   |     |     |     |     |     |     |     |     |     |     |     | 0         |
| ACT       | 0   |     |     |     |     |     |     |     |     |     |     |     | 0         |
| AUSTRALIA | 36  |     |     |     |     |     |     |     |     |     |     |     | 36        |