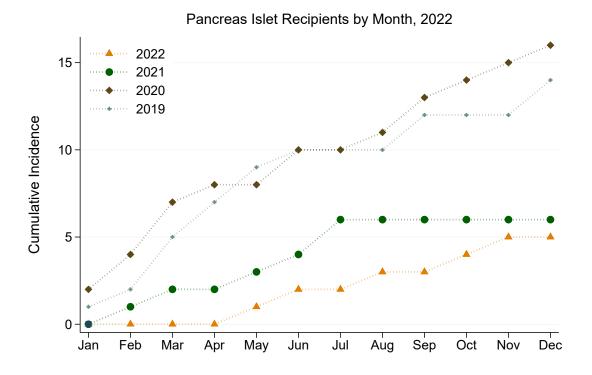

Figure 23: Pancreas Islet Recipients by Month, 2022

Table 33: Pancreas Islet Graft Recipients by Transplant Jurisdiction and Month, 2022

|           | Jan | Feb | Mar | Apr | May | Jun | Jul | Aug | Sep | Oct | Nov | Dec | Total |
|-----------|-----|-----|-----|-----|-----|-----|-----|-----|-----|-----|-----|-----|-------|
| NSW       | 0   |     |     |     |     |     |     |     |     |     |     |     | 0     |
| VIC       | 0   |     |     |     |     |     |     |     |     |     |     |     | 0     |
| QLD       | 0   |     |     |     |     |     |     |     |     |     |     |     | 0     |
| SA        | 0   |     |     |     |     |     |     |     |     |     |     |     | 0     |
| WA        | 0   |     |     |     |     |     |     |     |     |     |     |     | 0     |
| TAS       | 0   |     |     |     |     |     |     |     |     |     |     |     | 0     |
| NT        | 0   |     |     |     |     |     |     |     |     |     |     |     | 0     |
| ACT       | 0   |     |     |     |     |     |     |     |     |     |     |     | 0     |
| AUSTRALIA | 0   |     |     |     |     |     |     |     |     |     |     |     | 0     |