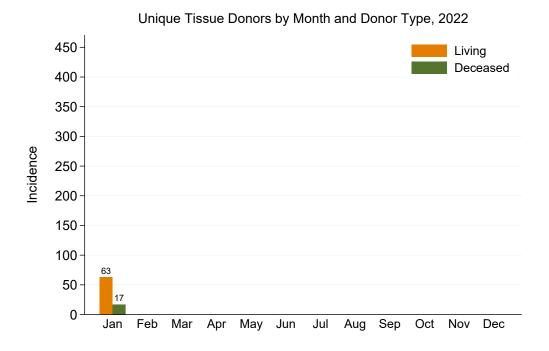

Figure 3: Unique Tissue Donors by Month and Donor Type, 2022

Table 2: Unique Living Tissue Donors by Jurisdiction of Retrieval and Month, 2022

|           | Jan | Feb | Mar | Apr | May | Jun | Jul | Aug | Sep | Oct | Nov | Dec | Total     |
|-----------|-----|-----|-----|-----|-----|-----|-----|-----|-----|-----|-----|-----|-----------|
| NSW       | 18  |     |     |     |     |     |     |     |     |     |     |     | 18        |
| VIC       | 1   |     |     |     |     |     |     |     |     |     |     |     | 1         |
| QLD       | 1   |     |     |     |     |     |     |     |     |     |     |     | 1         |
| SA        | 0   |     |     |     |     |     |     |     |     |     |     |     | 0         |
| WA        | 43  |     |     |     |     |     |     |     |     |     |     |     | <b>43</b> |
| TAS       | 0   |     |     |     |     |     |     |     |     |     |     |     | 0         |
| NT        | 0   |     |     |     |     |     |     |     |     |     |     |     | 0         |
| ACT       | 0   |     |     |     |     |     |     |     |     |     |     |     | 0         |
| AUSTRALIA | 63  |     |     |     |     |     |     |     |     |     |     |     | 63        |

Table 3: Unique Deceased Tissue Donors by Jurisdiction of Retrieval and Month, 2022

|          | Jan  | Feb | Mar | Apr | May | Jun | Jul | Aug | Sep | Oct | Nov | Dec | Total    |
|----------|------|-----|-----|-----|-----|-----|-----|-----|-----|-----|-----|-----|----------|
| NSW      | 7    |     |     |     |     |     |     |     |     |     |     |     | 7        |
| VIC      | 5    |     |     |     |     |     |     |     |     |     |     |     | <b>5</b> |
| QLD      | 5    |     |     |     |     |     |     |     |     |     |     |     | <b>5</b> |
| SA       | 0    |     |     |     |     |     |     |     |     |     |     |     | 0        |
| WA       | 0    |     |     |     |     |     |     |     |     |     |     |     | 0        |
| TAS      | 0    |     |     |     |     |     |     |     |     |     |     |     | 0        |
| NT       | 0    |     |     |     |     |     |     |     |     |     |     |     | 0        |
| ACT      | 0    |     |     |     |     |     |     |     |     |     |     |     | 0        |
| AUSTRALI | A 17 |     |     |     |     |     |     |     |     |     |     |     | 17       |