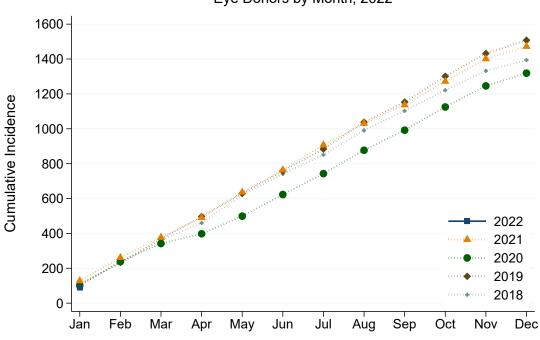

#### 3.2 Eye Donors

Eye Donors by Month, 2022

Figure 8: Eye Donors by Month, 2022

Note: The total number of eye donors for January 2020 has increased by 1 due to revision of data provided to the Eye and Tissue Donation Registry.

Figure 9: Eye Donors by Month and Jurisdiction, 2022

| Table 11: Eye Dor | nors by Jurisdiction | of Retrieval and | Month, 2022 |
|-------------------|----------------------|------------------|-------------|
|-------------------|----------------------|------------------|-------------|