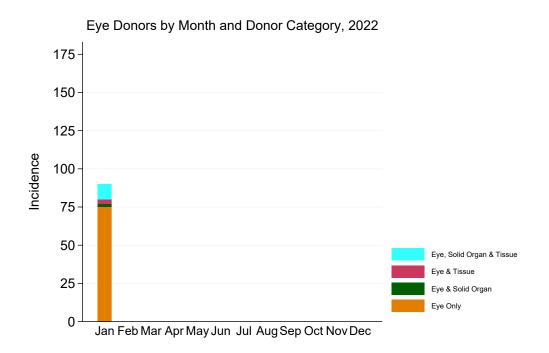

Figure 13: Eye Donors by Month and Donor Category, 2022

|           | Eye Only | Eye and Solid Organ | Eye and Tissue | Eye, Solid Organ and<br>Tissue |
|-----------|----------|---------------------|----------------|--------------------------------|
| NSW       | 15       | 1                   | 0              | 4                              |
| VIC       | 13       | 1                   | 0              | 4                              |
| QLD       | 22       | 0                   | 3              | 2                              |
| SA        | 13       | 0                   | 0              | 0                              |
| WA        | 10       | 0                   | 0              | 0                              |
| ACT       | 2        | 0                   | 0              | 0                              |
| AUSTRALIA | 75       | 2                   | 3              | 10                             |