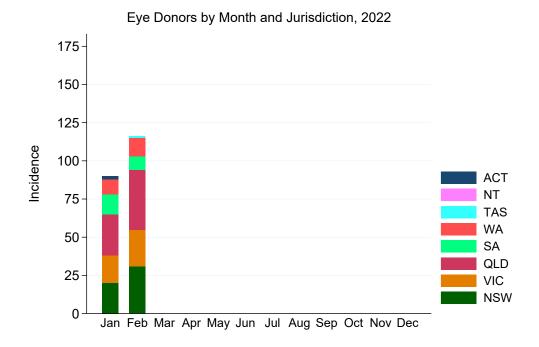

Figure 9: Eye Donors by Month and Jurisdiction, 2022

Table 11: Eye Donors by Jurisdiction of Retrieval and Month, 2022

| _         | Jan | Feb | Mar | Apr | May | Jun | Jul | Aug | Sep | Oct | Nov | Dec | Total     |
|-----------|-----|-----|-----|-----|-----|-----|-----|-----|-----|-----|-----|-----|-----------|
| NSW       | 20  | 31  |     |     |     |     |     |     |     |     |     |     | 51        |
| VIC       | 18  | 24  |     |     |     |     |     |     |     |     |     |     | 42        |
| QLD       | 27  | 39  |     |     |     |     |     |     |     |     |     |     | 66        |
| SA        | 13  | 9   |     |     |     |     |     |     |     |     |     |     | <b>22</b> |
| WA        | 10  | 12  |     |     |     |     |     |     |     |     |     |     | 22        |
| TAS       | 0   | 1   |     |     |     |     |     |     |     |     |     |     | 1         |
| NT        | 0   | 0   |     |     |     |     |     |     |     |     |     |     | 0         |
| ACT       | 2   | 0   |     |     |     |     |     |     |     |     |     |     | <b>2</b>  |
| AUSTRALIA | 90  | 116 |     |     |     |     |     |     |     |     |     |     | 206       |