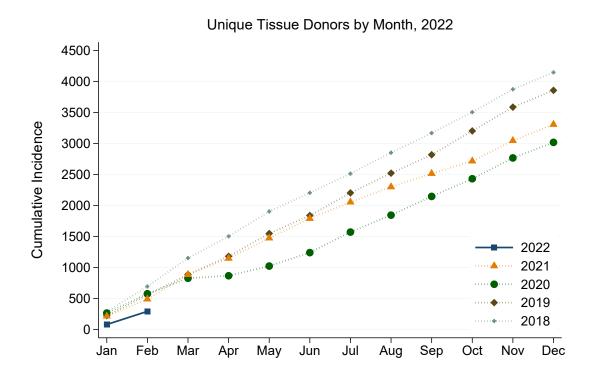

### 3.1 Unique Tissue Donors

Figure 1: Unique Tissue Donors by Month, 2022

Figure 2: Unique Tissue Donors by Month and Jurisdiction, 2022

Table 1: Unique Tissue Donors by Jurisdiction of Retrieval and Month, 2022