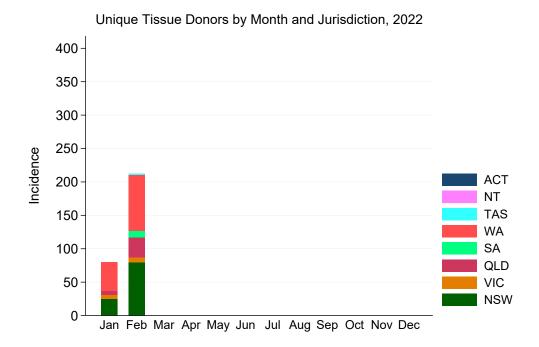

### 3.1 Unique Tissue Donors

Figure 1: Unique Tissue Donors by Month, 2022

Figure 2: Unique Tissue Donors by Month and Jurisdiction, 2022

Table 1: Unique Tissue Donors by Jurisdiction of Retrieval and Month, 2022

|           | Jan | Feb | Mar | Apr | May | Jun | Jul | Aug | Sep | Oct | Nov | Dec | Total              |
|-----------|-----|-----|-----|-----|-----|-----|-----|-----|-----|-----|-----|-----|--------------------|
| NSW       | 25  | 80  |     |     |     |     |     |     |     |     |     |     | 105                |
| VIC       | 6   | 7   |     |     |     |     |     |     |     |     |     |     | 13                 |
| QLD       | 6   | 30  |     |     |     |     |     |     |     |     |     |     | <b>36</b>          |
| SA        | 0   | 10  |     |     |     |     |     |     |     |     |     |     | 10                 |
| WA        | 43  | 84  |     |     |     |     |     |     |     |     |     |     | $\boldsymbol{127}$ |
| TAS       | 0   | 1   |     |     |     |     |     |     |     |     |     |     | 1                  |
| NT        | 0   | 0   |     |     |     |     |     |     |     |     |     |     | 0                  |
| ACT       | 0   | 0   |     |     |     |     |     |     |     |     |     |     | 0                  |
| AUSTRALIA | 80  | 212 |     |     |     |     |     |     |     |     |     |     | 292                |