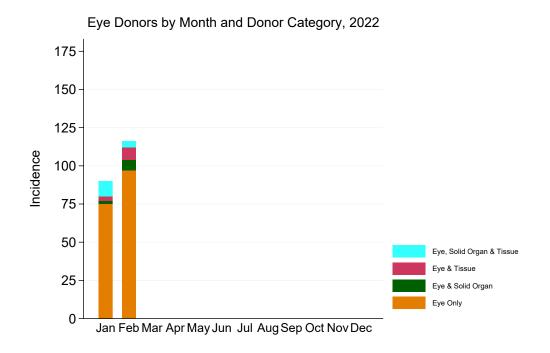

Figure 13: Eye Donors by Month and Donor Category, 2022

Table 17: Eye Donors by Jurisdiction of Retrieval and Donor Category, 2022

|           | Eye Only | Eye and Solid Organ | Eye and Tissue | Eye, Solid Organ and<br>Tissue |
|-----------|----------|---------------------|----------------|--------------------------------|
| NSW       | 41       | 3                   | 1              | 6                              |
| VIC       | 31       | 5                   | 2              | 4                              |
| QLD       | 54       | 1                   | 8              | 3                              |
| SA        | 22       | 0                   | 0              | 0                              |
| WA        | 22       | 0                   | 0              | 0                              |
| TAS       | 0        | 0                   | 0              | 1                              |
| ACT       | 2        | 0                   | 0              | 0                              |
| AUSTRALIA | 172      | 9                   | 11             | 14                             |