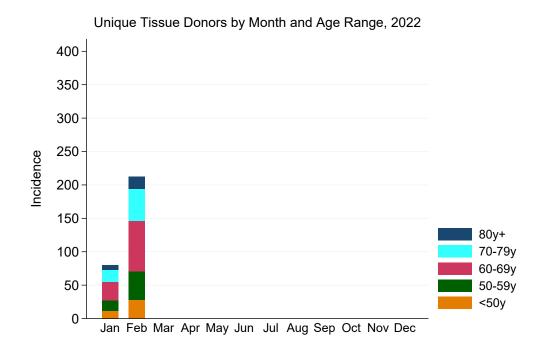

Figure 5: Unique Tissue Donors by Month and Age Range, 2022

Table 6: Unique Tissue Donors by Jurisdiction of Retrieval and Age Range, 2022

|           | <50y | 50-59y | 60-69y | 70-79y | 80y+ | Total |
|-----------|------|--------|--------|--------|------|-------|
| NSW       | 16   | 22     | 33     | 26     | 8    | 105   |
| VIC       | 4    | 2      | 5      | 1      | 1    | 13    |
| QLD       | 12   | 12     | 11     | 0      | 1    | 36    |
| SA        | 2    | 1      | 3      | 1      | 3    | 10    |
| WA        | 5    | 21     | 51     | 38     | 12   | 127   |
| TAS       | 1    | 0      | 0      | 0      | 0    | 1     |
| NT        | 0    | 0      | 0      | 0      | 0    | 0     |
| ACT       | 0    | 0      | 0      | 0      | 0    | 0     |
| AUSTRALIA | 40   | 58     | 103    | 66     | 25   | 292   |