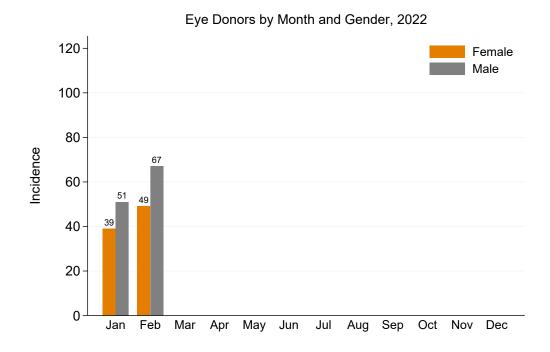

Figure 10: Eye Donors by Month and Gender, 2022

Table 12: Female Eye Donors by Jurisdiction of Retrieval and Month, 2022

|           | Jan | Feb | Mar | Apr | May | Jun | Jul | Aug | Sep | Oct | Nov | Dec | Total     |
|-----------|-----|-----|-----|-----|-----|-----|-----|-----|-----|-----|-----|-----|-----------|
| NSW       | 8   | 13  |     |     |     |     |     |     |     |     |     |     | 21        |
| VIC       | 8   | 9   |     |     |     |     |     |     |     |     |     |     | <b>17</b> |
| QLD       | 11  | 20  |     |     |     |     |     |     |     |     |     |     | 31        |
| SA        | 7   | 1   |     |     |     |     |     |     |     |     |     |     | 8         |
| WA        | 5   | 5   |     |     |     |     |     |     |     |     |     |     | 10        |
| TAS       | 0   | 1   |     |     |     |     |     |     |     |     |     |     | 1         |
| NT        | 0   | 0   |     |     |     |     |     |     |     |     |     |     | 0         |
| ACT       | 0   | 0   |     |     |     |     |     |     |     |     |     |     | 0         |
| AUSTRALIA | 39  | 49  |     |     |     |     |     |     |     |     |     |     | 88        |

Table 13: Male Eye Donors by Jurisdiction of Retrieval and Month, 2022

|           | Jan | Feb | Mar | Apr | May | Jun | Jul | Aug | Sep | Oct | Nov | Dec | Total     |
|-----------|-----|-----|-----|-----|-----|-----|-----|-----|-----|-----|-----|-----|-----------|
| NSW       | 12  | 18  |     |     |     |     |     |     |     |     |     |     | 30        |
| VIC       | 10  | 15  |     |     |     |     |     |     |     |     |     |     | <b>25</b> |
| QLD       | 16  | 19  |     |     |     |     |     |     |     |     |     |     | 35        |
| SA        | 6   | 8   |     |     |     |     |     |     |     |     |     |     | 14        |
| WA        | 5   | 7   |     |     |     |     |     |     |     |     |     |     | 12        |
| TAS       | 0   | 0   |     |     |     |     |     |     |     |     |     |     | 0         |
| NT        | 0   | 0   |     |     |     |     |     |     |     |     |     |     | 0         |
| ACT       | 2   | 0   |     |     |     |     |     |     |     |     |     |     | <b>2</b>  |
| AUSTRALIA | 51  | 67  |     |     |     |     |     |     |     |     |     |     | 118       |