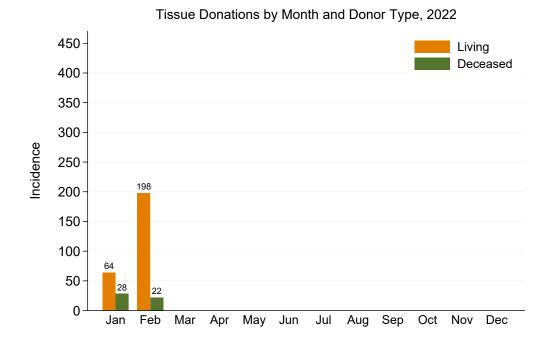

Figure 16: Tissue Donations by Month and Donor Type, 2022

Table 19: Living Tissue Donations by Jurisdiction of Retrieval and Month, 2022

|           | Jan | Feb | Mar | Apr | May | Jun | Jul | Aug | Sep | Oct | Nov | Dec | Total     |
|-----------|-----|-----|-----|-----|-----|-----|-----|-----|-----|-----|-----|-----|-----------|
| NSW       | 18  | 76  |     |     |     |     |     |     |     |     |     |     | 94        |
| VIC       | 1   | 5   |     |     |     |     |     |     |     |     |     |     | 6         |
| QLD       | 1   | 22  |     |     |     |     |     |     |     |     |     |     | <b>23</b> |
| SA        | 0   | 10  |     |     |     |     |     |     |     |     |     |     | 10        |
| WA        | 44  | 85  |     |     |     |     |     |     |     |     |     |     | 129       |
| TAS       | 0   | 0   |     |     |     |     |     |     |     |     |     |     | 0         |
| NT        | 0   | 0   |     |     |     |     |     |     |     |     |     |     | 0         |
| ACT       | 0   | 0   |     |     |     |     |     |     |     |     |     |     | 0         |
| AUSTRALIA | 64  | 198 |     |     |     |     |     |     |     |     |     |     | 262       |