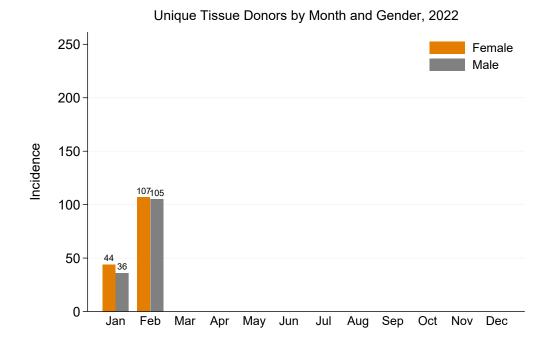

Figure 4: Unique Tissue Donors by Month and Gender, 2022

Table 4: Unique Female Tissue Donors by Jurisdiction of Retrieval and Month, 2022

|           | Jan | Feb | Mar | Apr | May | Jun | Jul | Aug | Sep | Oct | Nov | Dec | Total |
|-----------|-----|-----|-----|-----|-----|-----|-----|-----|-----|-----|-----|-----|-------|
| NSW       | 10  | 41  |     |     |     |     |     |     |     |     |     |     | 51    |
| VIC       | 4   | 3   |     |     |     |     |     |     |     |     |     |     | 7     |
| QLD       | 0   | 14  |     |     |     |     |     |     |     |     |     |     | 14    |
| SA        | 0   | 4   |     |     |     |     |     |     |     |     |     |     | 4     |
| WA        | 30  | 44  |     |     |     |     |     |     |     |     |     |     | 74    |
| TAS       | 0   | 1   |     |     |     |     |     |     |     |     |     |     | 1     |
| NT        | 0   | 0   |     |     |     |     |     |     |     |     |     |     | 0     |
| ACT       | 0   | 0   |     |     |     |     |     |     |     |     |     |     | 0     |
| AUSTRALIA | 44  | 107 |     |     |     |     |     |     |     |     |     |     | 151   |