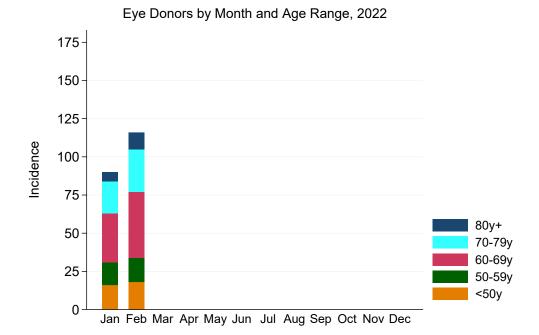

Figure 11: Eye Donors by Month and Age Range, 2022

Table 14: Eye Donors by Jurisdiction of Retrieval and Age Range, 2022

|                      | <50y | 50-59y | 60-69y | 70-79y | 80y+ | Total |
|----------------------|------|--------|--------|--------|------|-------|
| NSW                  | 9    | 2      | 17     | 15     | 8    | 51    |
| VIC                  | 7    | 9      | 16     | 10     | 0    | 42    |
| $\operatorname{QLD}$ | 11   | 11     | 19     | 16     | 9    | 66    |
| SA                   | 1    | 3      | 11     | 7      | 0    | 22    |
| WA                   | 4    | 6      | 12     | 0      | 0    | 22    |
| TAS                  | 1    | 0      | 0      | 0      | 0    | 1     |
| NT                   | 0    | 0      | 0      | 0      | 0    | 0     |
| ACT                  | 1    | 0      | 0      | 1      | 0    | 2     |
| AUSTRALIA            | 34   | 31     | 75     | 49     | 17   | 206   |