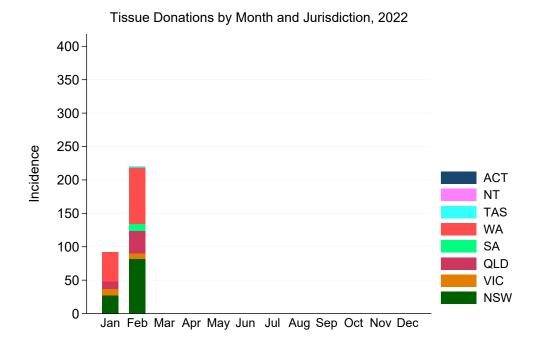

## 4 Tissue Donations

Figure 14: Tissue Donations by Month, 2022

Figure 15: Tissue Donations by Month and Jurisdiction, 2022

Table 18: Tissue Donations by Jurisdiction of Retrieval and Month, 2022

|           | Jan | Feb         | Mar | Apr | May | Jun | Jul | Aug | Sep | Oct | Nov | Dec | Total |
|-----------|-----|-------------|-----|-----|-----|-----|-----|-----|-----|-----|-----|-----|-------|
| NSW       | 27  | 82          |     |     |     |     |     |     |     |     |     |     | 109   |
| VIC       | 10  | 8           |     |     |     |     |     |     |     |     |     |     | 18    |
| QLD       | 11  | 34          |     |     |     |     |     |     |     |     |     |     | 45    |
| SA        | 0   | 10          |     |     |     |     |     |     |     |     |     |     | 10    |
| WA        | 44  | 85          |     |     |     |     |     |     |     |     |     |     | 129   |
| TAS       | 0   | 1           |     |     |     |     |     |     |     |     |     |     | 1     |
| NT        | 0   | 0           |     |     |     |     |     |     |     |     |     |     | 0     |
| ACT       | 0   | 0           |     |     |     |     |     |     |     |     |     |     | 0     |
| AUSTRALIA | 92  | <b>22</b> 0 |     |     |     |     |     |     |     |     |     |     | 312   |