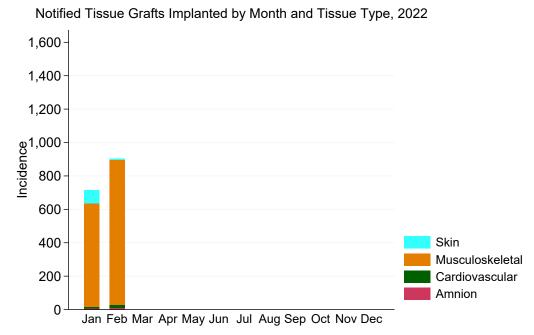

# Figure 19: Notified Tissue Grafts Implanted by Month and Tissue Type, 2022

Table 27: Notified Tissue Grafts Implanted by Jurisdiction of Retrieving Bank and Tissue Type, 2022

|           | Amnion | Cardiovascular | Musculoskeletal | Skin |
|-----------|--------|----------------|-----------------|------|
| NSW       | 17     | 27             | 762             | 0    |
| VIC       | 0      | 1              | 280             | 86   |
| QLD       | 0      | 0              | 141             | 0    |
| SA        | 0      | 0              | 7               | 0    |
| WA        | 0      | 0              | 298             | 0    |
| AUSTRALIA | 17     | 28             | 1488            | 86   |