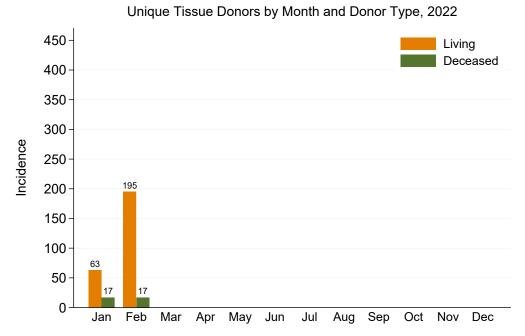

# Figure 3: Unique Tissue Donors by Month and Donor Type, 2022

Table 2: Unique Living Tissue Donors by Jurisdiction of Retrieval and Month, 2022

|           | Jan | Feb | Mar | Apr | May | Jun | Jul | Aug | Sep | Oct | Nov | Dec | Total     |
|-----------|-----|-----|-----|-----|-----|-----|-----|-----|-----|-----|-----|-----|-----------|
| NSW       | 18  | 74  |     |     |     |     |     |     |     |     |     |     | 92        |
| VIC       | 1   | 5   |     |     |     |     |     |     |     |     |     |     | 6         |
| QLD       | 1   | 22  |     |     |     |     |     |     |     |     |     |     | <b>23</b> |
| SA        | 0   | 10  |     |     |     |     |     |     |     |     |     |     | 10        |
| WA        | 43  | 84  |     |     |     |     |     |     |     |     |     |     | 127       |
| TAS       | 0   | 0   |     |     |     |     |     |     |     |     |     |     | 0         |
| NT        | 0   | 0   |     |     |     |     |     |     |     |     |     |     | 0         |
| ACT       | 0   | 0   |     |     |     |     |     |     |     |     |     |     | 0         |
| AUSTRALIA | 63  | 195 |     |     |     |     |     |     |     |     |     |     | 258       |