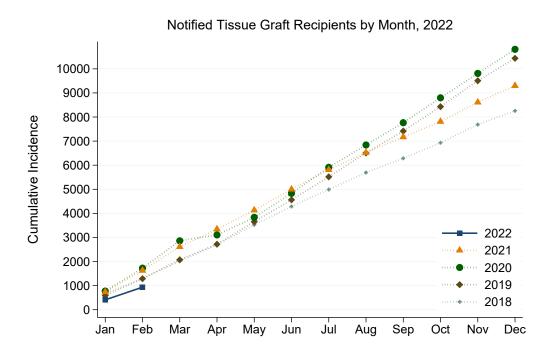

# 6 Notified Tissue Graft Recipients

Figure 21: Notified Tissue Graft Recipients by Month, 2022

Table 31: Notified Tissue Graft Recipients by Jurisdiction of Retrieving Bank and Month, 2022

|           | Jan | Feb        | Mar | Apr | May | Jun | Jul | Aug | Sep | Oct | Nov | Dec | Total |
|-----------|-----|------------|-----|-----|-----|-----|-----|-----|-----|-----|-----|-----|-------|
| NSW       | 232 | 291        |     |     |     |     |     |     |     |     |     |     | 523   |
| VIC       | 61  | 85         |     |     |     |     |     |     |     |     |     |     | 146   |
| QLD       | 50  | 53         |     |     |     |     |     |     |     |     |     |     | 103   |
| SA        | 1   | 5          |     |     |     |     |     |     |     |     |     |     | 6     |
| WA        | 65  | 92         |     |     |     |     |     |     |     |     |     |     | 157   |
| TAS       | 0   | 0          |     |     |     |     |     |     |     |     |     |     | 0     |
| NT        | 0   | 0          |     |     |     |     |     |     |     |     |     |     | 0     |
| ACT       | 0   | 0          |     |     |     |     |     |     |     |     |     |     | 0     |
| AUSTRALIA | 409 | <b>526</b> |     |     |     |     |     |     |     |     |     |     | 935   |