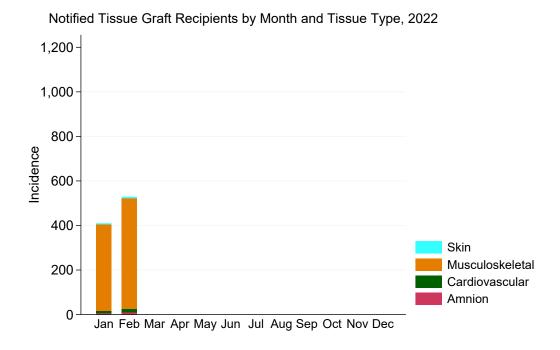

Figure 22: Notified Tissue Graft Recipients by Month and Tissue Type, 2022

Table 32: Notified Tissue Graft Recipients by Jurisdiction of Retrieving Bank and Tissue Type, 2022

|           | Amnion | Cardiovascular | Musculoskeletal | Skin |
|-----------|--------|----------------|-----------------|------|
| NSW       | 16     | 26             | 481             | 0    |
| VIC       | 0      | 1              | 139             | 6    |
| QLD       | 0      | 0              | 103             | 0    |
| SA        | 0      | 0              | 6               | 0    |
| WA        | 0      | 0              | 157             | 0    |
| AUSTRALIA | 16     | 27             | 886             | 6    |