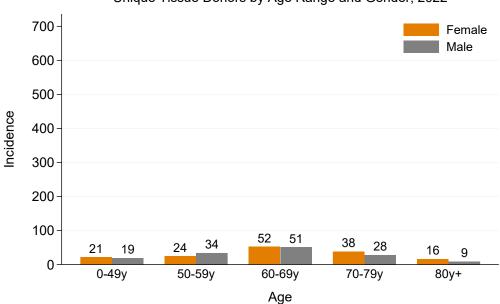

Figure 12: Eye Donors by Age Range and Gender,  $2022\,$ 

Table 15: Female Eye Donors by Jurisdiction of Retrieval and Age Range, 2022

|           | <50 $y$ | 50-59y | 60–69y | 70–79y | 80y + | Total |
|-----------|---------|--------|--------|--------|-------|-------|
| NSW       | 3       | 0      | 5      | 8      | 5     | 21    |
| VIC       | 4       | 5      | 5      | 3      | 0     | 17    |
| QLD       | 3       | 5      | 12     | 6      | 5     | 31    |
| SA        | 0       | 0      | 4      | 4      | 0     | 8     |
| WA        | 1       | 3      | 6      | 0      | 0     | 10    |
| TAS       | 1       | 0      | 0      | 0      | 0     | 1     |
| NT        | 0       | 0      | 0      | 0      | 0     | 0     |
| ACT       | 0       | 0      | 0      | 0      | 0     | 0     |
| AUSTRALIA | 12      | 13     | 32     | 21     | 10    | 88    |