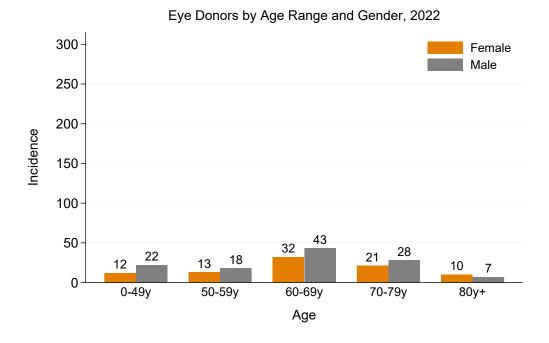

Figure 12: Eye Donors by Age Range and Gender,  $2022\,$ 

Table 15: Female Eye Donors by Jurisdiction of Retrieval and Age Range, 2022

|           | <50 $y$ | 50-59y | 60–69y | 70–79y | 80y + | Total |
|-----------|---------|--------|--------|--------|-------|-------|
| NSW       | 3       | 0      | 5      | 8      | 5     | 21    |
| VIC       | 4       | 5      | 5      | 3      | 0     | 17    |
| QLD       | 3       | 5      | 12     | 6      | 5     | 31    |
| SA        | 0       | 0      | 4      | 4      | 0     | 8     |
| WA        | 1       | 3      | 6      | 0      | 0     | 10    |
| TAS       | 1       | 0      | 0      | 0      | 0     | 1     |
| NT        | 0       | 0      | 0      | 0      | 0     | 0     |
| ACT       | 0       | 0      | 0      | 0      | 0     | 0     |
| AUSTRALIA | 12      | 13     | 32     | 21     | 10    | 88    |