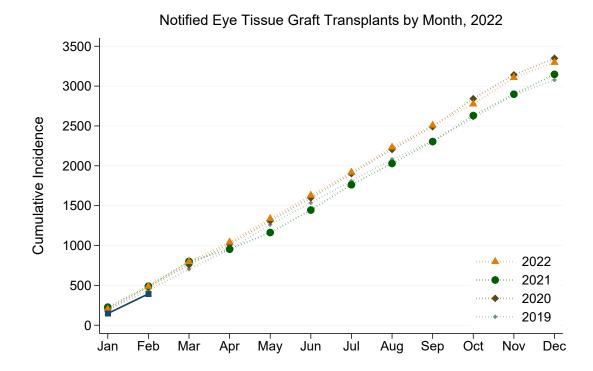

Figure 20: Notified Eye Tissue Graft Transplants by Month, 2022

Table 28: Notified Eye Tissue Graft Transplants by Jurisdiction of Retrieving Bank and Month, 2022

|           | Jan | Feb | Mar | Apr | May | Jun | Jul | Aug | Sep | Oct | Nov | Dec | Total     |
|-----------|-----|-----|-----|-----|-----|-----|-----|-----|-----|-----|-----|-----|-----------|
| NSW       | 45  | 76  |     |     |     |     |     |     |     |     |     |     | 121       |
| VIC       | 38  | 38  |     |     |     |     |     |     |     |     |     |     | <b>76</b> |
| QLD       | 36  | 66  |     |     |     |     |     |     |     |     |     |     | 102       |
| SA        | 22  | 16  |     |     |     |     |     |     |     |     |     |     | 38        |
| WA        | 0   | 45  |     |     |     |     |     |     |     |     |     |     | 45        |
| TAS       | 2   | 4   |     |     |     |     |     |     |     |     |     |     | 6         |
| NT        | 0   | 0   |     |     |     |     |     |     |     |     |     |     | 0         |
| ACT       | 4   | 1   |     |     |     |     |     |     |     |     |     |     | 5         |
| AUSTRALIA | 147 | 246 |     |     |     |     |     |     |     |     |     |     | 393       |