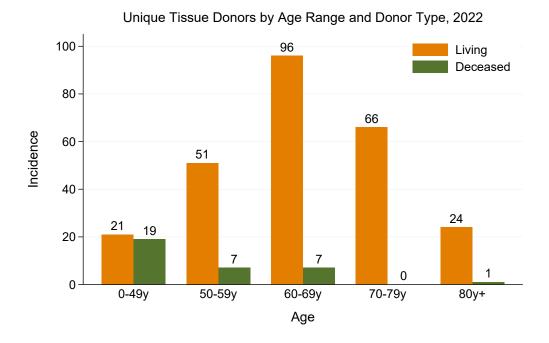

Figure 6: Unique Tissue Donors by Age Range and Donor Type, 2022

Table 7: Unique Living Tissue Donors by Jurisdiction of Retrieval and Age Range, 2022

|                      | <50y | 50-59y | 60–69y | 70-79y | 80y+ | Total |
|----------------------|------|--------|--------|--------|------|-------|
| NSW                  | 11   | 19     | 28     | 26     | 8    | 92    |
| VIC                  | 0    | 0      | 4      | 1      | 1    | 6     |
| $\operatorname{QLD}$ | 3    | 10     | 10     | 0      | 0    | 23    |
| SA                   | 2    | 1      | 3      | 1      | 3    | 10    |
| WA                   | 5    | 21     | 51     | 38     | 12   | 127   |
| TAS                  | 0    | 0      | 0      | 0      | 0    | 0     |
| NT                   | 0    | 0      | 0      | 0      | 0    | 0     |
| ACT                  | 0    | 0      | 0      | 0      | 0    | 0     |
| AUSTRALIA            | 21   | 51     | 96     | 66     | 24   | 258   |