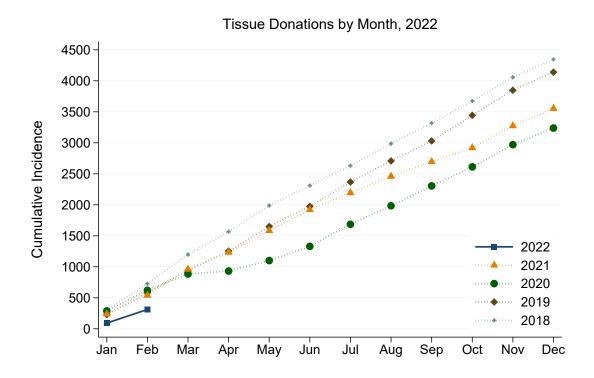

## 4 Tissue Donations

Figure 14: Tissue Donations by Month, 2022

Figure 15: Tissue Donations by Month and Jurisdiction, 2022

Table 18: Tissue Donations by Jurisdiction of Retrieval and Month, 2022

|           | Jan | Feb         | Mar | Apr | May | Jun | Jul | Aug | Sep | Oct | Nov | Dec | Total |
|-----------|-----|-------------|-----|-----|-----|-----|-----|-----|-----|-----|-----|-----|-------|
| NSW       | 27  | 82          |     |     |     |     |     |     |     |     |     |     | 109   |
| VIC       | 10  | 8           |     |     |     |     |     |     |     |     |     |     | 18    |
| QLD       | 11  | 34          |     |     |     |     |     |     |     |     |     |     | 45    |
| SA        | 0   | 10          |     |     |     |     |     |     |     |     |     |     | 10    |
| WA        | 44  | 85          |     |     |     |     |     |     |     |     |     |     | 129   |
| TAS       | 0   | 1           |     |     |     |     |     |     |     |     |     |     | 1     |
| NT        | 0   | 0           |     |     |     |     |     |     |     |     |     |     | 0     |
| ACT       | 0   | 0           |     |     |     |     |     |     |     |     |     |     | 0     |
| AUSTRALIA | 92  | <b>22</b> 0 |     |     |     |     |     |     |     |     |     |     | 312   |