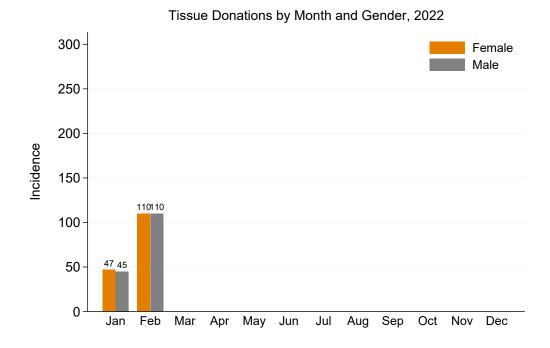

Figure 17: Tissue Donations by Month and Gender, 2022

Table 24: Female Tissue Donations by Jurisdiction of Retrieval and Month, 2022

|           | Jan | Feb | Mar | Apr | May | Jun | Jul | Aug | Sep | Oct | Nov | Dec | Total |
|-----------|-----|-----|-----|-----|-----|-----|-----|-----|-----|-----|-----|-----|-------|
| NSW       | 11  | 42  |     |     |     |     |     |     |     |     |     |     | 53    |
| VIC       | 6   | 3   |     |     |     |     |     |     |     |     |     |     | 9     |
| QLD       | 0   | 16  |     |     |     |     |     |     |     |     |     |     | 16    |
| SA        | 0   | 4   |     |     |     |     |     |     |     |     |     |     | 4     |
| WA        | 30  | 44  |     |     |     |     |     |     |     |     |     |     | 74    |
| TAS       | 0   | 1   |     |     |     |     |     |     |     |     |     |     | 1     |
| NT        | 0   | 0   |     |     |     |     |     |     |     |     |     |     | 0     |
| ACT       | 0   | 0   |     |     |     |     |     |     |     |     |     |     | 0     |
| AUSTRALIA | 47  | 110 |     |     |     |     |     |     |     |     |     |     | 157   |

Table 25: Male Tissue Donations by Jurisdiction of Retrieval and Month, 2022

|           | Jan | Feb | Mar | Apr | May | Jun | Jul | Aug | Sep | Oct | Nov | Dec | Total     |
|-----------|-----|-----|-----|-----|-----|-----|-----|-----|-----|-----|-----|-----|-----------|
| NSW       | 16  | 40  |     |     |     |     |     |     |     |     |     |     | 56        |
| VIC       | 4   | 5   |     |     |     |     |     |     |     |     |     |     | 9         |
| QLD       | 11  | 18  |     |     |     |     |     |     |     |     |     |     | <b>29</b> |
| SA        | 0   | 6   |     |     |     |     |     |     |     |     |     |     | 6         |
| WA        | 14  | 41  |     |     |     |     |     |     |     |     |     |     | 55        |
| TAS       | 0   | 0   |     |     |     |     |     |     |     |     |     |     | 0         |
| NT        | 0   | 0   |     |     |     |     |     |     |     |     |     |     | 0         |
| ACT       | 0   | 0   |     |     |     |     |     |     |     |     |     |     | 0         |
| AUSTRALIA | 45  | 110 |     |     |     |     |     |     |     |     |     |     | 155       |