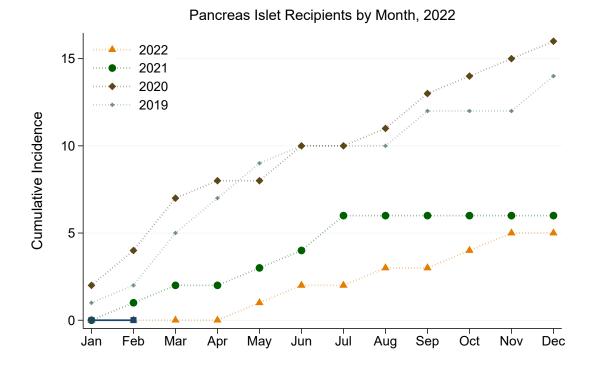

Figure 23: Pancreas Islet Recipients by Month, 2022

Table 33: Pancreas Islet Graft Recipients by Transplant Jurisdiction and Month, 2022

|           | Jan | Feb | Mar | Apr | May | Jun | Jul | Aug | Sep | Oct | Nov | Dec | Total |
|-----------|-----|-----|-----|-----|-----|-----|-----|-----|-----|-----|-----|-----|-------|
| NSW       | 0   | 0   |     |     |     |     |     |     |     |     |     |     | 0     |
| VIC       | 0   | 0   |     |     |     |     |     |     |     |     |     |     | 0     |
| QLD       | 0   | 0   |     |     |     |     |     |     |     |     |     |     | 0     |
| SA        | 0   | 0   |     |     |     |     |     |     |     |     |     |     | 0     |
| WA        | 0   | 0   |     |     |     |     |     |     |     |     |     |     | 0     |
| TAS       | 0   | 0   |     |     |     |     |     |     |     |     |     |     | 0     |
| NT        | 0   | 0   |     |     |     |     |     |     |     |     |     |     | 0     |
| ACT       | 0   | 0   |     |     |     |     |     |     |     |     |     |     | 0     |
| AUSTRALIA | 0   | 0   |     |     |     |     |     |     |     |     |     |     | 0     |