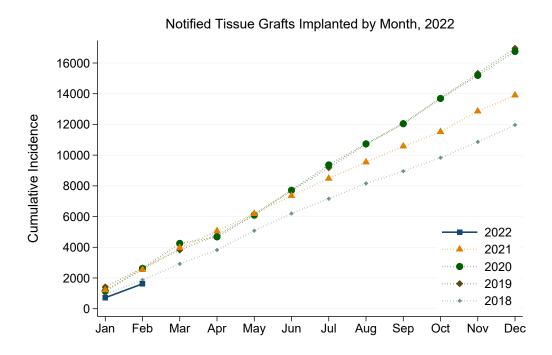

# 5 Notified Tissue Grafts Implanted

Figure 18: Notified Tissue Grafts Implanted by Month, 2022

Table 26: Notified Tissue Grafts Implanted by Jurisdiction of Retrieving Bank and Month, 2022

|           | Jan | Feb | Mar | Apr | May | Jun | Jul | Aug | Sep | Oct | Nov | Dec | Total      |
|-----------|-----|-----|-----|-----|-----|-----|-----|-----|-----|-----|-----|-----|------------|
| NSW       | 346 | 460 |     |     |     |     |     |     |     |     |     |     | 806        |
| VIC       | 182 | 185 |     |     |     |     |     |     |     |     |     |     | 367        |
| QLD       | 63  | 78  |     |     |     |     |     |     |     |     |     |     | 141        |
| SA        | 2   | 5   |     |     |     |     |     |     |     |     |     |     | 7          |
| WA        | 122 | 176 |     |     |     |     |     |     |     |     |     |     | <b>298</b> |
| TAS       | 0   | 0   |     |     |     |     |     |     |     |     |     |     | 0          |
| NT        | 0   | 0   |     |     |     |     |     |     |     |     |     |     | 0          |
| ACT       | 0   | 0   |     |     |     |     |     |     |     |     |     |     | 0          |
| AUSTRALIA | 715 | 904 |     |     |     |     |     |     |     |     |     |     | 1619       |