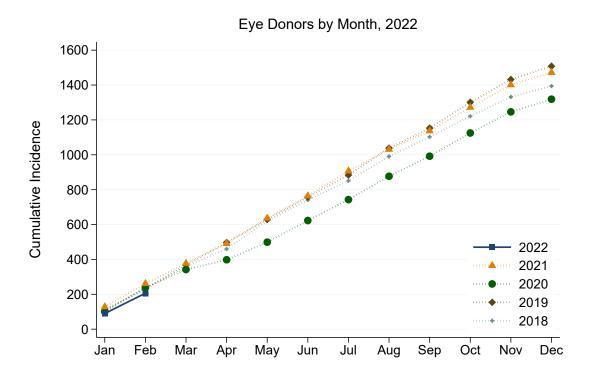

#### 3.2 Eye Donors

Figure 8: Eye Donors by Month, 2022

Note: The total number of eye donors for January 2020 has increased by 1 due to revision of data provided to the Eye and Tissue Donation Registry.