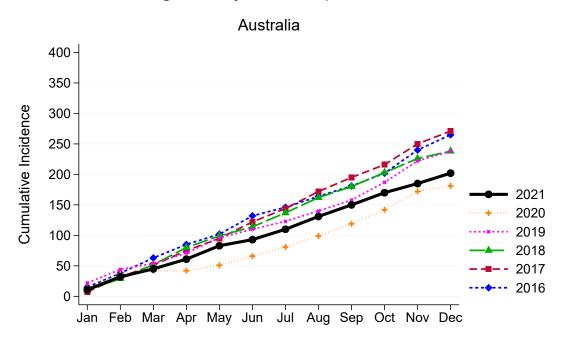

### Summary of Australian Living Kidney Donation

## Living Kidney Donors per Month