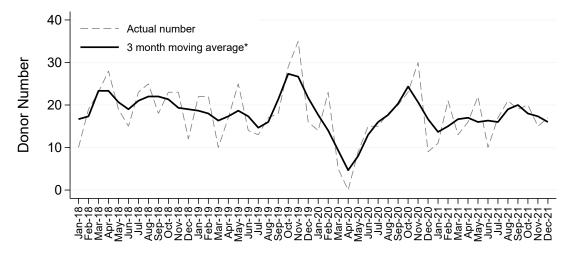

## Living Kidney Donors per Month

#### Australia

\*The average is calculated from the number of living kidney donors in the current month, previous month and next month; except for the most recent month which is calculated from the previous and current months.