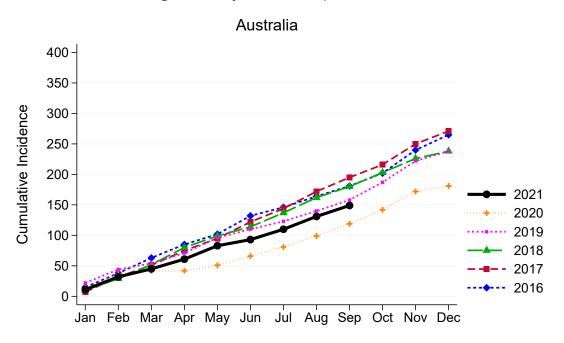

### Summary of Australian Living Kidney Donation

### Living Kidney Donors per Month