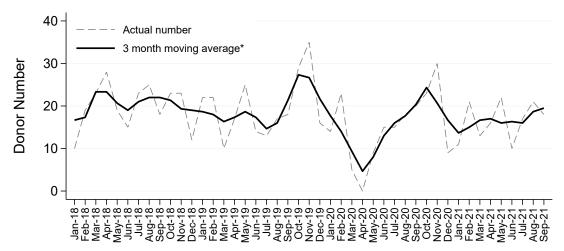

### Living Kidney Donors per Month

#### Australia

\*The average is calculated from the number of living kidney donors in the current month, previous month and next month; except for the most recent month which is calculated from the previous and current months.