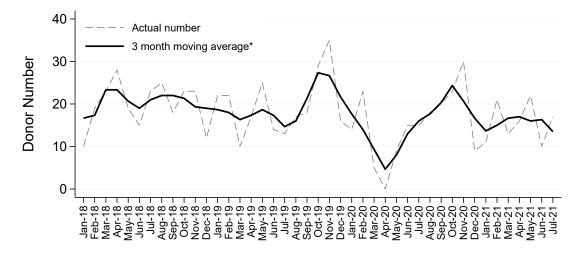

#### Australia

\*The average is calculated from the number of living kidney donors in the current month, previous month and next month; except for the most recent month which is calculated from the previous and current months.