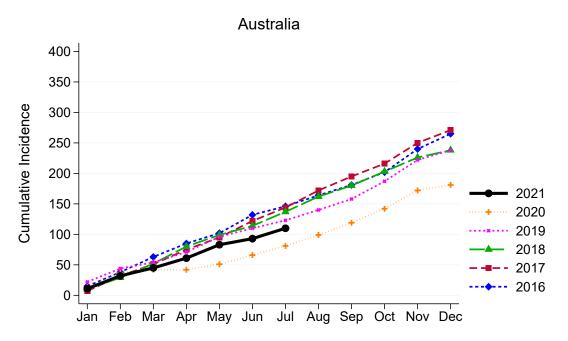

f an incompatible blood type or tissue type. This donor is willing to donate their kidney to another person.

Recipient – A consented eligible person into whom organs, retrieved for the purpose of transplantation, are received.

Transplantation – The transfer of organs or tissue from donor to recipient with the aim of restoring body function(s) of the receipient.

#### Notes

For the purpose of this report data representing Living Kidney Donors are defined in the definition oulined above.

All tables are presented by state/territory of donation, unless otherwise specified.

This report supercedes previous monthly report and as data reported is subject to revision it may change in subsequent reporting.



### Summary of Australian Living Kidney Donation

### Living Kidney Donors per Month



### Living Kidney Donors per Month

#### Australia



\*The average is calculated from the number of living kidney donors in the current month, previous month and next month; except for the most recent month which is calculated from the previous and current months.



### Living Kidney Donor Registry in conjunction with the ANZDATA Registry

#### Total Australian Living Kidney Donors by Donor Jurisdiction

|           | Jan | Feb | Mar | Apr | May | Jun | Jul | Aug | Sep | Oct | Nov | Dec | Total     |
|-----------|-----|-----|-----|-----|-----|-----|-----|-----|-----|-----|-----|-----|-----------|
| NSW       | 3   | 6   | 6   | 3   | 8   | 5   | 3   |     |     |     |     |     | 34        |
| VIC       | 5   | 8   | 2   | 8   | 5   | 2   | 5   |     |     |     |     |     | <b>35</b