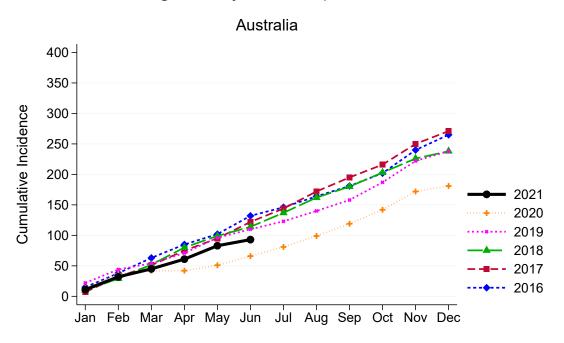

### Summary of Australian Living Kidney Donation

### Living Kidney Donors per Month