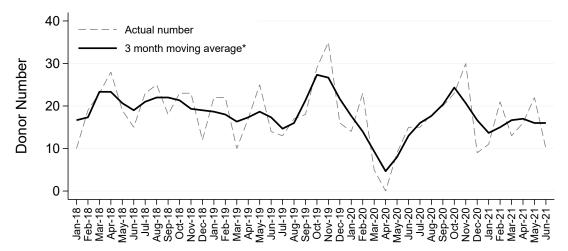

### Living Kidney Donors per Month

#### Australia

\*The average is calculated from the number of living kidney donors in the current month, previous month and next month; except for the most recent month which is calculated from the previous and current months.