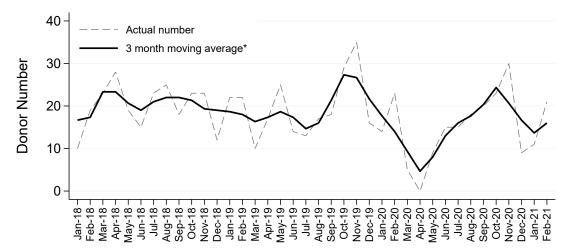

### Living Kidney Donors per Month

## Living Kidney Donors per Month

#### Australia

\*The average is calculated from the number of living kidney donors in the current month, previous month and next month; except for the most recent month which is calculated from the previous and current months.