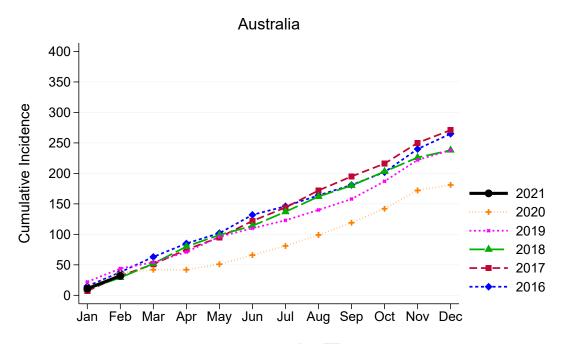

### Summary of Australian Living Kidney Donation

### Living Kidney Donors per Month

## Living Kidney Donors per Month

#### Australia

\*The average is calculated from the number of living kidney donors in the current month, previous month and next month; except for the most recent month which is calculated from the previous and current months.