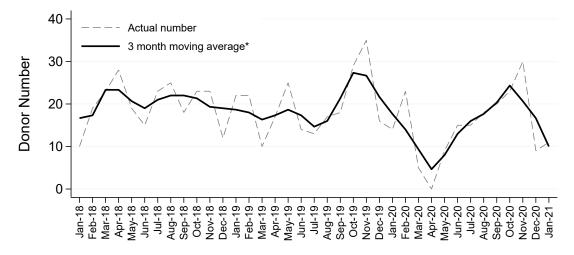

## Living Kidney Donors per Month

### Living Kidney Donors per Month

#### Australia

\*The average is calculated from the number of living kidney donors in the current month, previous month and next month; except for the most recent month which is calculated from the previous and current months.