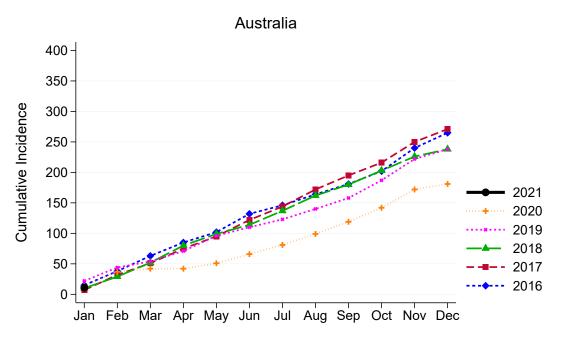

## Living Kidney Donors per Month

### Living Kidney Donors per Month

#### Australia

\*The average is calculated from the number of living kidney donors in the current month, previous month and next month; except for the most recent month which is calculated from the previous and current months.