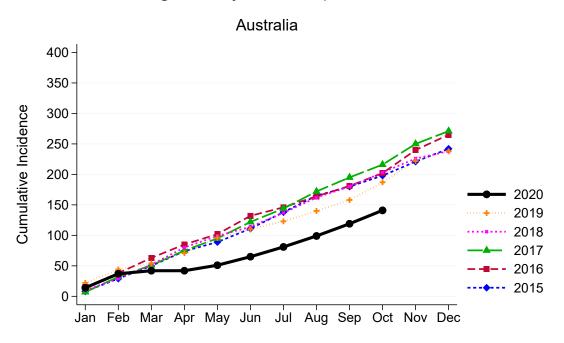

### Summary of Australian Living Kidney Donation

### Living Kidney Donors per Month