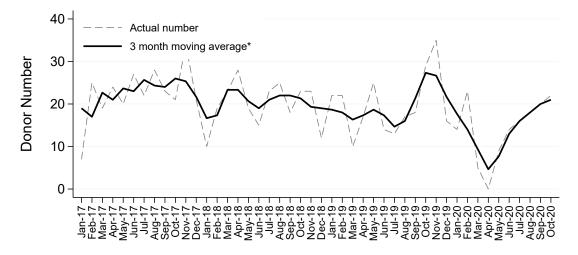

### Living Kidney Donors per Month

#### Australia

\*The average is calculated from the number of living kidney donors in the current month, previous month and next month; except for the most recent month which is calculated from the previous and current months.