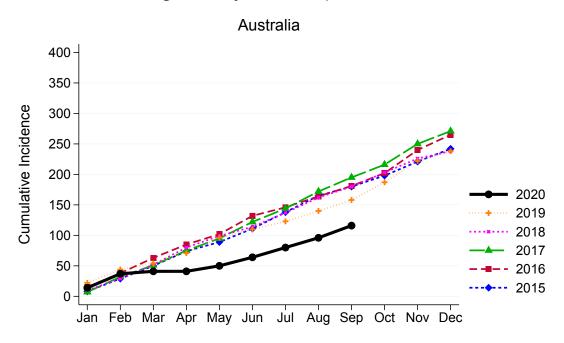

### Summary of Australian Living Kidney Donation

### Living Kidney Donors per Month