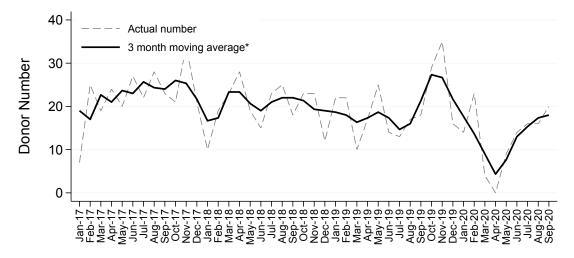

### Living Kidney Donors per Month

#### Australia

\*The average is calculated from the number of living kidney donors in the current month, previous month and next month; except for the most recent month which is calculated from the previous and current months.