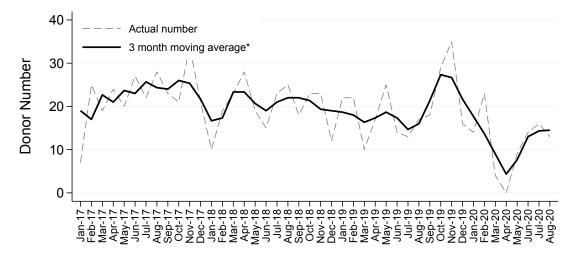

### Living Kidney Donors per Month

#### Australia

\*The average is calculated from the number of living kidney donors in the current month, previous month and next month; except for the most recent month which is calculated from the previous and current months.