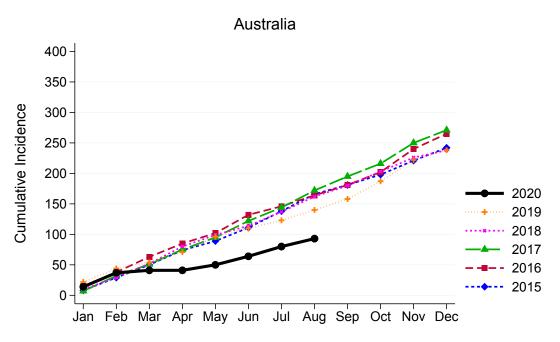

### Summary of Australian Living Kidney Donation

### Living Kidney Donors per Month