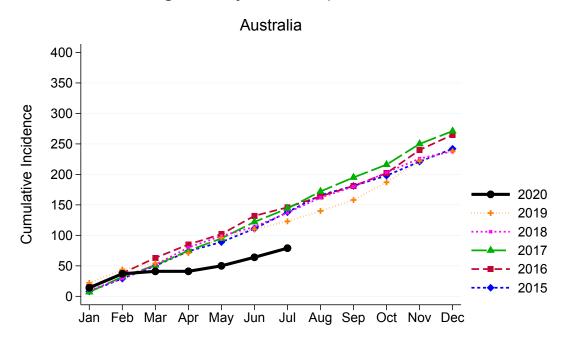

#### Australia

\*The average is calculated from the number of living kidney donors in the current month, previous month and next month; except for the most recent month which is calculated from the previous and current months.