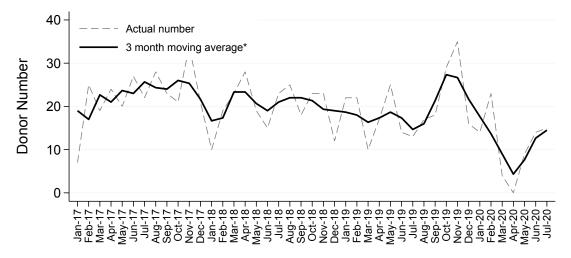

#### Australia

\*The average is calculated from the number of living kidney donors in the current month, previous month and next month; except for the most recent month which is calculated from the previous and current months.