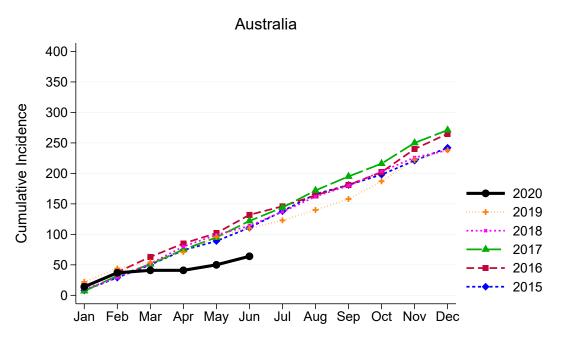

### Summary of Australian Living Kidney Donation

### Living Kidney Donors per Month