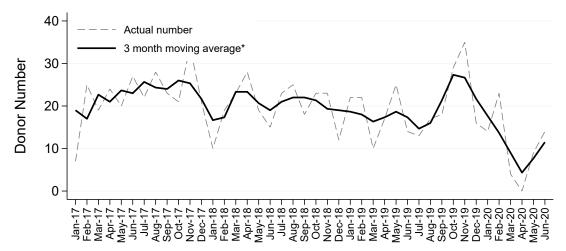

### Living Kidney Donors per Month

#### Australia

\*The average is calculated from the number of living kidney donors in the current month, previous month and next month; except for the most recent month which is calculated from the previous and current months.