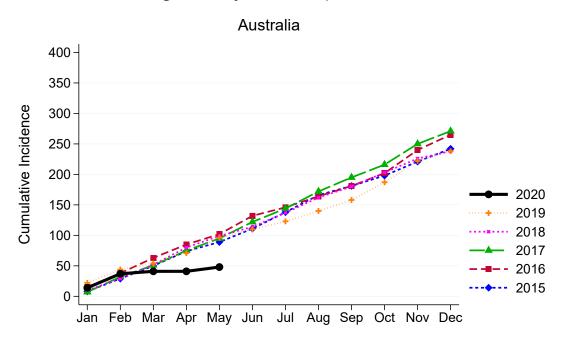

f an incompatible blood type or tissue type. This donor is willing to donate their kidney to another person.

Recipient – A consented eligible person into whom organs, retrieved for the purpose of transplantation, are received.

Transplantation – The transfer of organs or tissue from donor to recipient with the aim of restoring body function(s) of the receipient.

#### Notes

For the purpose of this report data representing Living Kidney Donors are defined in the definition oulined above.

All tables are presented by state/territory of donation, unless otherwise specified.

This report supercedes previous monthly report and as data reported is subject to revision it may change in subsequent reporting.



### Summary of Australian Living Kidney Donation

### Living Kidney Donors per Month



### Living Kidney Donors per Month

#### Australia



\*The average is calculated from the number of living kidney donors in the current month, previous month and next month; except for the most recent month which is calculated from the previous and current months.



### Living Kidney Donor Registry in conjunction with the ANZDATA Registry

#### Total Australian Living Kidney Donors by Donor Jurisdiction

|             | Jan | Feb | Mar | Apr | May | Jun | Jul | Aug | Sep | Oct | Nov | Dec | Total |
|-------------|-----|-----|-----|-----|-----|-----|-----|-----|-----|-----|-----|-----|-------|
| NSW         | 3   | 12  | 1   | 0   | 2   |     |     |     |     |     |     |     | 18    |
| VIC         | 8   | 6   | 2   | 0   | 0   |     |     |     |     |     |     |     | 16    |
| $_