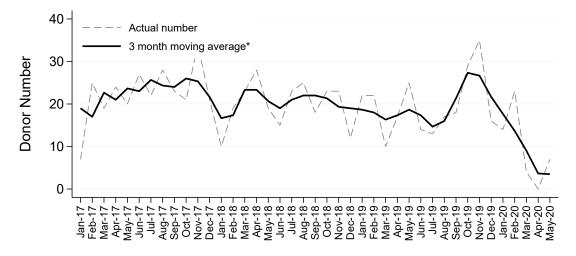

#### Australia

\*The average is calculated from the number of living kidney donors in the current month, previous month and next month; except for the most recent month which is calculated from the previous and current months.