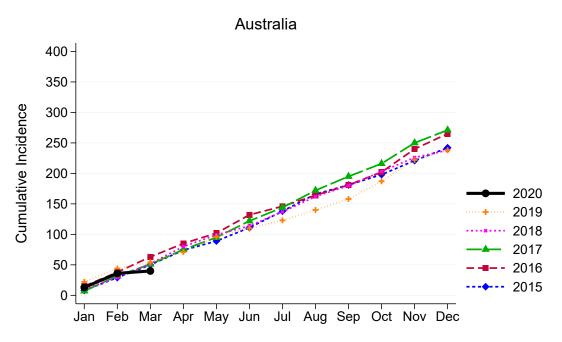

f an incompatible blood type or tissue type. This donor is willing to donate their kidney to another person.

Recipient – A consented eligible person into whom organs, retrieved for the purpose of transplantation, are received.

Transplantation – The transfer of organs or tissue from donor to recipient with the aim of restoring body function(s) of the receipient.

#### Notes

For the purpose of this report data representing Living Kidney Donors are defined in the definition oulined above.

All tables are presented by state/territory of donation, unless otherwise specified.

This report supercedes previous monthly report and as data reported is subject to revision it may change in subsequent reporting.



### Summary of Australian Living Kidney Donation

### Living Kidney Donors per Month



## Living Kidney Donors per Month



\*The average is calculated from the number of living kidney donors in the current month, previous month and next month; except for the most recent month which is calculated from the previous and current months.

## Living Kidney Donor Registry in conjunction with the ANZDATA Registry

#### Total Australian Living Kidney Donors by Donor Jurisdiction

|           | Jan | Feb | Mar | Apr | May | Jun | Jul | Aug | Sep | Oct | Nov | Dec | Total |
|-----------|-----|-----|-----|-----|-----|-----|-----|-----|-----|-----|-----|-----|-------|
| NSW       | 3   | 12  | 1   |     |     |     |     |     |     |     |     |     | 16    |
| VIC       | 8   | 6   | 2   |     |     |     |     |     |     |     |     |     | 16    |
| QLD       | 1   | 2   | 1   |