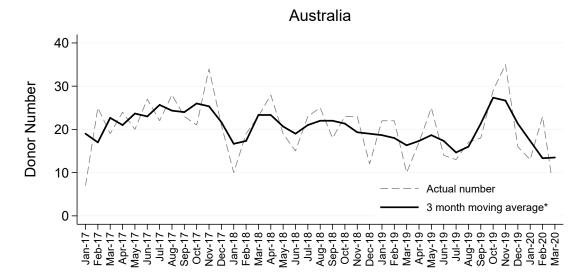

### Living Kidney Donors per Month

## Living Kidney Donors per Month

\*The average is calculated from the number of living kidney donors in the current month, previous month and next month; except for the most recent month which is calculated from the previous and current months.