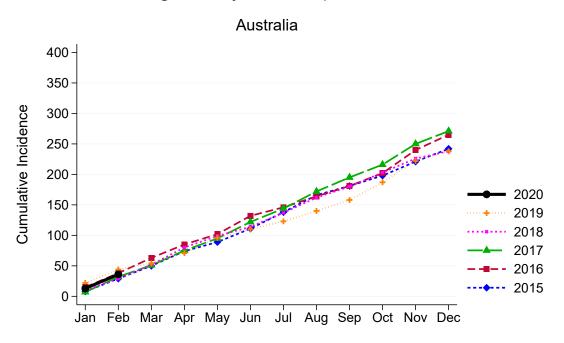

f an incompatible blood type or tissue type. This donor is willing to donate their kidney to another person.

Recipient – A consented eligible person into whom organs, retrieved for the purpose of transplantation, are received.

Transplantation – The transfer of organs or tissue from donor to recipient with the aim of restoring body function(s) of the receipient.

#### Notes

For the purpose of this report data representing Living Kidney Donors are defined in the definition oulined above.

All tables are presented by state/territory of donation, unless otherwise specified.

This report supercedes previous monthly report and as data reported is subject to revision it may change in subsequent reporting.



### Summary of Australian Living Kidney Donation

### Living Kidney Donors per Month



### Living Kidney Donors per Month



\*The average is calculated from the number of living kidney donors in the current month, previous month and next month; except for the most recent month which is calculated from the previous and current months.

### Living Kidney Donor Registry in conjunction with the ANZDATA Registry

#### Total Australian Living Kidney Donors by Donor Jurisdiction

|           | Jan | Feb | Mar | Apr | May | Jun | Jul | Aug | Sep | Oct | Nov | Dec | Total |
|-----------|-----|-----|-----|-----|-----|-----|-----|-----|-----|-----|-----|-----|-------|
| NSW       | 3   | 12  |     |     |     |     |     |     |     |     |     |     | 15    |
| VIC       | 8   | 6   |     |     |     |     |     |     |     |     |     |     | 14    |
| QLD       | 1   | 2   |