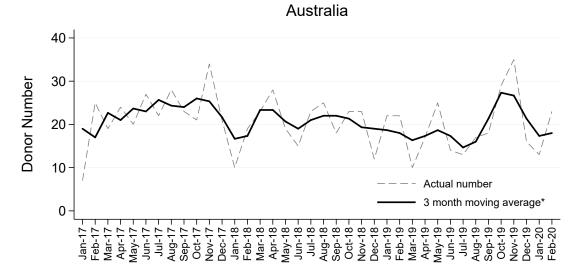

### Living Kidney Donors per Month

### Living Kidney Donors per Month

\*The average is calculated from the number of living kidney donors in the current month, previous month and next month; except for the most recent month which is calculated from the previous and current months.