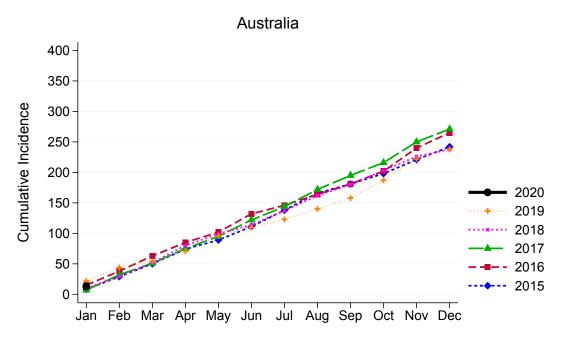

of an incompatible blood type or tissue type. This donor is willing to donate their kidney to another person.

Recipient – A consented eligible person into whom organs, retrieved for the purpose of transplantation, are received.

Transplantation – The transfer of organs or tissue from donor to recipient with the aim of restoring body function(s) of the receipient.

#### Notes

For the purpose of this report data representing Living Kidney Donors are defined in the definition oulined above.

All tables are presented by state/territory of donation, unless otherwise specified.

This report supercedes previous monthly report and as data reported is subject to revision it may change in subsequent reporting.



### Summary of Australian Living Kidney Donation

## Living Kidney Donors per Month



### Living Kidney Donors per Month



\*The average is calculated from the number of living kidney donors in the current month, previous month and next month; except for the most recent month which is calculated from the previous and current months.

## Living Kidney Donor Registry in conjunction with the ANZDATA Registry

#### Total Australian Living Kidney Donors by Donor Jurisdiction

|           | Jan | Feb | Mar | Apr | May | Jun | Jul | Aug | Sep | Oct | Nov | Dec | Total |
|-----------|-----|-----|-----|-----|-----|-----|-----|-----|-----|-----|-----|-----|-------|
| NSW       | 3   |     |     |     |     |     |     |     |     |     |     |     | 3     |
| VIC       | 8   |     |     |     |     |     |     |     |     |     |     |     | 8     |
| QLD       | 1   |     |     |