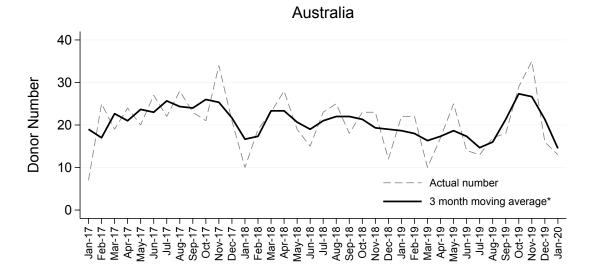

## Living Kidney Donors per Month

### Living Kidney Donors per Month

\*The average is calculated from the number of living kidney donors in the current month, previous month and next month; except for the most recent month which is calculated from the previous and current months.