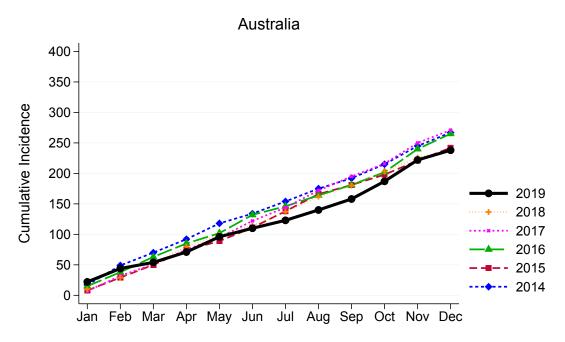

### Summary of Australian Living Kidney Donation

### Living Kidney Donors per Month