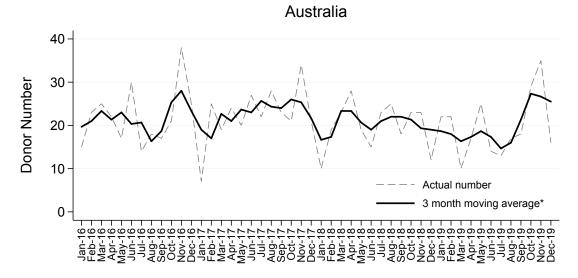

### Living Kidney Donors per Month

### Living Kidney Donors per Month

\*The average is calculated from the number of living kidney donors in the current month, previous month and next month; except for the most recent month which is calculated from the previous and current months.