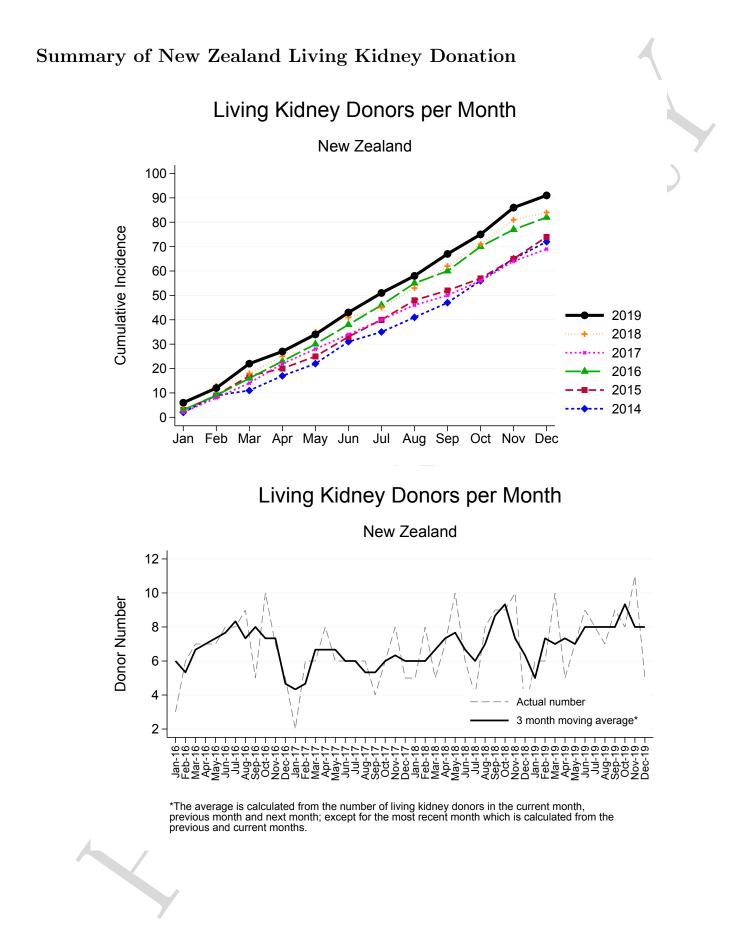

### Total New Zealand Living Kidney Donors by Transplant Hospital

|                       | Jan | Feb | Mar | Apr | May | Jun | Jul | Aug | Sep | Oct | Nov | Dec | Total     | DPMP |  |
|-----------------------|-----|-----|-----|-----|-----|-----|-----|-----|-----|-----|-----|-----|-----------|------|--|
| Auckland Hospital     | 4   | 4   | 4   | 3   | 5   | 6   | 3   | 4   | 3   | 5   | 6   | 2   | 49        |      |  |
| Christchurch Hospital | 1   | 2   | 2   | 2   | 1   | 1   | 1   | 2   | 3   | 1   | 2   | 2   | <b>20</b> |      |  |
| Wellington Hospital   | 1   | 0   | 4   | 0   | 1   | 2   | 4   | 1   | 3   | 1   | 2   | 1   | <b>20</b> |      |  |
| Australian Hospital*  | 0   | 0   | 0   | 0   | 0   | 0   | 0   | 0   | 0   | 1   | 1   | 0   | 2         | •    |  |
| TOTAL                 | 6   | 6   | 10  | 5   | 7   | 9   | 8   | 7   | 9   | 8   | 11  | 5   | 91        | 18.5 |  |