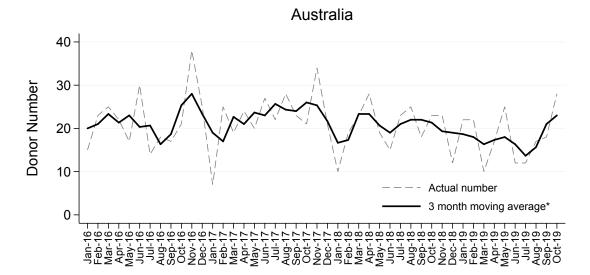

### Living Kidney Donors per Month

\*The average is calculated from the number of living kidney donors in the current month, previous month and next month; except for the most recent month which is calculated from the previous and current months.