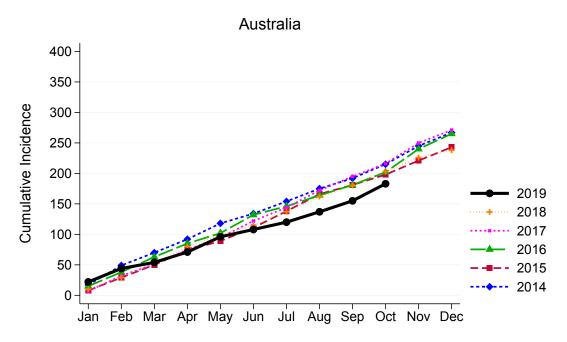

f an incompatible blood type or tissue type. This donor is willing to donate their kidney to another person.

Recipient – A consented eligible person into whom organs, retrieved for the purpose of transplantation, are received.

Transplantation – The transfer of organs or tissue from donor to recipient with the aim of restoring body function(s) of the receipient.

#### Notes

For the purpose of this report data representing Living Kidney Donors are defined in the definition oulined above.

All tables are presented by state/territory of donation, unless otherwise specified.

This report supercedes previous monthly report and as data reported is subject to revision it may change in subsequent reporting.



### Summary of Australian Living Kidney Donation

### Living Kidney Donors per Month



### Living Kidney Donors per Month



\*The average is calculated from the number of living kidney donors in the current month, previous month and next month; except for the most recent month which is calculated from the previous and current months.



### Living Kidney Donor Registry in conjunction with the ANZDATA Registry

#### Total Australian Living Kidney Donors by Donor Jurisdiction

|             | Jan | Feb | Mar | Apr | May | Jun | Jul | Aug | Sep | Oct | Nov | Dec | Total     |
|-------------|-----|-----|-----|-----|-----|-----|-----|-----|-----|-----|-----|-----|-----------|
| NSW         | 7   | 5   | 5   | 9   | 8   | 2   | 4   | 6   | 8   | 6   |     |     | 60        |
| VIC         | 8   | 9   | 4   | 3   | 8   | 5   | 5   | 2   | 3   | 14  |     |     | <b>61</b> |
| $_