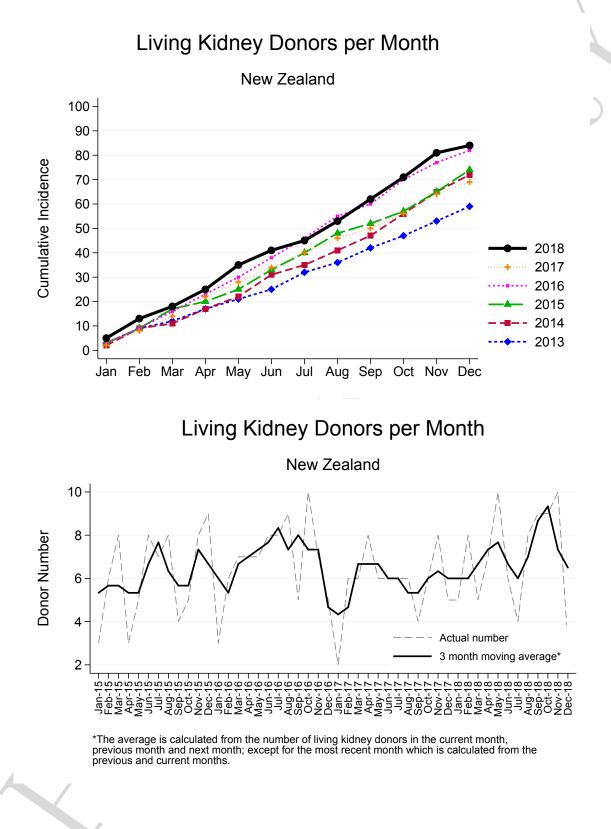

## Total Living Kidney Donors by Transplant Hospital

|                       | Jan | Feb | Mar | Apr | Mav | Jun | Jul | Aug | Sep | Oct | Nov | Dec | Total | DPMP |
|-----------------------|-----|-----|-----|-----|-----|-----|-----|-----|-----|-----|-----|-----|-------|------|
| Auckland Hospital     |     |     |     |     | 6   |     |     |     |     | -   | 6   | 3   | 51    |      |
| Christchurch Hospital | 0   | 2   | 1   | 1   | 3   | 2   | 1   | 1   | 2   | 2   | 2   | 0   | 17    |      |
| Wellington Hospital   | 1   | 2   | 0   | 2   | 1   | 1   | 1   | 2   | 2   | 2   | 2   | 0   | 16    | •    |
| NEW ZEALAND           | 5   | 8   | 5   | 7   | 10  | 6   | 4   | 8   | 9   | 9   | 10  | 3   | 84    | 17.2 |