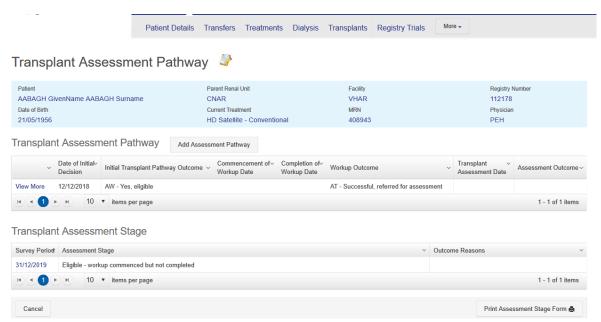

#### Collection of Data Element

Below illustrates where the element is located on the online system screen and or paper forms:

Figure 1 - Screen View - Transplant Assessment Pathway

Figure 2 - Form View - Transplant Assessment Stage - Form TA

Figure 3 – Screen View – Transplant Assessment Pathway - Form TP